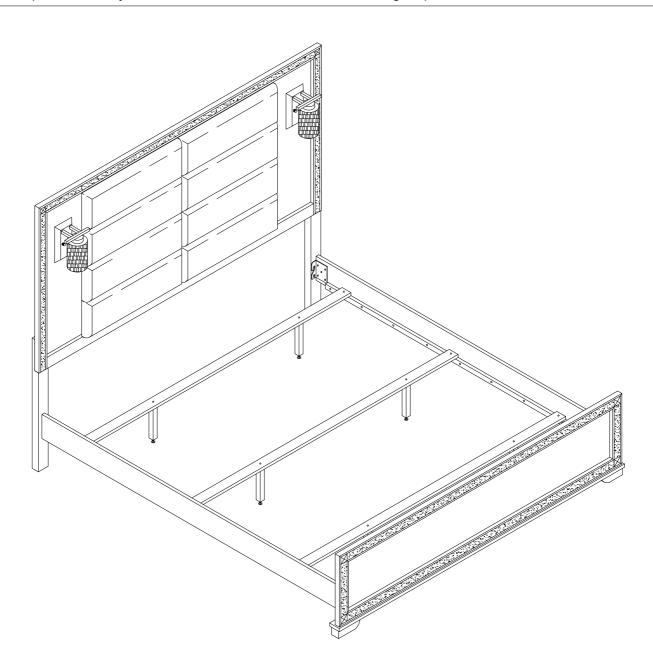

<u>COMPLETED</u> KING BED WITH LAMP ASSEMBLY

(\*) Assembly Instruction for lamp and lamp, inside lamp box.

Made In Malaysia

Model: BLAKE-LAMP Description: BLAKE BED LAMP

Thank you for purchasing this quality product. Be sure to check all packing material carefully for small parts that may have come loose inside the carton during shipment.