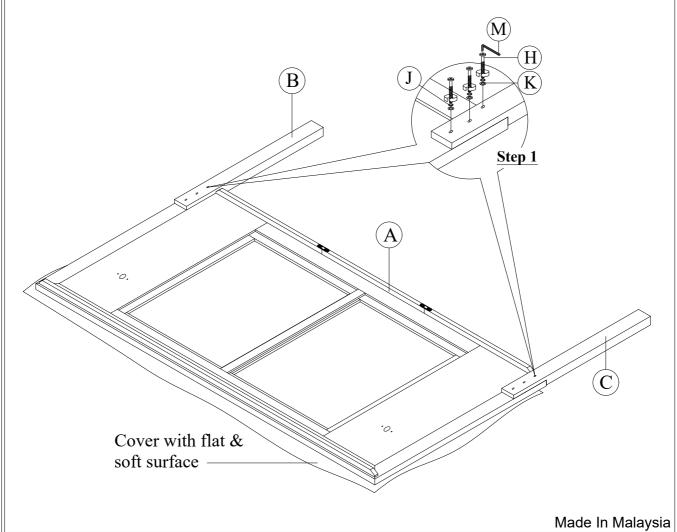

| PART LIST : |                        |         | HARDWARE LIST : |     |                     |                                        |           |          |
|-------------|------------------------|---------|-----------------|-----|---------------------|----------------------------------------|-----------|----------|
| No.         | Description            | Diagram | Quantity        | No. | Description         | Diagram                                | Size      | Quantity |
| Α           | HEADBOARD<br>PANEL     |         | 1               | Н   | JCBB SCREW          | (1)))))))))))))))))))))))))))))))))))) | M8 x 40mm | 6        |
| В           | LEFT HEADBOARD<br>LEG  |         | 1               | I   | JCBB SCREW          |                                        | M8 x 25mm | 8        |
| С           | RIGHT HEADBOARD<br>LEG | (···)   | 1               | J   | SPRING<br>WASHER    |                                        | M8 x 15mm | 14       |
| D           | FOOTBOARD              |         | 1               | K   | FLAT<br>WASHER      |                                        | M8 x 22mm | 14       |
| Е           | SIDE RAIL              |         | 2               | L   | CB SCREW            | <i>←ammmmm</i>                         | M4 x 32mm | 6        |
| F           | WOODEN<br>SLAT         |         | 3               | М   | ALLEN KEY           |                                        | M5        | 1        |
| G           | WOODEN<br>SUPPORT      | <b></b> | 6               | N   | SCREW<br>DRIVER (*) |                                        |           | 1        |

(\*) The manufacturer does not provide item N.

Description: BLAKE KING BED

Model: BLAKE-BLACK/GOLD -KB-HB/FB/SLATS-QB/KB-SR

HEADBOARD/FOOTBOARD/SLATS QUEEN/KING BED RAILS BLACK/GOLD

Thank you for purchasing this quality product. Be sure to check all packing material carefully for small parts that may have come loose inside the carton during shipment.