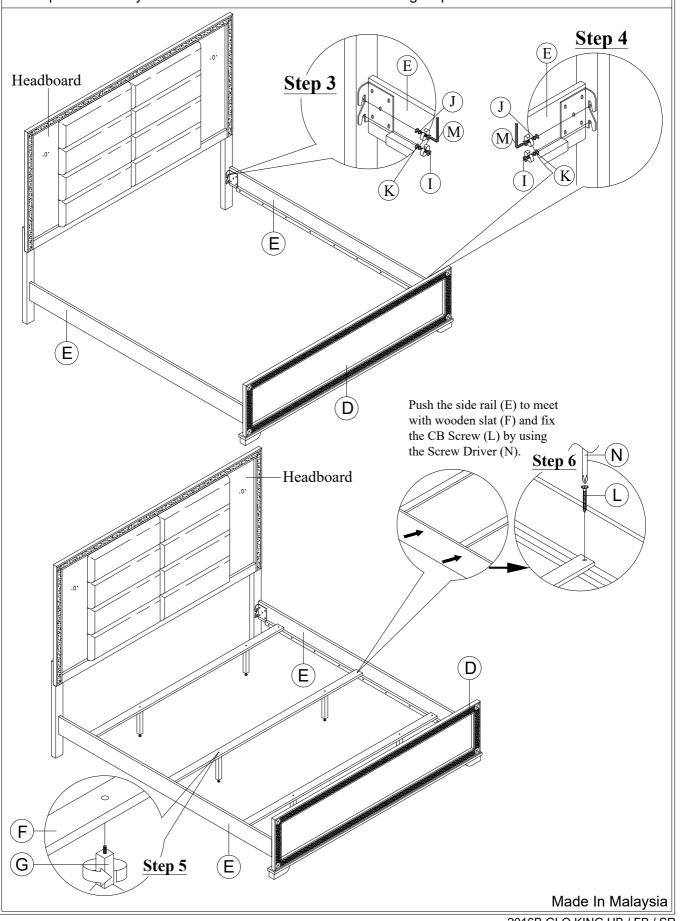

| PART LIST : |                        |         | HARDWARE LIST : |     |                     |                                        |           |          |
|-------------|------------------------|---------|-----------------|-----|---------------------|----------------------------------------|-----------|----------|
| No.         | Description            | Diagram | Quantity        | No. | Description         | Diagram                                | Size      | Quantity |
| Α           | HEADBOARD<br>PANEL     |         | 1               | Н   | JCBB SCREW          | (1)))))))))))))))))))))))))))))))))))) | M8 x 40mm | 6        |
| В           | LEFT HEADBOARD<br>LEG  |         | 1               | I   | JCBB SCREW          |                                        | M8 x 25mm | 8        |
| С           | RIGHT HEADBOARD<br>LEG | (···)   | 1               | J   | SPRING<br>WASHER    |                                        | M8 x 15mm | 14       |
| D           | FOOTBOARD              |         | 1               | K   | FLAT<br>WASHER      |                                        | M8 x 22mm | 14       |
| Е           | SIDE RAIL              |         | 2               | L   | CB SCREW            | <i>←ammmmm</i>                         | M4 x 32mm | 6        |
| F           | WOODEN<br>SLAT         |         | 3               | М   | ALLEN KEY           |                                        | M5        | 1        |
| G           | WOODEN<br>SUPPORT      | <b></b> | 6               | N   | SCREW<br>DRIVER (*) |                                        |           | 1        |

Description : BLAKE KING BED

Model: BLAKE-BLACK/GOLD HEADBOARD/FOOTBOARD/SLATS
-KB-HB/FB/SLATS-QB/KB-SR QUEEN/KING BED RAILS BLACK/GOLD

Thank you for purchasing this quality product. Be sure to check all packing material carefully for small parts that may have come loose inside the carton during shipment.