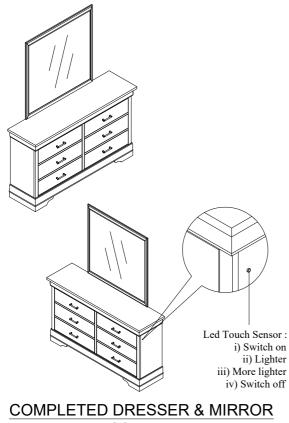

#### PART LIST:

| No. | Description         | Diagram | Quantity |
|-----|---------------------|---------|----------|
| Α   | MIRROR              |         | 1        |
| В   | DRESSER<br>WITH LED |         | 1        |
| С   | MIRROR<br>SUPPORT   |         | 2        |

Description: MIRROR