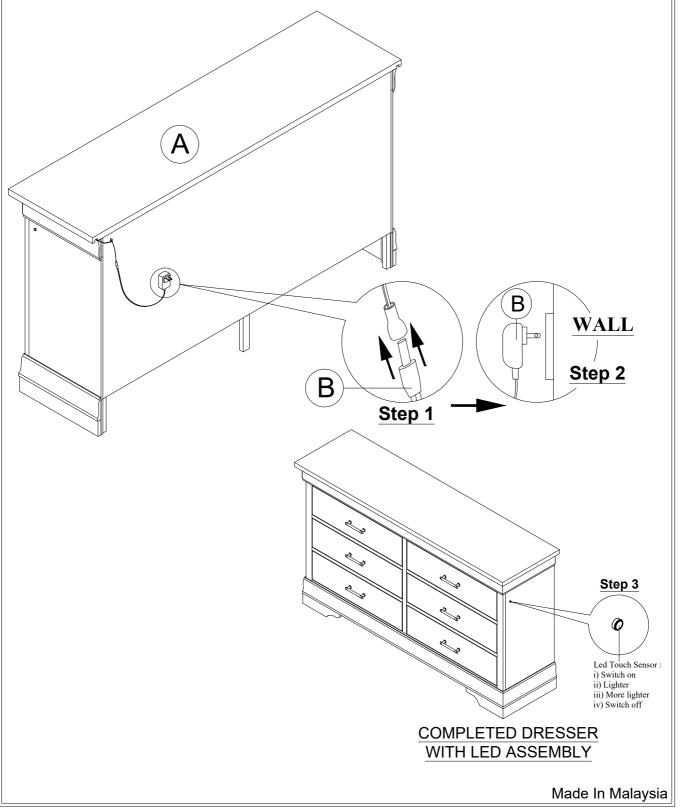

Model: CHARLIE-BLUE/BLACK/WHITE-DR

Description: DRESSER WITH LED

| PART LIST : |                     |         | HARDWARE LIST : |     |             |         |      |          |
|-------------|---------------------|---------|-----------------|-----|-------------|---------|------|----------|
| No.         | Description         | Diagram | Quantity        | No. | Description | Diagram | Size | Quantity |
| Α           | DRESSER<br>WITH LED |         | 1               | В   | ADAPTOR     |         |      | 1        |