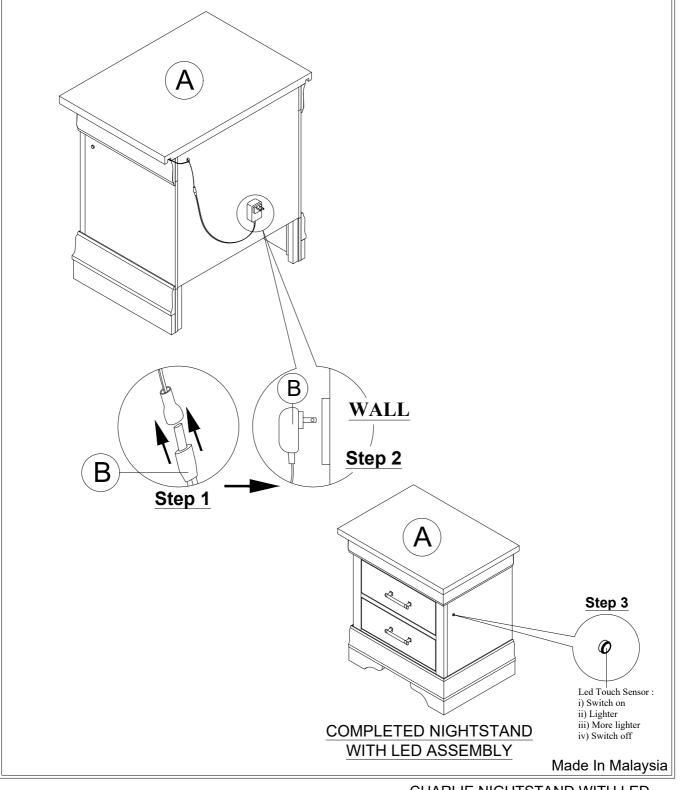

(\*) The manufacturer does not provide item E.

Model: CHARLIE-BLUE/BLACK/WHITE-NS

Description: NIGHTSTAND WITH LED

| PART LIST : |                        |         | HARDWARE LIST : |     |             |         |      |          |
|-------------|------------------------|---------|-----------------|-----|-------------|---------|------|----------|
| No.         | Description            | Diagram | Quantity        | No. | Description | Diagram | Size | Quantity |
| Α           | NIGHTSTAND<br>WITH LED |         | 1               | В   | ADAPTOR     |         |      | 1        |