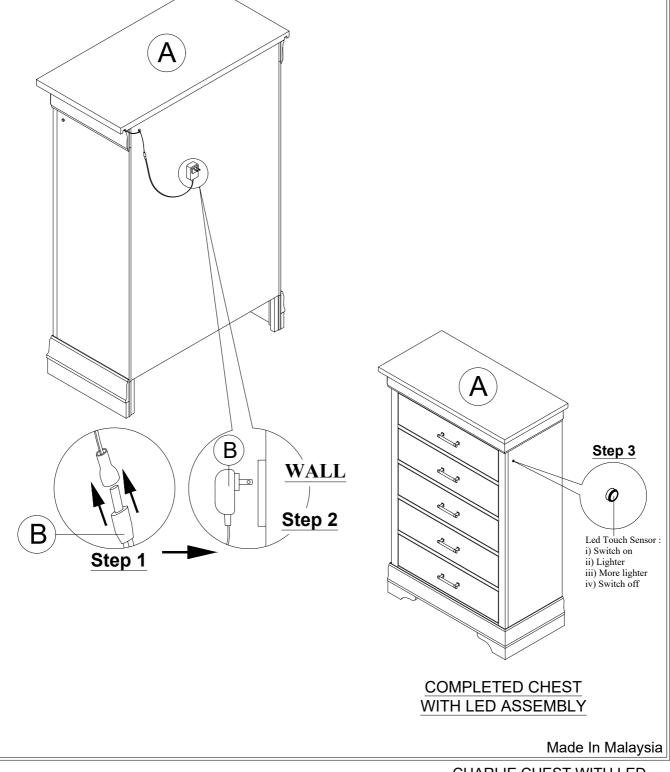

Model: CHARLIE-BLUE/BLACK/WHITE-CH

Description: CHEST WITH LED

| PART LIST : |                   |         | HARDWARE LIST : |    |             |         |      |          |
|-------------|-------------------|---------|-----------------|----|-------------|---------|------|----------|
| No.         | Description       | Diagram | Quantity        | No | Description | Diagram | Size | Quantity |
| Α           | CHEST<br>WITH LED |         | 1               | В  | ADAPTOR     |         |      | 1        |