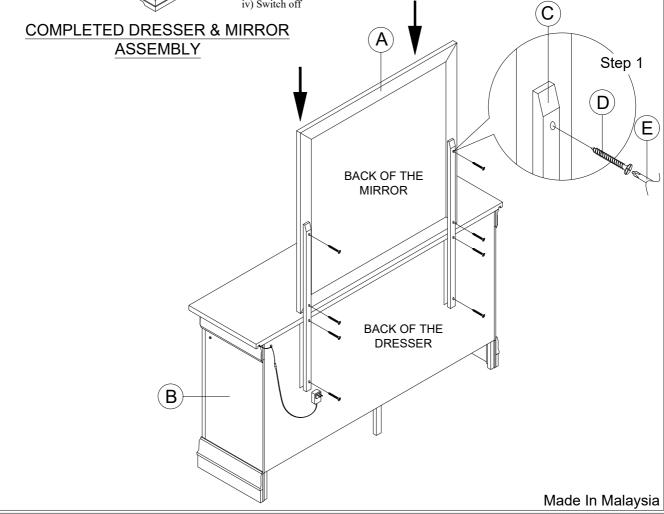

#### PART LIST:

| No. | Description         | Diagram | Quantity |
|-----|---------------------|---------|----------|
| Α   | MIRROR              |         | 1        |
| В   | DRESSER<br>WITH LED |         | 1        |
| С   | MIRROR<br>SUPPORT   |         | 2        |

#### **HARDWARE LIST:**

| No. | Description         | Diagram    | Size      | Quantity |
|-----|---------------------|------------|-----------|----------|
| D   | CB SCREW            | -cannamar⊕ | M4 x 32mm | 8        |
| Е   | SCREW<br>DRIVER (*) |            |           | 1        |

(\*) The manufacturer does not provide item E.

Model: CHARLIE-BLUE/BLACK/WHITE-NS

Description: NIGHTSTAND WITH LED

| PART LIST : |                        |         | HARDWARE LIST : |     |             |         |      |          |
|-------------|------------------------|---------|-----------------|-----|-------------|---------|------|----------|
| No.         | Description            | Diagram | Quantity        | No. | Description | Diagram | Size | Quantity |
| Α           | NIGHTSTAND<br>WITH LED |         | 1               | В   | ADAPTOR     |         |      | 1        |