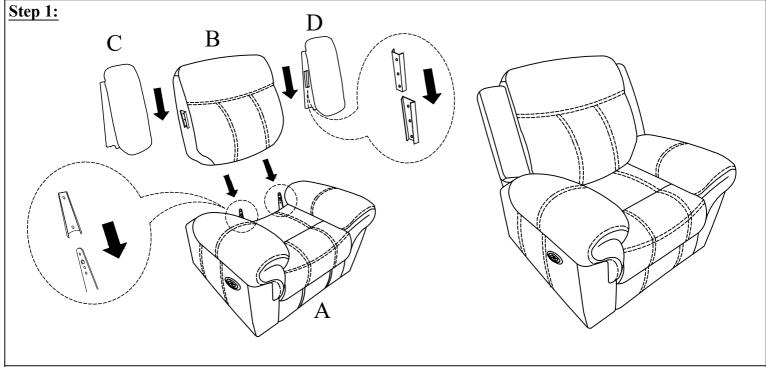

## **ASSEMBLY INSTRUCTION**

Model: U2200-DOMINO GRANITE-PR-1 Description: POWER RECLINER DOMINO GRANITE W/BLACK WELT

Thank you for purchasing this quality product. Be sure to check all packing material carefully for small parts that may have come loose inside the carton during shipment

| PARTS LIST: |             |        |      |  |
|-------------|-------------|--------|------|--|
| NO.         | DESCRIPTION | SKETCH | Q'TY |  |
| A           | Seat Body   |        | 1 PC |  |
| В           | Backrest    |        | 1 PC |  |
| C           | Left wing   |        | 1 PC |  |
| D           | Right wing  |        | 1 PC |  |

| HARDWARE LIST: |             |             |        |      |
|----------------|-------------|-------------|--------|------|
| NO.            | DESCRIPTION | DESCRIPTION | SKETCH | QTY  |
| 1              | Plug        |             |        | 1 PC |
| 2              | Transformer |             |        | 1 PC |