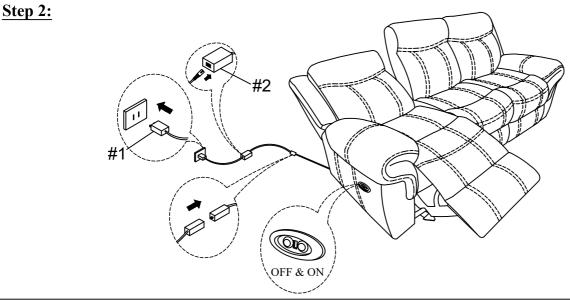

| HARDWARE LIST: |             |             |        |      |
|----------------|-------------|-------------|--------|------|
| NO.            | DESCRIPTION | DESCRIPTION | SKETCH | QTY  |
| 1              | Plug        |             |        | 1 PC |
| 2              | Transformer |             |        | 1 PC |