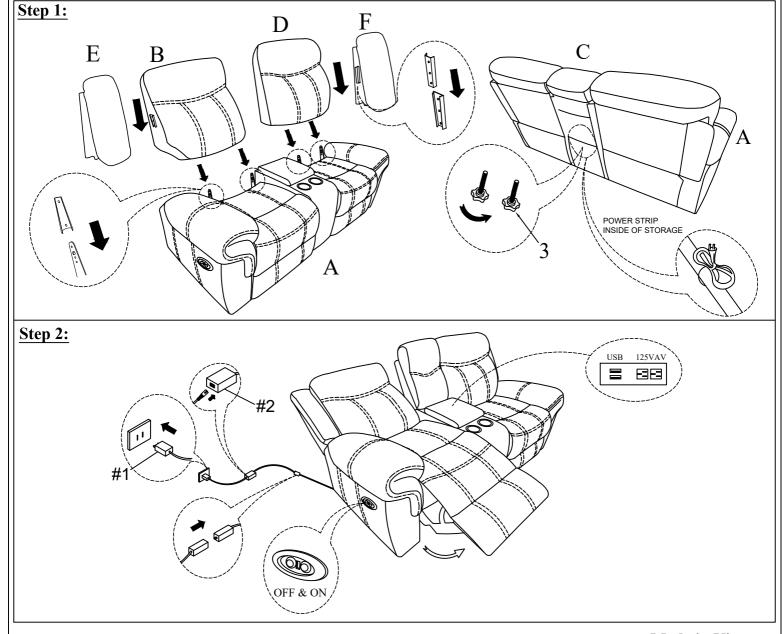

## **ASSEMBLY INSTRUCTION**

Model: U2200-DOMINO GRANITE-PCRLS Description: POWER CONSOLE RECLINING LOVESEAT DOMINO GRANITE W/BLACK WELT

Thank you for purchasing this quality product. Be sure to check all packing material carefully for small parts that may have come loose inside the carton during shipment

| PARTS LIST: |                  |            |      |  |
|-------------|------------------|------------|------|--|
| NO.         | DESCRIPTION      | SKETCH     | Q'TY |  |
| A           | Seat Body        | Carrie III | 1 PC |  |
| В           | Left Backrest    |            | 1 PC |  |
| C           | Console Backrest |            | 1 PC |  |
| D           | Right Backrest   |            | 1 PC |  |
| E           | Left wing        |            | 1 PC |  |
| F           | Right wing       |            | 1 PC |  |

| HARDWARE LIST: |                   |             |          |      |
|----------------|-------------------|-------------|----------|------|
| NO.            | DESCRIPTION       | DESCRIPTION | SKETCH   | QTY  |
| 1              | Plug              |             |          | 1 PC |
| 2              | Transformer       |             |          | 1 PC |
| 3              | Screw with handle | 5/16"*50mm  | <b>₫</b> | 1 PC |