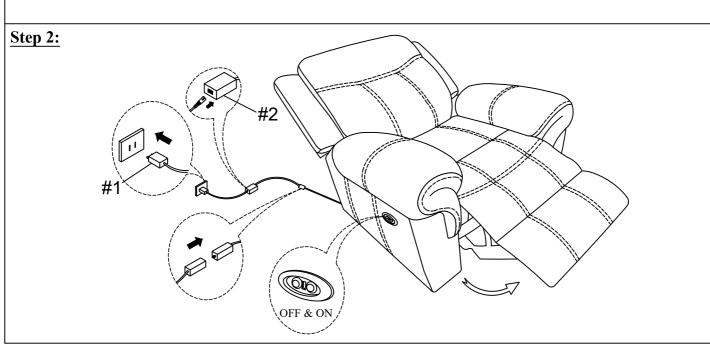

## **ASSEMBLY INSTRUCTION**

Model: U2200-DOMINO GRANITE-PR-1 Description: POWER RECLINER DOMINO GRANITE W/BLACK WELT

Thank you for purchasing this quality product. Be sure to check all packing material carefully for small parts that may have come loose inside the carton during shipment

| HARDWARE LIST: |             |             |        |      |
|----------------|-------------|-------------|--------|------|
| NO.            | DESCRIPTION | DESCRIPTION | SKETCH | QTY  |
| 1              | Plug        |             |        | 1 PC |
| 2              | Transformer |             |        | 1 PC |