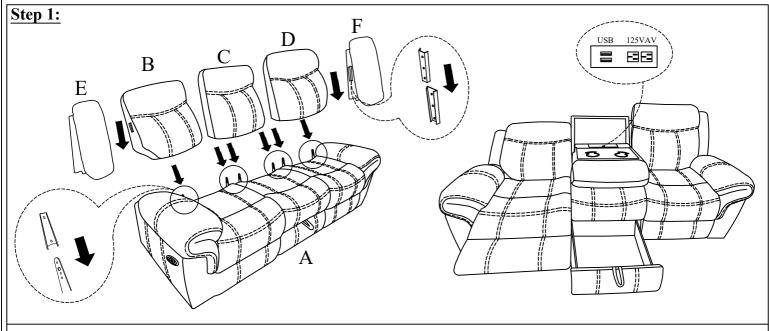

## **ASSEMBLY INSTRUCTION**

Model: U2200-DOMINO GRANITE-PRS-1

Description: POWER RECLINING SOFA DOMINO GRANITE W/BLACK WELT

Thank you for purchasing this quality product. Be sure to check all packing material carefully for small parts that may have come loose inside the carton during shipment

| PARTS LIST: |                 |                |      |  |
|-------------|-----------------|----------------|------|--|
| NO.         | DESCRIPTION     | SKETCH         | Q'TY |  |
| A           | Seat Body       | <b>Carrier</b> | 1 PC |  |
| В           | Left Backrest   |                | 1 PC |  |
| C           | Middle Backrest |                | 1 PC |  |
| D           | Right Backrest  |                | 1 PC |  |
| E           | Left wing       |                | 1 PC |  |
| F           | Right wing      |                | 1 PC |  |

| HARDWARE LIST: |             |             |        |      |
|----------------|-------------|-------------|--------|------|
| NO.            | DESCRIPTION | DESCRIPTION | SKETCH | QTY  |
| 1              | Plug        |             |        | 1 PC |
| 2              | Transformer |             |        | 1 PC |