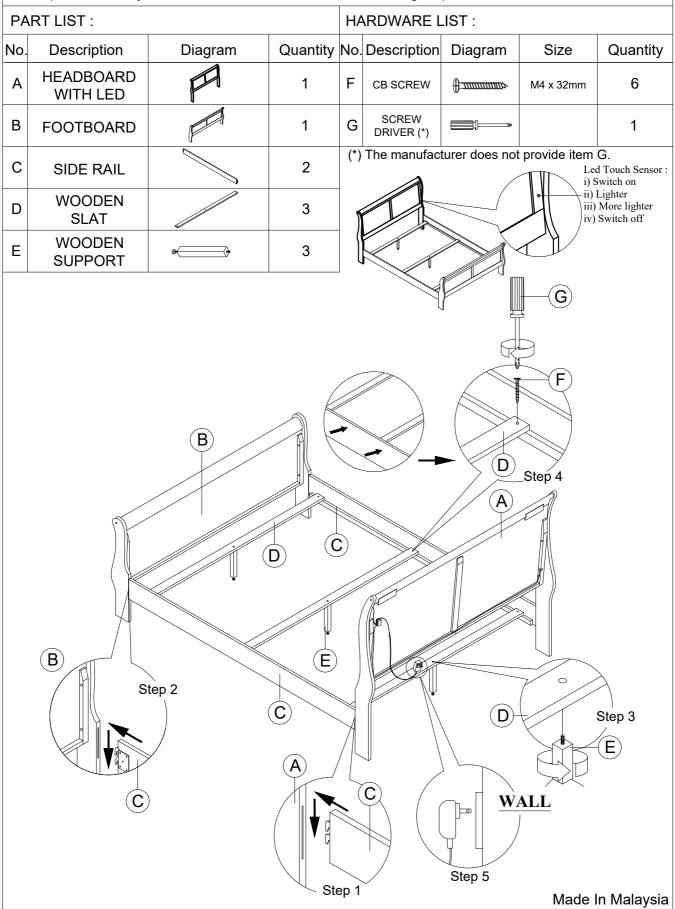

Model : CHARLIE-BLUE/BLACK/WHITE-FB-HB/FB-FB-SR

Description : FULL BED HEADBOARD WITH LED & FOOTBOARD-SIDE RAILS

CHARLIE FULL BED

Model : CHARLIE-BLUE/BLACK/WHITE-MR

**Description : MIRROR** 