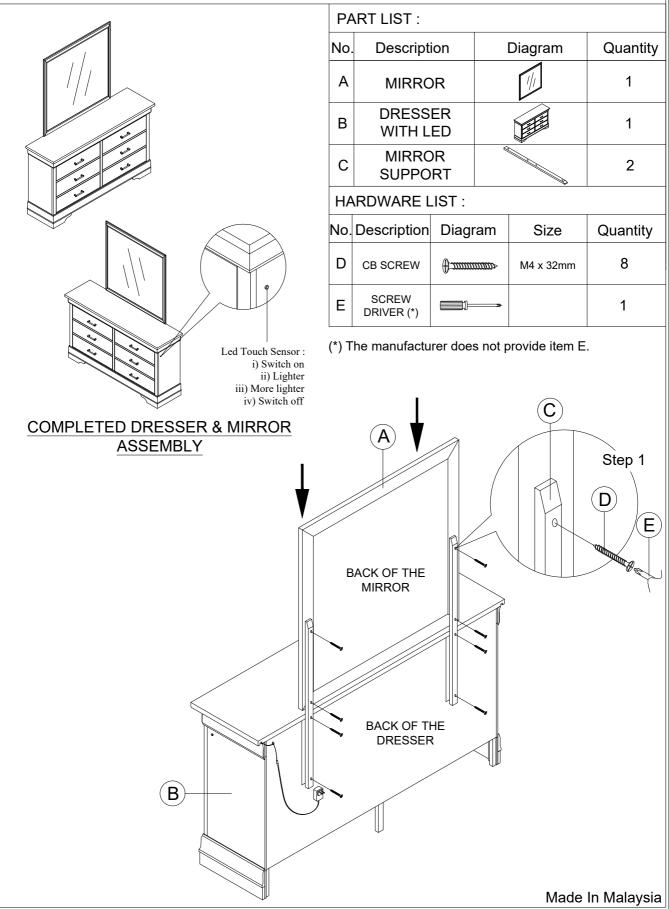

Model : CHARLIE-BLUE/BLACK/WHITE-FB-HB/FB-FB-SR

Description : FULL BED HEADBOARD WITH LED & FOOTBOARD-SIDE RAILS

CHARLIE FULL BED

Model : CHARLIE-BLUE/BLACK/WHITE-MR

**Description : MIRROR** 