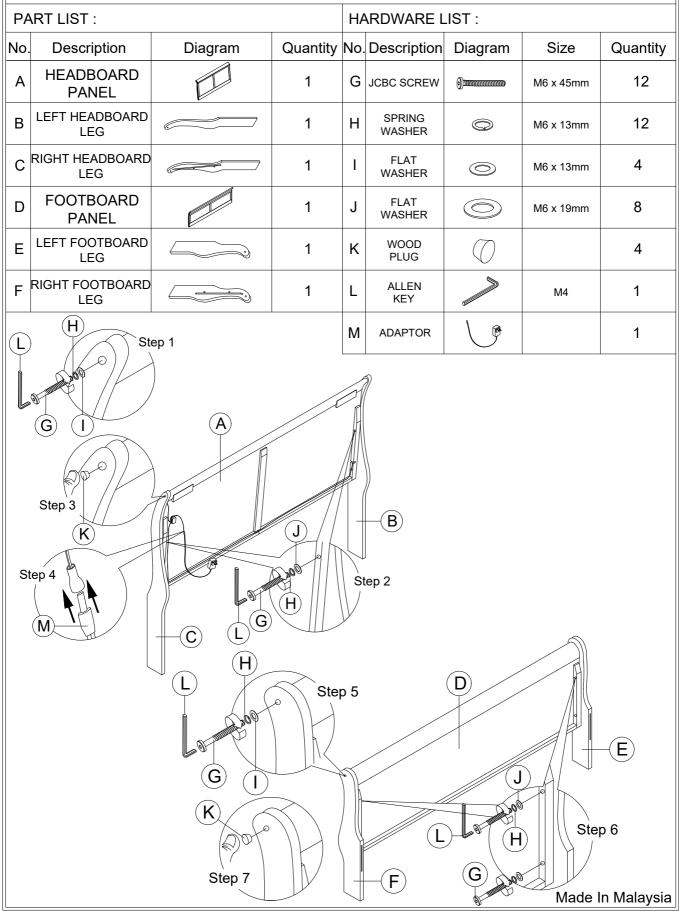

Model : CHARLIE-BLUE/BLACK/WHITE-DR

Description : DRESSER WITH LED

Model : CHARLIE-BLUE/BLACK/WHITE-FB-HB/FB

Description : FULL BED HEADBOARD WITH LED & FOOTBOARD

CHARLIE FULL HEADBOARD WITH LED / FOOTBOARD

Model : CHARLIE-BLUE/BLACK/WHITE-FB-HB/FB-FB-SR

Description : FULL BED HEADBOARD WITH LED & FOOTBOARD-SIDE RAILS

CHARLIE FULL BED

Model : CHARLIE-BLUE/BLACK/WHITE-MR

**Description : MIRROR** 