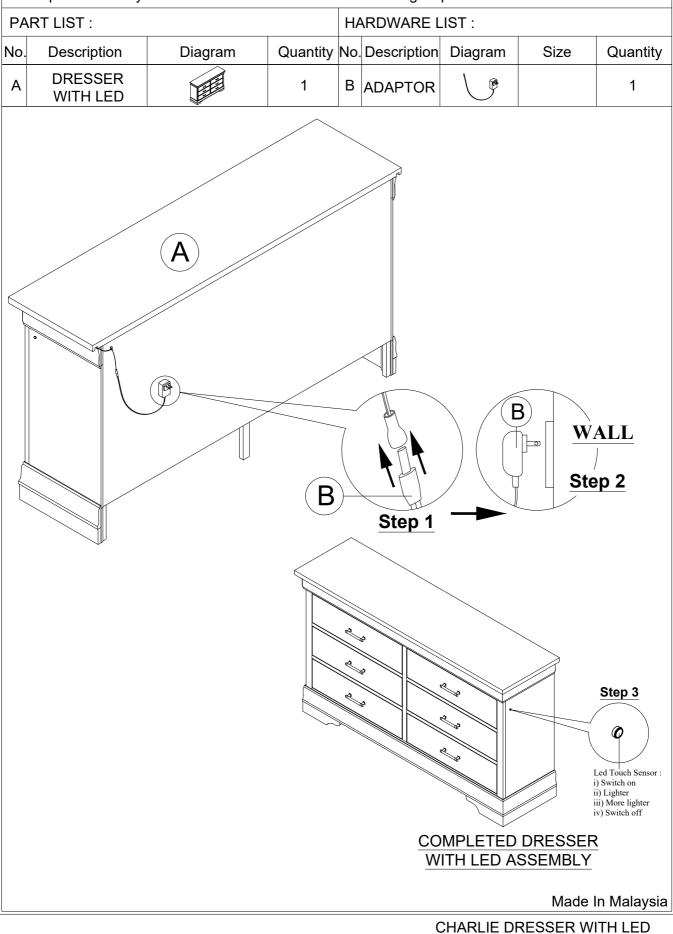

Model : CHARLIE-BLUE/BLACK/WHITE-DR

Description : DRESSER WITH LED

Model : CHARLIE-BLUE/BLACK/WHITE-FB-HB/FB

Description : FULL BED HEADBOARD WITH LED & FOOTBOARD

CHARLIE FULL HEADBOARD WITH LED / FOOTBOARD