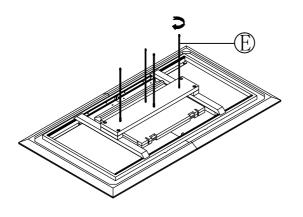

Step 1:

Step 2:

### PART LIST:

| No. | Description | Diagram | Quantity |  |  |
|-----|-------------|---------|----------|--|--|
| Α   | table top   |         | 1        |  |  |
| В   | Column      |         | 1        |  |  |
| С   | wood plate  |         | 1        |  |  |
| D   | table base  |         | 1        |  |  |

#### **HARDWARE LIST:**

| Description | Diagram                   | Size                         | Quantity                                                                |  |  |  |
|-------------|---------------------------|------------------------------|-------------------------------------------------------------------------|--|--|--|
| Stud        |                           | M8 x 615mm                   | 4                                                                       |  |  |  |
| Flat washer | 0                         | Ø20 x10mm                    | 4                                                                       |  |  |  |
| nut         | 9                         | M8 x 25mm                    | 4                                                                       |  |  |  |
| Bolt        | 0                         | M8 x 35mm                    | 4                                                                       |  |  |  |
| Allen key   |                           | M5                           | 1                                                                       |  |  |  |
|             | Stud Flat washer nut Bolt | Stud  Flat washer  nut  Bolt | Stud M8 x 615mm  Flat washer © Ø20 x10mm  nut M8 x 25mm  Bolt M8 x 35mm |  |  |  |