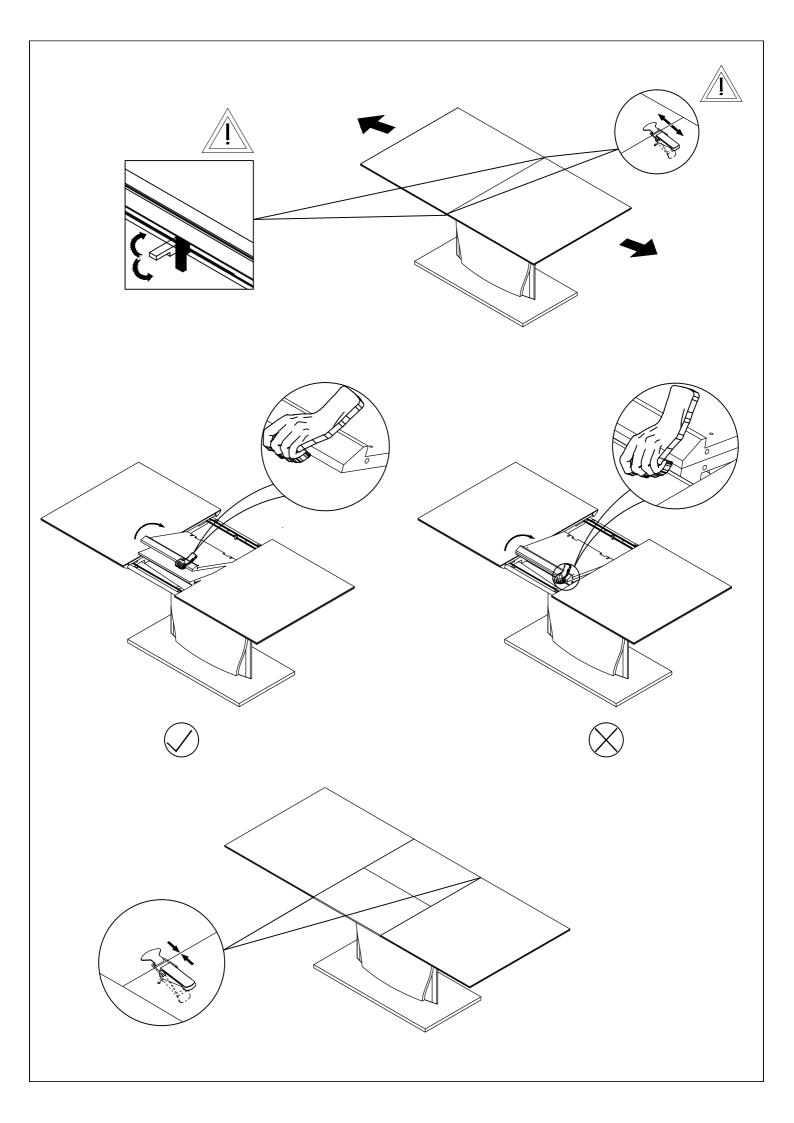

Step 1:

Step 2:

### PART LIST:

| No. | Description | Diagram | Quantity |  |  |
|-----|-------------|---------|----------|--|--|
| Α   | table top   |         | 1        |  |  |
| В   | Column      |         | 1        |  |  |
| С   | wood plate  |         | 1        |  |  |
| D   | table base  |         | 1        |  |  |

#### **HARDWARE LIST:**

| Description | Diagram                   | Size                         | Quantity                                                                |  |  |  |
|-------------|---------------------------|------------------------------|-------------------------------------------------------------------------|--|--|--|
| Stud        |                           | M8 x 615mm                   | 4                                                                       |  |  |  |
| Flat washer | 0                         | Ø20 x10mm                    | 4                                                                       |  |  |  |
| nut         | 9                         | M8 x 25mm                    | 4                                                                       |  |  |  |
| Bolt        | 0                         | M8 x 35mm                    | 4                                                                       |  |  |  |
| Allen key   |                           | M5                           | 1                                                                       |  |  |  |
|             | Stud Flat washer nut Bolt | Stud  Flat washer  nut  Bolt | Stud M8 x 615mm  Flat washer © Ø20 x10mm  nut M8 x 25mm  Bolt M8 x 35mm |  |  |  |