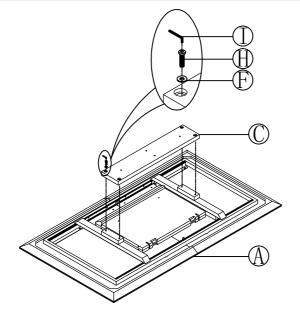

### PART LIST:

| No. | Description | Diagram | Quantity |  |  |
|-----|-------------|---------|----------|--|--|
| Α   | table top   |         | 1        |  |  |
| В   | Column      |         | 1        |  |  |
| С   | wood plate  |         | 1        |  |  |
| D   | table base  |         | 1        |  |  |

#### **HARDWARE LIST:**

| Description | Diagram                   | Size                         | Quantity                                                                |  |  |  |
|-------------|---------------------------|------------------------------|-------------------------------------------------------------------------|--|--|--|
| Stud        |                           | M8 x 615mm                   | 4                                                                       |  |  |  |
| Flat washer | 0                         | Ø20 x10mm                    | 4                                                                       |  |  |  |
| nut         | 9                         | M8 x 25mm                    | 4                                                                       |  |  |  |
| Bolt        | 0                         | M8 x 35mm                    | 4                                                                       |  |  |  |
| Allen key   |                           | M5                           | 1                                                                       |  |  |  |
|             | Stud Flat washer nut Bolt | Stud  Flat washer  nut  Bolt | Stud M8 x 615mm  Flat washer © Ø20 x10mm  nut M8 x 25mm  Bolt M8 x 35mm |  |  |  |