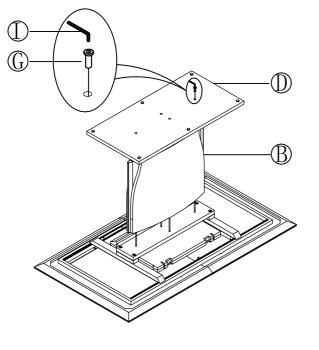

Step 1:

Step 2:

### PART LIST:

| No. | Description | Diagram | Quantity |  |  |
|-----|-------------|---------|----------|--|--|
| Α   | table top   |         | 1        |  |  |
| В   | Column      |         | 1        |  |  |
| С   | wood plate  |         | 1        |  |  |
| D   | table base  |         | 1        |  |  |

#### **HARDWARE LIST:**

| Description | Diagram                   | Size                         | Quantity                                                                |  |  |  |
|-------------|---------------------------|------------------------------|-------------------------------------------------------------------------|--|--|--|
| Stud        |                           | M8 x 615mm                   | 4                                                                       |  |  |  |
| Flat washer | 0                         | Ø20 x10mm                    | 4                                                                       |  |  |  |
| nut         | 9                         | M8 x 25mm                    | 4                                                                       |  |  |  |
| Bolt        | 0                         | M8 x 35mm                    | 4                                                                       |  |  |  |
| Allen key   |                           | M5                           | 1                                                                       |  |  |  |
|             | Stud Flat washer nut Bolt | Stud  Flat washer  nut  Bolt | Stud M8 x 615mm  Flat washer © Ø20 x10mm  nut M8 x 25mm  Bolt M8 x 35mm |  |  |  |