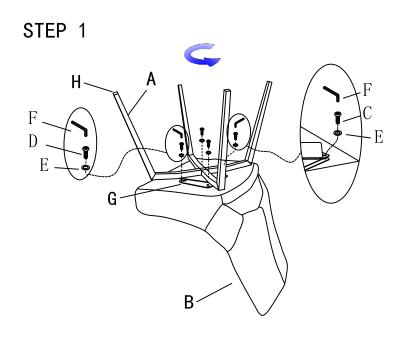

| PART LIST:             |                 |         |          |  |  |  |
|------------------------|-----------------|---------|----------|--|--|--|
| NO.                    | Description     | Diagram | Quantity |  |  |  |
| A                      | Legs            | ጥ       | 1        |  |  |  |
| В                      | Backrest        |         | 1        |  |  |  |
| HARDWARE LIST:         |                 |         |          |  |  |  |
| С                      | Bolt M6X16mm    |         | 2        |  |  |  |
| D                      | Bolt M6X30mm    |         | 2        |  |  |  |
| E                      | flat washer Ø16 | 0       | 4        |  |  |  |
| F                      | Allen Key M4    |         | 1        |  |  |  |
| PRE-FIX HARDWARE LIST: |                 |         |          |  |  |  |
| G                      | Mechanism plate |         | 1        |  |  |  |
| Н                      | Plastic feet    |         | 4        |  |  |  |

Assembly backrest(B) to the legs(A) with bolt(C) and bolt(D) by using flat washer(E) and allen key(F)