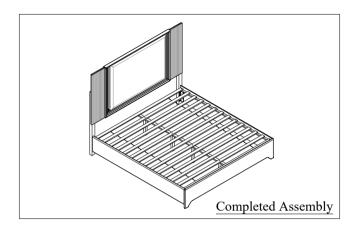

# **Assembly Instruction**

DD-F02

Model No: ASPEN 196 Bed

Thank you for purchasing this quality product.
Please check all packing material carefully which
may have come loose inside the carton during shipment.

## **PART LIST**

| No | Description           | Qty  |
|----|-----------------------|------|
| 1  | Headboard             | 1pc  |
| 2  | Footboard             | 1pc  |
| 3  | Side Rail             | 2pcs |
| 4  | Center Rail           | 1pc  |
| 5  | Center Rail Supporter | 4pcs |
| 6  | Slat                  | 1set |

### HARDWARE LIST

| No | Description            | Qty  |
|----|------------------------|------|
| Α  | TRUSS HD C/B M4 x 25mm | 8pcs |