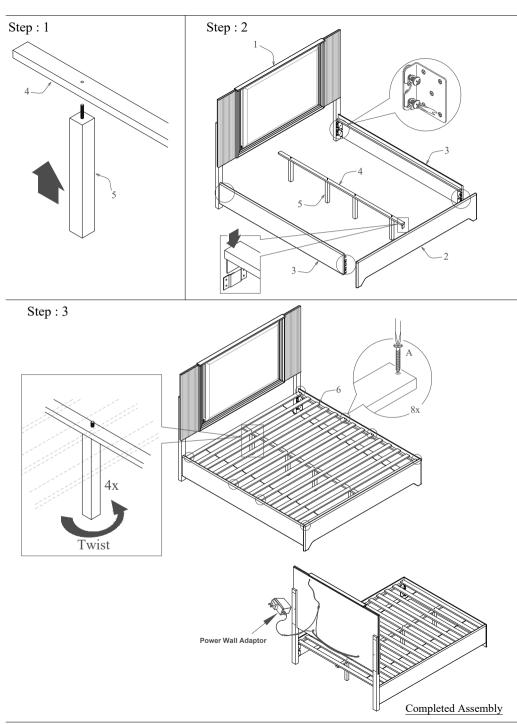

# **Assembly Instruction**

DD-F02

Model No: ASPEN 196 Bed

Thank you for purchasing this quality product.
Please check all packing material carefully which
may have come loose inside the carton during shipment.

## **PART LIST**

| No | Description           | Qty  |
|----|-----------------------|------|
| 1  | Headboard             | 1pc  |
| 2  | Footboard             | 1pc  |
| 3  | Side Rail             | 2pcs |
| 4  | Center Rail           | 1pc  |
| 5  | Center Rail Supporter | 4pcs |
| 6  | Slat                  | 1set |

### HARDWARE LIST

| No | Description            | Qty  |
|----|------------------------|------|
| Α  | TRUSS HD C/B M4 x 25mm | 8pcs |

## **Assembly Instruction**

Model No : ASPEN 196 LED HEADBOARD Thank you for purchasing this quality product. Please check all packing material carefully which may have come loose inside the carton during shipment.