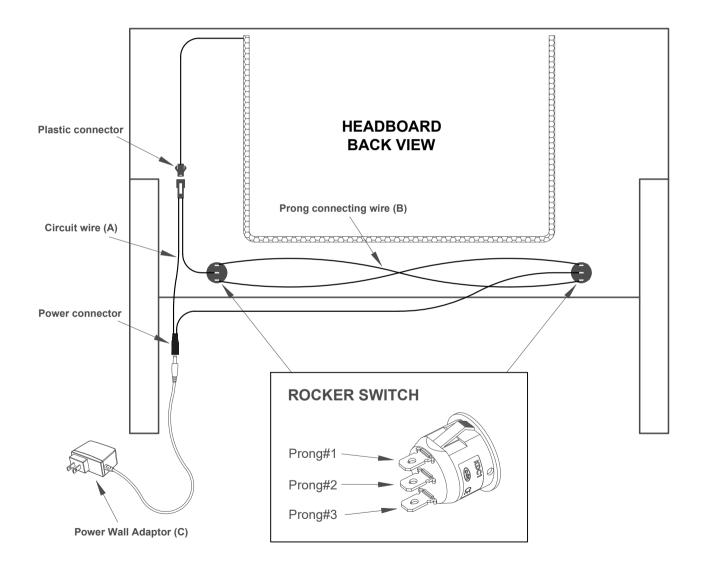

## **Assembly Instruction**

Model No : ASPEN 196 LED HEADBOARD Thank you for purchasing this quality product. Please check all packing material carefully which may have come loose inside the carton during shipment.

#### HARDWARE LIST

| No | Description                  | Qty   |
|----|------------------------------|-------|
| A  | Circuit Wire                 | 1pc   |
| В  | Prong Connecting Wire        | 1pair |
| С  | Power Wall Adaptor<br>12V-2A |       |

## **DIAGRAM FIGURE 1** Completed diagram for your reference