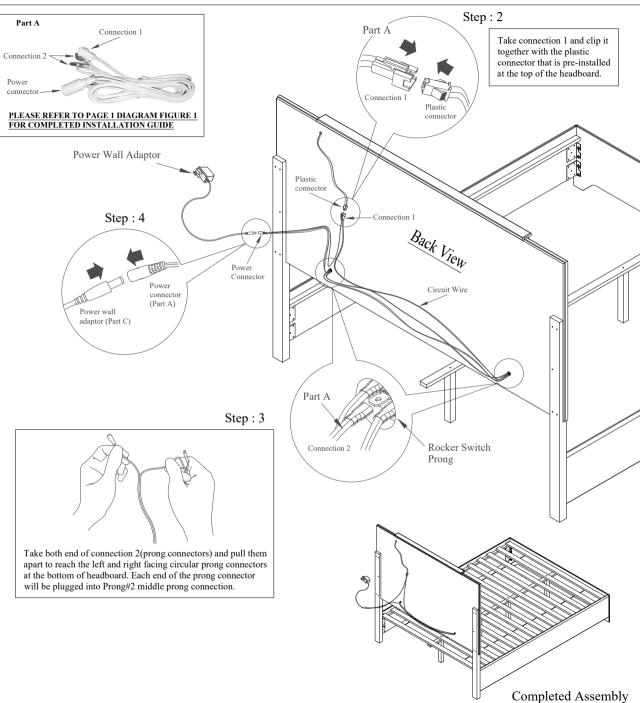

#### HARDWARE LIST

| No | Description                  | Qty   |
|----|------------------------------|-------|
| A  | Circuit Wire                 | 1pc   |
| В  | Prong Connecting Wire        | 1pair |
| С  | Power Wall Adaptor<br>12V-2A |       |

## **DIAGRAM FIGURE 1** Completed diagram for your reference