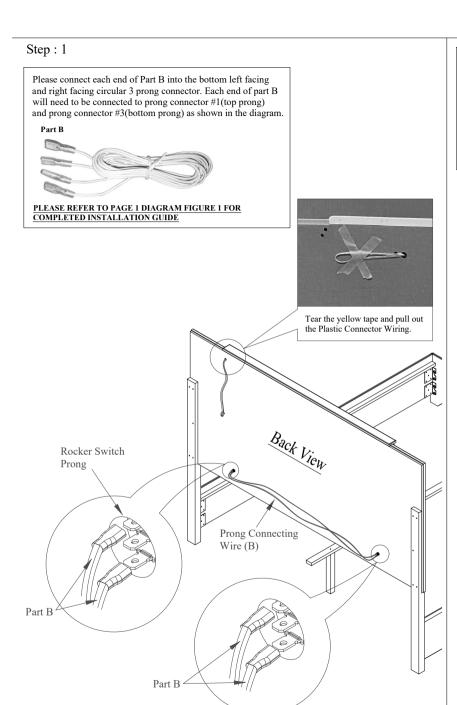

#### HARDWARE LIST

| No | Description                  | Qty   |
|----|------------------------------|-------|
| A  | Circuit Wire                 | 1pc   |
| В  | Prong Connecting Wire        | 1pair |
| С  | Power Wall Adaptor<br>12V-2A |       |