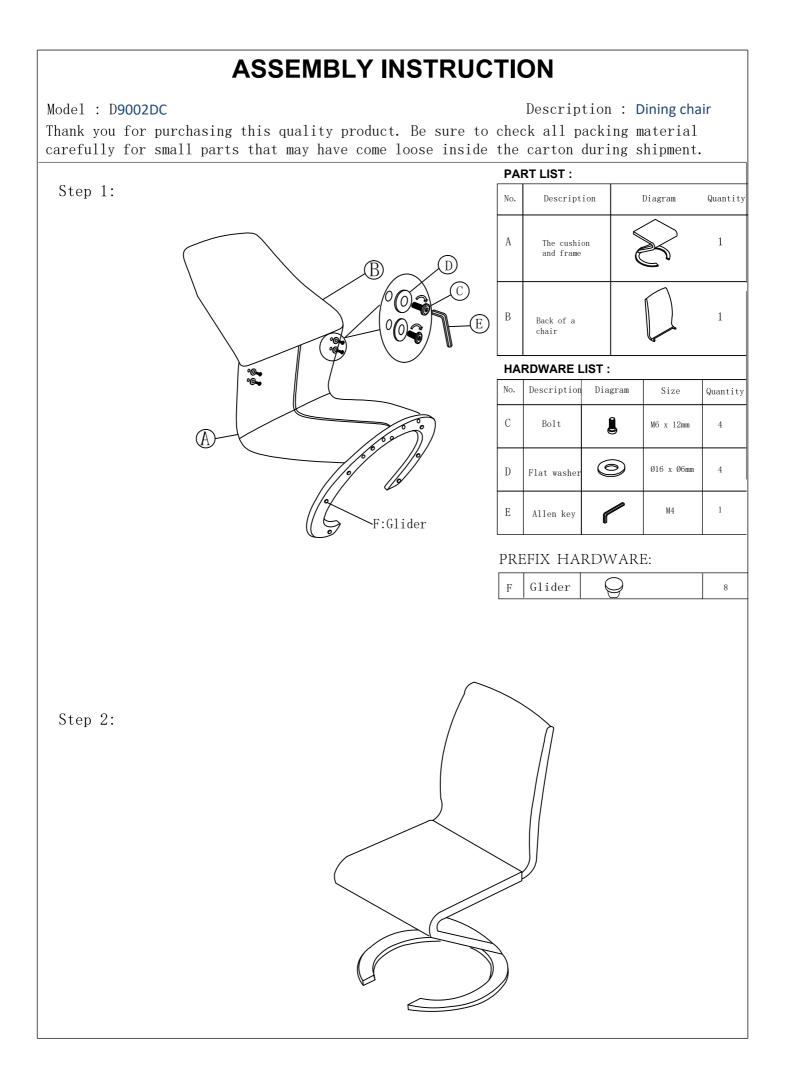

|  | PART LIST :     |             |            |      |                   |          |
|--|-----------------|-------------|------------|------|-------------------|----------|
|  | No.             | Description |            |      | Diagram           | Quantity |
|  | А               | table top   |            | •    |                   | 1        |
|  | в               | Column      |            |      | D                 | 1        |
|  | С               | wood pla    | wood plate |      |                   | 1        |
|  | D               | table bas   | table base |      | $\langle \rangle$ | 1        |
|  | HARDWARE LIST : |             |            |      |                   |          |
|  | No.             | Description | Dia        | gram | Size              | Quantity |
|  | Е               | Stud        |            |      | M8 x 615mm        | 4        |
|  | F               | Flat washer | 0          |      | Ø20 x10mm         | 4        |
|  | G               | nut         |            |      | M8 x 25mm         | 4        |
|  | н               | Bolt        | ()<br>()   |      | M8 x 35mm         | 4        |
|  | Ι               | Allen key   |            |      | M5                | 1        |
|  |                 |             |            |      |                   |          |