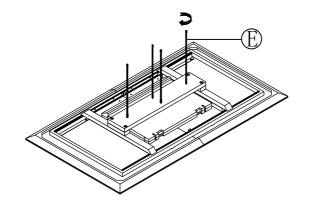

|  | PART LIST :     |             |            |      |                   |          |
|--|-----------------|-------------|------------|------|-------------------|----------|
|  | No.             | Description |            |      | Diagram           | Quantity |
|  | А               | table top   |            | •    |                   | 1        |
|  | в               | Column      |            |      | D                 | 1        |
|  | С               | wood pla    | wood plate |      |                   | 1        |
|  | D               | table bas   | table base |      | $\langle \rangle$ | 1        |
|  | HARDWARE LIST : |             |            |      |                   |          |
|  | No.             | Description | Dia        | gram | Size              | Quantity |
|  | Е               | Stud        |            |      | M8 x 615mm        | 4        |
|  | F               | Flat washer | 0          |      | Ø20 x10mm         | 4        |
|  | G               | nut         |            |      | M8 x 25mm         | 4        |
|  | н               | Bolt        | ()<br>()   |      | M8 x 35mm         | 4        |
|  | Ι               | Allen key   |            |      | M5                | 1        |
|  |                 |             |            |      |                   |          |