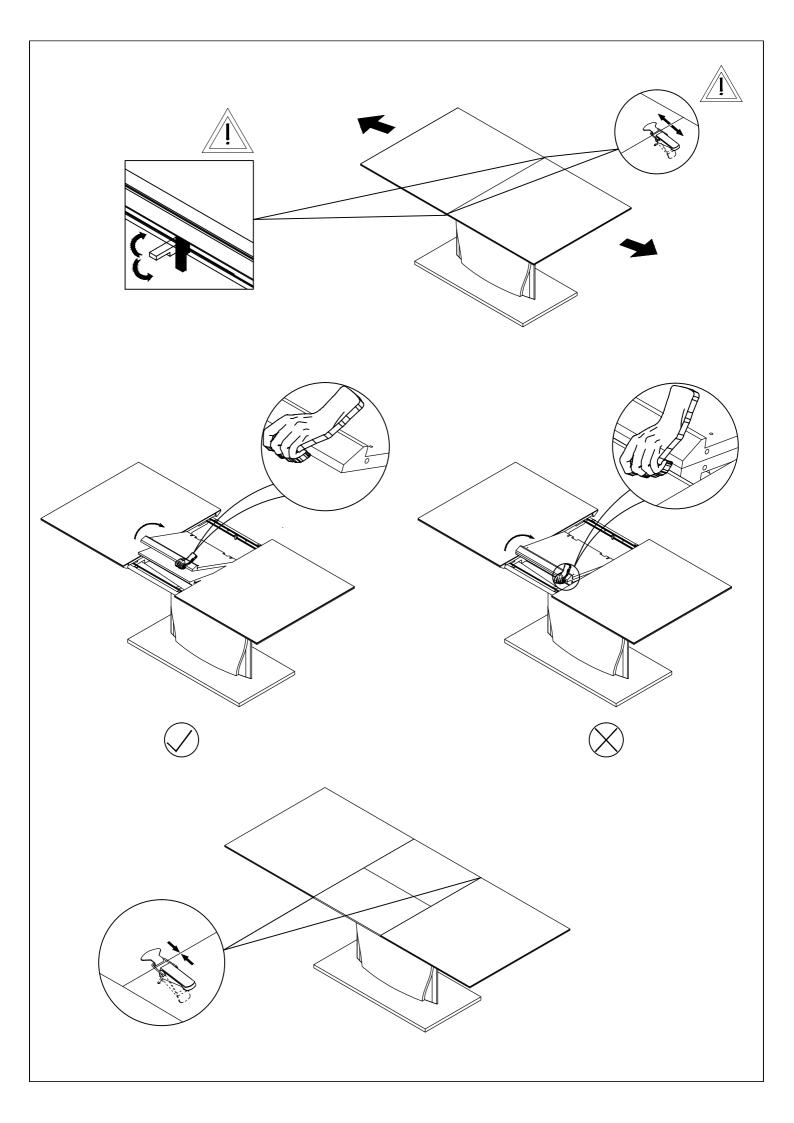

s   | table base |      | $\langle \rangle$ | 1        |
|  | HARDWARE LIST : |             |            |      |                   |          |
|  | No.             | Description | Dia        | gram | Size              | Quantity |
|  | Е               | Stud        |            |      | M8 x 615mm        | 4        |
|  | F               | Flat washer | 0          |      | Ø20 x10mm         | 4        |
|  | G               | nut         |            |      | M8 x 25mm         | 4        |
|  | н               | Bolt        | ()<br>()   |      | M8 x 35mm         | 4        |
|  | Ι               | Allen key   |            |      | M5                | 1        |
|  |                 |             |            |      |                   |          |

Step 2:





Finished

Made In China