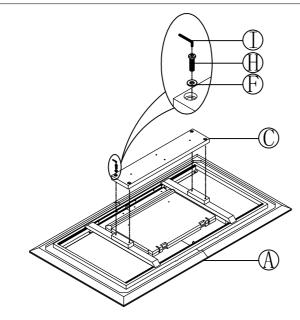

|  | PART LIST :     |             |            |      |                   |          |
|--|-----------------|-------------|------------|------|-------------------|----------|
|  | No.             | Description |            |      | Diagram           | Quantity |
|  | А               | table top   |            | •    |                   | 1        |
|  | в               | Column      |            |      | D                 | 1        |
|  | С               | wood pla    | wood plate |      |                   | 1        |
|  | D               | table bas   | table base |      | $\langle \rangle$ | 1        |
|  | HARDWARE LIST : |             |            |      |                   |          |
|  | No.             | Description | Dia        | gram | Size              | Quantity |
|  | Е               | Stud        |            |      | M8 x 615mm        | 4        |
|  | F               | Flat washer | 0          |      | Ø20 x10mm         | 4        |
|  | G               | nut         |            |      | M8 x 25mm         | 4        |
|  | н               | Bolt        | ()<br>()   |      | M8 x 35mm         | 4        |
|  | Ι               | Allen key   |            |      | M5                | 1        |
|  |                 |             |            |      |                   |          |