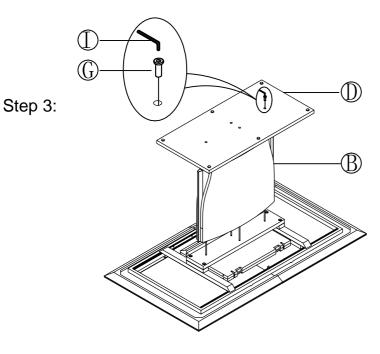

|  | PART LIST :     |             |            |      |                   |          |
|--|-----------------|-------------|------------|------|-------------------|----------|
|  | No.             | Description |            |      | Diagram           | Quantity |
|  | А               | table top   |            | •    |                   | 1        |
|  | в               | Column      |            |      | D                 | 1        |
|  | С               | wood pla    | wood plate |      |                   | 1        |
|  | D               | table bas   | table base |      | $\langle \rangle$ | 1        |
|  | HARDWARE LIST : |             |            |      |                   |          |
|  | No.             | Description | Dia        | gram | Size              | Quantity |
|  | Е               | Stud        |            |      | M8 x 615mm        | 4        |
|  | F               | Flat washer | 0          |      | Ø20 x10mm         | 4        |
|  | G               | nut         |            |      | M8 x 25mm         | 4        |
|  | н               | Bolt        | ()<br>()   |      | M8 x 35mm         | 4        |
|  | Ι               | Allen key   |            |      | M5                | 1        |
|  |                 |             |            |      |                   |          |