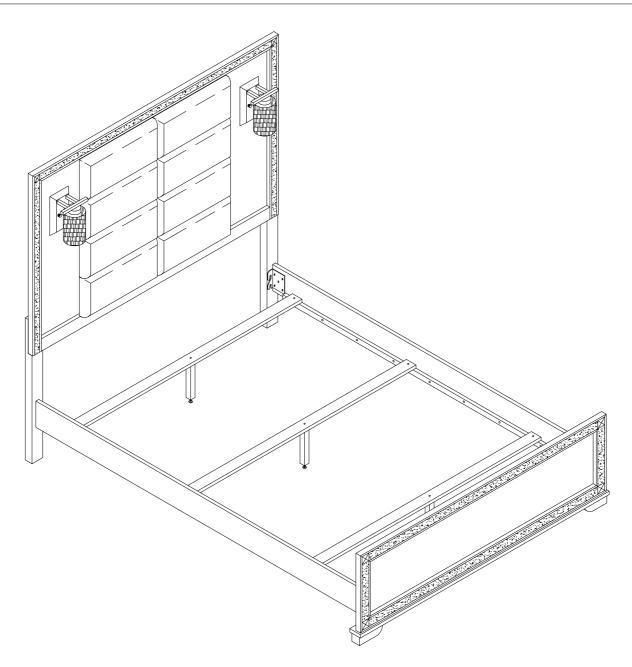

| PART LIST : |                        |         |          | HARDWARE LIST : |                     |                |           |          |
|-------------|------------------------|---------|----------|-----------------|---------------------|----------------|-----------|----------|
| No.         | Description            | Diagram | Quantity | No.             | Description         | Diagram        | Size      | Quantity |
| Α           | HEADBOARD<br>PANEL     |         | 1        | Н               | JCBB SCREW          |                | M8 x 40mm | 6        |
| В           | LEFT HEADBOARD<br>LEG  |         | 1        | I               | JCBB SCREW          |                | M8 x 25mm | 8        |
| С           | RIGHT HEADBOARD<br>LEG |         | 1        | J               | SPRING<br>WASHER    |                | M8 x 15mm | 14       |
| D           | FOOTBOARD              |         | 1        | K               | FLAT<br>WASHER      |                | M8 x 22mm | 14       |
| Е           | SIDE RAIL              |         | 2        | L               | CB SCREW            | <i>€ammmmm</i> | M4 x 32mm | 6        |
| F           | WOODEN<br>SLAT         |         | 3        | М               | ALLEN KEY           |                | M5        | 1        |
| G           | WOODEN<br>SUPPORT      | •       | 3        | N               | SCREW<br>DRIVER (*) |                |           | 1        |

(\*) The manufacturer does not provide item N.

Description : BLAKE FULL BED

Model: BLAKE-BLACK/GOLD -FB-HB/FB/SLATS-FB-SR

HEADBOARD/FOOTBOARD/SLATS FULL BED RAILS BLACK/GOLD

Thank you for purchasing this quality product. Be sure to check all packing material carefully for small parts that may have come loose inside the carton during shipment.