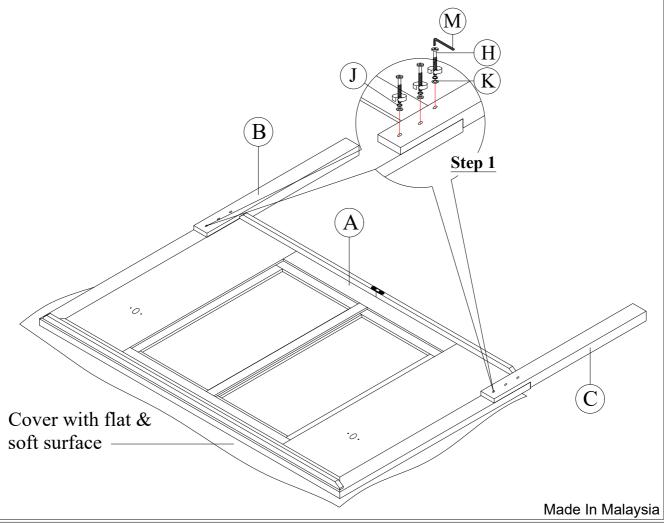

### PART LIST:

| No. | Description       | Diagram | Quantity |
|-----|-------------------|---------|----------|
| Α   | MIRROR            |         | 1        |
| В   | DRESSER           |         | 1        |
| С   | MIRROR<br>SUPPORT |         | 2        |

#### **HARDWARE LIST:**

| No. Description |            | Description         | Diagram                                                   | Size      | Quantity |  |
|-----------------|------------|---------------------|-----------------------------------------------------------|-----------|----------|--|
|                 | D CB SCREW |                     | <ammunut[< td=""><td>M4 x 32mm</td><td>8</td></ammunut[<> | M4 x 32mm | 8        |  |
|                 | Ε          | SCREW<br>DRIVER (*) |                                                           |           | 1        |  |