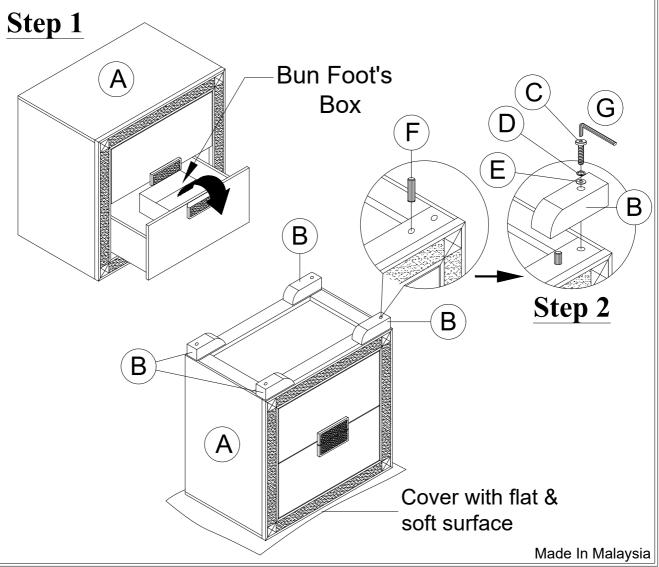

| P/<br>No                           | DT LICT.                    |                          |          |     |                  |         |           |          |  |
|------------------------------------|-----------------------------|--------------------------|----------|-----|------------------|---------|-----------|----------|--|
| No                                 | PART LIST : HARDWARE LIST : |                          |          |     |                  |         |           |          |  |
|                                    | Description                 | Diagram                  | Quantity | No. | Description      | Diagram | Size      | Quantity |  |
| Α                                  | CHEST                       |                          | 1        | С   | JCBC SCREW       |         | M6 x 45mm | 4        |  |
| В                                  | BUN FOOT                    |                          | 4        | D   | SPRING<br>WASHER |         | M6 x 13mm | 4        |  |
|                                    |                             |                          |          |     | FLAT<br>WASHER   |         | M6 x 13mm | 4        |  |
|                                    |                             | COMPLETEI<br>CHEST ASSEM |          | F   | DOWEL            |         | M8 x 40mm | 4        |  |
| CHEST ASSLIVIBLE                   |                             |                          | <u> </u> | G   | ALLEN KEY        |         | M4        | 1        |  |
| Step 1  Bun Foot's  Box  B  Step 2 |                             |                          |          |     |                  |         |           |          |  |