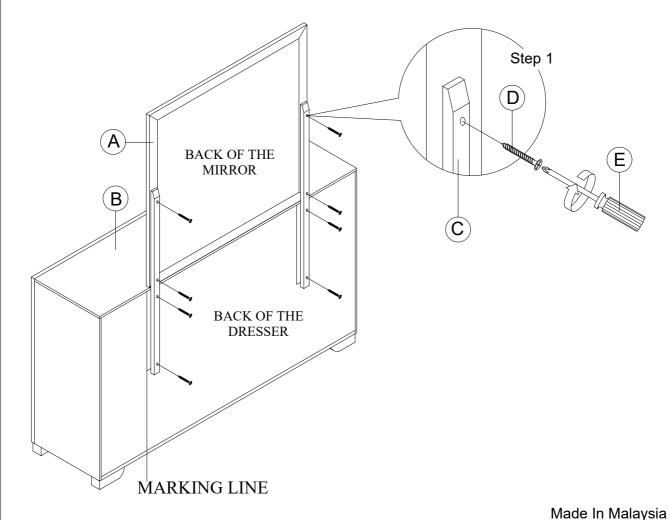

Description : BLAKE/CHALICE

DRESSER/MIRROR BLACK/GOLD/SILVER

Model: BLAKE/CHALICE-BLACK/GOLD/SILVER-D & M

Thank you for purchasing this quality product. Be sure to check all packing material carefully for small parts that may have come loose inside the carton during shipment.

### PART LIST:

| No. | Description       | Diagram | Quantity |
|-----|-------------------|---------|----------|
| Α   | MIRROR            |         | 1        |
| В   | DRESSER           |         | 1        |
| С   | MIRROR<br>SUPPORT |         | 2        |