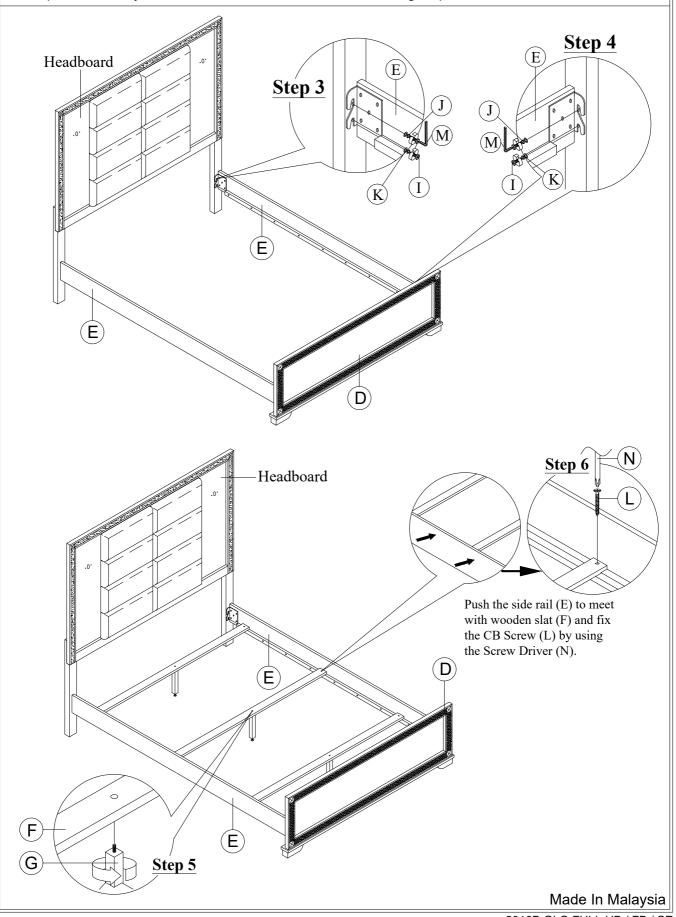

| PART LIST : |                        |         |          | HARDWARE LIST : |                     |                |           |          |
|-------------|------------------------|---------|----------|-----------------|---------------------|----------------|-----------|----------|
| No.         | Description            | Diagram | Quantity | No.             | Description         | Diagram        | Size      | Quantity |
| Α           | HEADBOARD<br>PANEL     |         | 1        | Н               | JCBB SCREW          |                | M8 x 40mm | 6        |
| В           | LEFT HEADBOARD<br>LEG  |         | 1        | I               | JCBB SCREW          |                | M8 x 25mm | 8        |
| С           | RIGHT HEADBOARD<br>LEG |         | 1        | J               | SPRING<br>WASHER    |                | M8 x 15mm | 14       |
| D           | FOOTBOARD              |         | 1        | K               | FLAT<br>WASHER      |                | M8 x 22mm | 14       |
| Е           | SIDE RAIL              |         | 2        | L               | CB SCREW            | <i>€ammmmm</i> | M4 x 32mm | 6        |
| F           | WOODEN<br>SLAT         |         | 3        | М               | ALLEN KEY           |                | M5        | 1        |
| G           | WOODEN<br>SUPPORT      | •       | 3        | N               | SCREW<br>DRIVER (*) |                |           | 1        |

(\*) The manufacturer does not provide item N.

Description : BLAKE FULL BED

Model: BLAKE-BLACK/GOLD -FB-HB/FB/SLATS-FB-SR

HEADBOARD/FOOTBOARD/SLATS FULL BED RAILS BLACK/GOLD

Thank you for purchasing this quality product. Be sure to check all packing material carefully for small parts that may have come loose inside the carton during shipment.