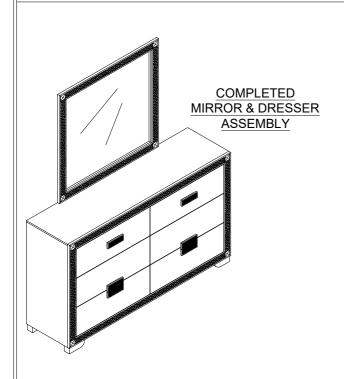

Description : BLAKE/CHALICE

DRESSER/MIRROR BLACK/GOLD/SILVER

Model: BLAKE/CHALICE-BLACK/GOLD/SILVER-D & M

Thank you for purchasing this quality product. Be sure to check all packing material carefully for small parts that may have come loose inside the carton during shipment.