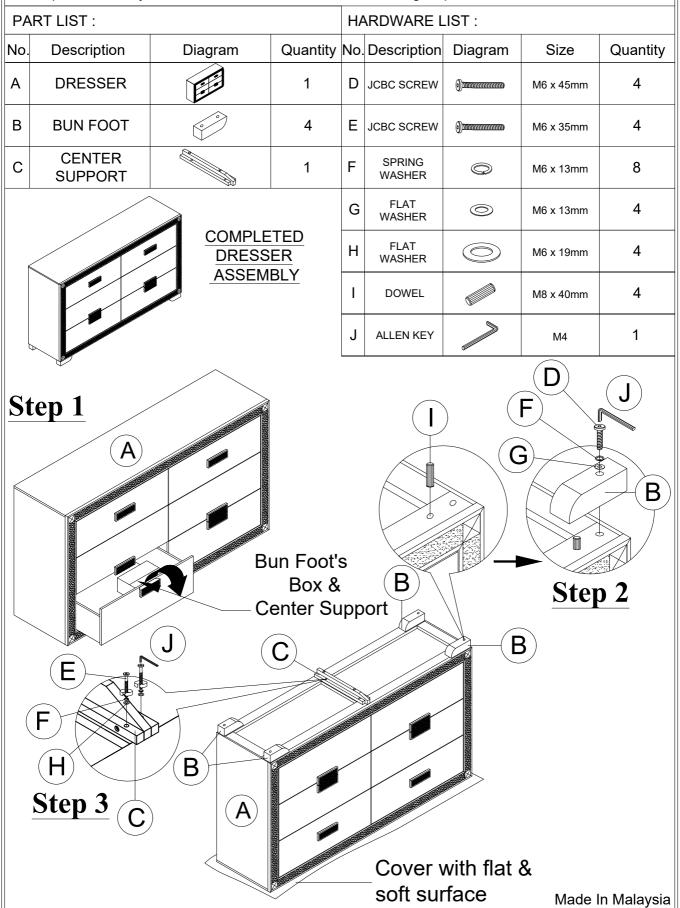

Made In Malaysia

Description : BLAKE/CHALICE

DRESSER

**BLACK/GOLD/SILVER** 

Model: BLAKE/CHALICE-BLACK/GOLD/SILVER-DR

Thank you for purchasing this quality product. Be sure to check all packing material carefully for small parts that may have come loose inside the carton during shipment.