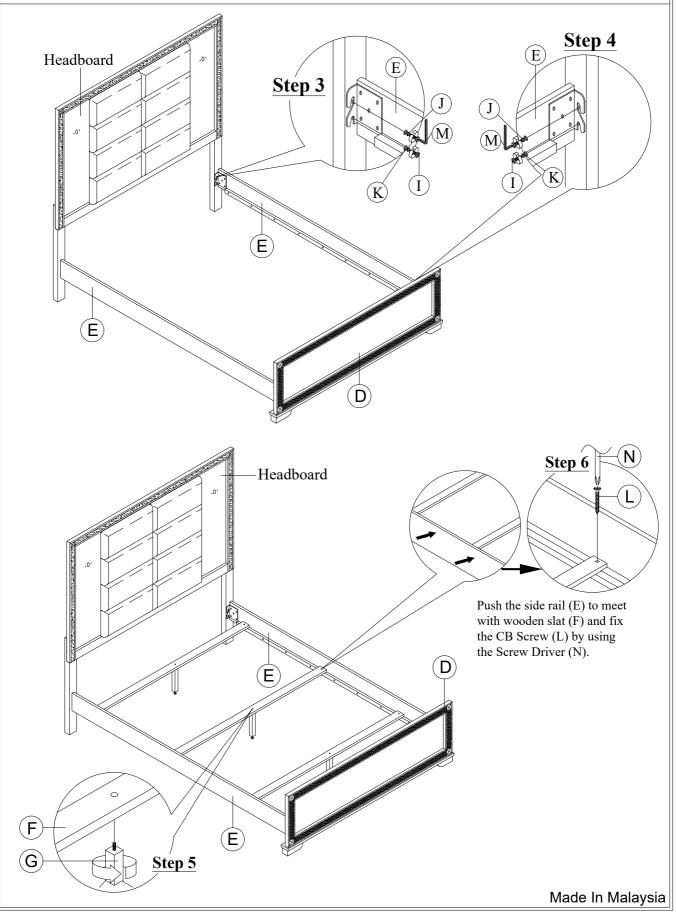

| PART LIST : |                        |         |          | HARDWARE LIST : |                     |                |           |          |
|-------------|------------------------|---------|----------|-----------------|---------------------|----------------|-----------|----------|
| No.         | Description            | Diagram | Quantity | No.             | Description         | Diagram        | Size      | Quantity |
| Α           | HEADBOARD<br>PANEL     |         | 1        | Н               | JCBB SCREW          |                | M8 x 40mm | 6        |
| В           | LEFT HEADBOARD<br>LEG  |         | 1        | I               | JCBB SCREW          |                | M8 x 25mm | 8        |
| С           | RIGHT HEADBOARD<br>LEG |         | 1        | J               | SPRING<br>WASHER    |                | M8 x 15mm | 14       |
| D           | FOOTBOARD              |         | 1        | K               | FLAT<br>WASHER      |                | M8 x 22mm | 14       |
| Е           | SIDE RAIL              |         | 2        | L               | CB SCREW            | <i>€ammmmm</i> | M4 x 32mm | 6        |
| F           | WOODEN<br>SLAT         |         | 3        | М               | ALLEN KEY           |                | M5        | 1        |
| G           | WOODEN<br>SUPPORT      | •       | 3        | N               | SCREW<br>DRIVER (*) |                |           | 1        |

(\*) The manufacturer does not provide item N.

Description: BLAKE QUEEN BED

Model: BLAKE-BLACK/GOLD -QB-HB/FB/SLATS-QB/KB-SR

HEADBOARD/FOOTBOARD/SLATS QUEEN/KING BED RAILS BLACK/GOLD

Thank you for purchasing this quality product. Be sure to check all packing material carefully for small parts that may have come loose inside the carton during shipment.