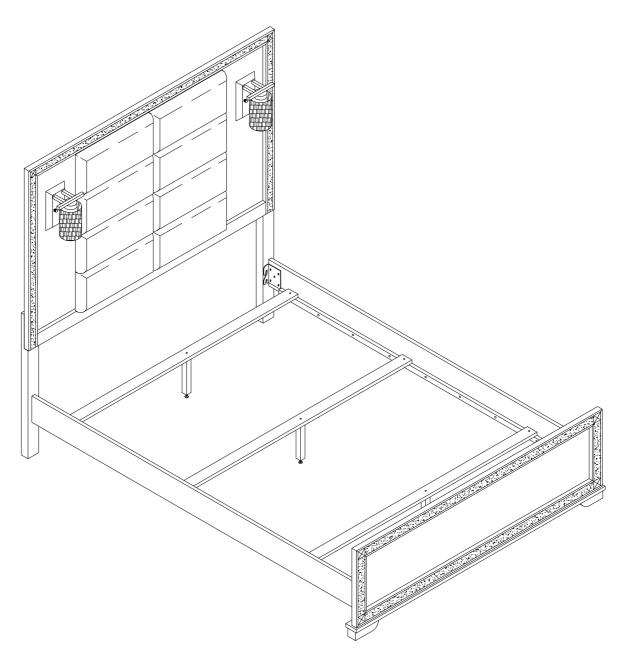

Description: BLAKE QUEEN BED

Model: BLAKE-BLACK/GOLD HEADBOARD/FOOTBOARD/SLATS
-QB-HB/FB/SLATS-QB/KB-SR QUEEN/KING BED RAILS BLACK/GOLD

Thank you for purchasing this quality product. Be sure to check all packing material carefully for small parts that may have come loose inside the carton during shipment.