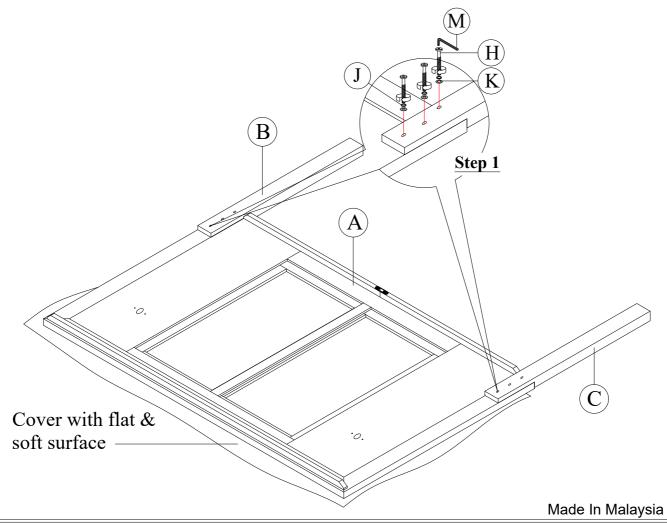

| PART LIST : |                        |         |          | HARDWARE LIST : |                     |                |           |          |
|-------------|------------------------|---------|----------|-----------------|---------------------|----------------|-----------|----------|
| No.         | Description            | Diagram | Quantity | No.             | Description         | Diagram        | Size      | Quantity |
| Α           | HEADBOARD<br>PANEL     |         | 1        | Н               | JCBB SCREW          |                | M8 x 40mm | 6        |
| В           | LEFT HEADBOARD<br>LEG  |         | 1        | I               | JCBB SCREW          |                | M8 x 25mm | 8        |
| С           | RIGHT HEADBOARD<br>LEG |         | 1        | J               | SPRING<br>WASHER    |                | M8 x 15mm | 14       |
| D           | FOOTBOARD              |         | 1        | K               | FLAT<br>WASHER      |                | M8 x 22mm | 14       |
| Е           | SIDE RAIL              |         | 2        | L               | CB SCREW            | <i>€ammmmm</i> | M4 x 32mm | 6        |
| F           | WOODEN<br>SLAT         |         | 3        | М               | ALLEN KEY           |                | M5        | 1        |
| G           | WOODEN<br>SUPPORT      | •       | 3        | N               | SCREW<br>DRIVER (*) |                |           | 1        |

(\*) The manufacturer does not provide item N.

Description: BLAKE QUEEN BED

Model: BLAKE-BLACK/GOLD -QB-HB/FB/SLATS-QB/KB-SR

HEADBOARD/FOOTBOARD/SLATS QUEEN/KING BED RAILS BLACK/GOLD

Thank you for purchasing this quality product. Be sure to check all packing material carefully for small parts that may have come loose inside the carton during shipment.