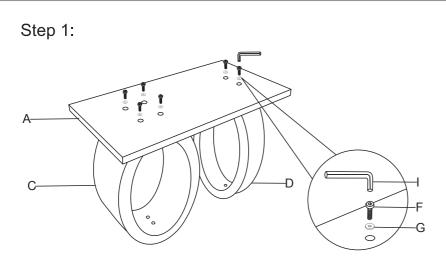

Firstly, fix the table leg with table base but do not fully tighten the bolt(F).

| PART LIST :     |                   |         |         |             |          |
|-----------------|-------------------|---------|---------|-------------|----------|
| No.             | Description       |         | Diagram |             | Quantity |
| Α               | Table base        |         |         |             | 1        |
| в               | Table glass top   |         | • • •   |             | 1        |
| С               | Table leg         |         |         | Ø           | 1        |
| D               | Table leg         | eg      |         | Ũ           | 1        |
| HARDWARE LIST : |                   |         |         |             |          |
| No.             | Description       | Diagram |         | Size        | Quantity |
| Е               | Stud              |         |         | M8x60mm     | 3        |
| F               | Bolt              | ()      |         | M8x45mm     | 6        |
| G               | Flat washer       | 0       |         | Ø8x18x1.5mm | 9        |
| н               | Nut               |         |         | M8          | 3        |
| I               | Allen key         | Ĺ       |         | M5          | 1        |
| J               | Socket<br>Spanner |         |         | M8          | 1        |