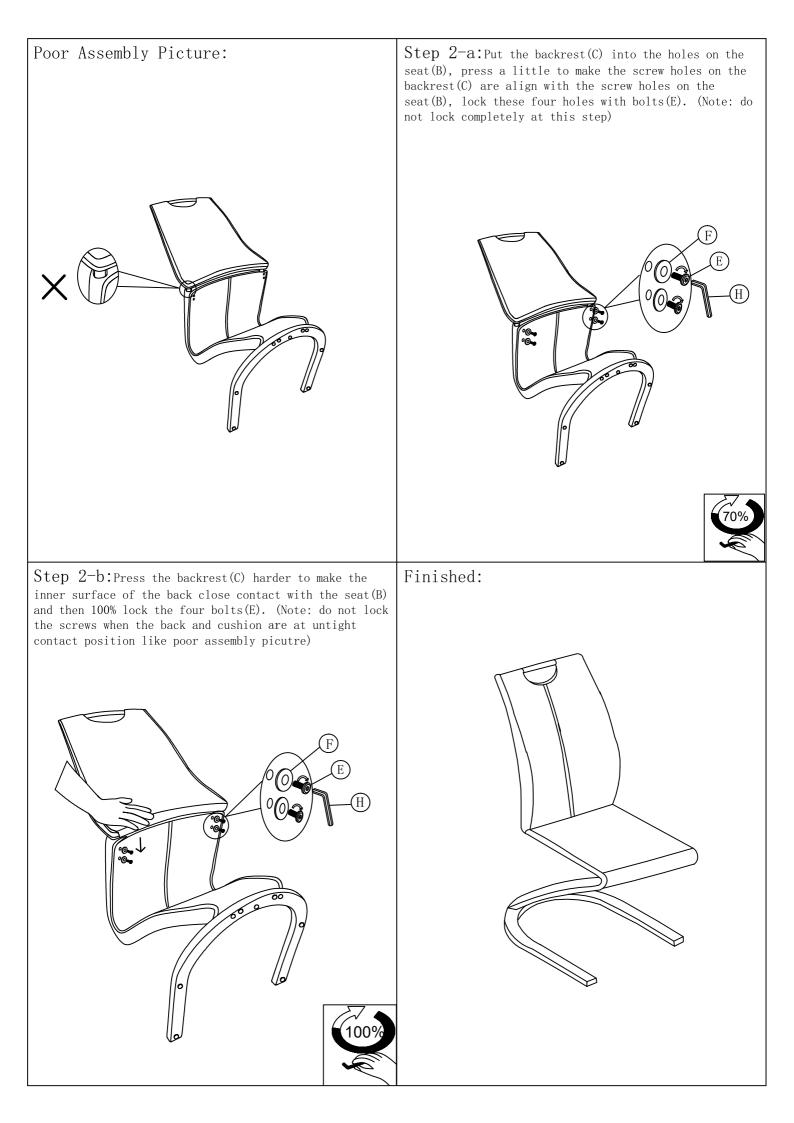

Quantity |
| Е               | Stud              |         |         | M8x60mm     | 3        |
| F               | Bolt              | ()      |         | M8x45mm     | 6        |
| G               | Flat washer       | 0       |         | Ø8x18x1.5mm | 9        |
| н               | Nut               |         |         | M8          | 3        |
| I               | Allen key         | Ĺ       |         | M5          | 1        |
| J               | Socket<br>Spanner |         |         | M8          | 1        |

Firstly, fix the table leg with table base but do not fully tighten the bolt(F).

## Step 2:



Assemble table glass top with table leg but do not fully tighten the bolt(E).

### Finished



Finally, lean the table with extra care and tighten the bolt.(E&F).

Made In China