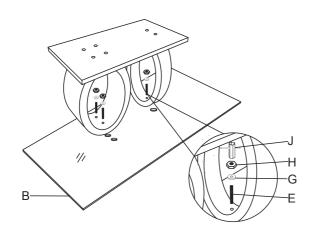

## Step 2:

Assemble table glass top with table leg but do not fully tighten the bolt(E).

| PART LIST :     |                   |         |         |             |          |
|-----------------|-------------------|---------|---------|-------------|----------|
| No.             | Description       |         | Diagram |             | Quantity |
| Α               | Table base        |         |         |             | 1        |
| в               | Table glass top   |         | • • •   |             | 1        |
| С               | Table leg         |         |         | Ø           | 1        |
| D               | Table leg         | eg      |         | Ũ           | 1        |
| HARDWARE LIST : |                   |         |         |             |          |
| No.             | Description       | Diagram |         | Size        | Quantity |
| Е               | Stud              |         |         | M8x60mm     | 3        |
| F               | Bolt              | ()      |         | M8x45mm     | 6        |
| G               | Flat washer       | 0       |         | Ø8x18x1.5mm | 9        |
| н               | Nut               |         |         | M8          | 3        |
| I               | Allen key         | Ĺ       |         | M5          | 1        |
| J               | Socket<br>Spanner |         |         | M8          | 1        |