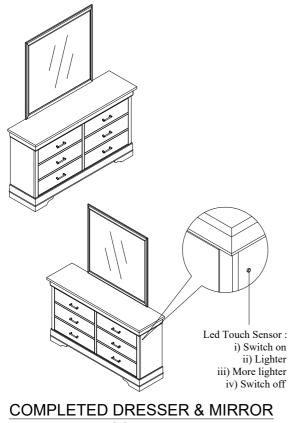

Model: CHARLIE-BLUE/BLACK/WHITE-MR

Thank you for purchasing this quality product. Be sure to check all packing material carefully for small parts that may have come loose inside the carton during shipment.

#### PART LIST:

| No. | Description         | Diagram | Quantity |
|-----|---------------------|---------|----------|
| Α   | MIRROR              |         | 1        |
| В   | DRESSER<br>WITH LED |         | 1        |
| С   | MIRROR<br>SUPPORT   |         | 2        |

Description: MIRROR