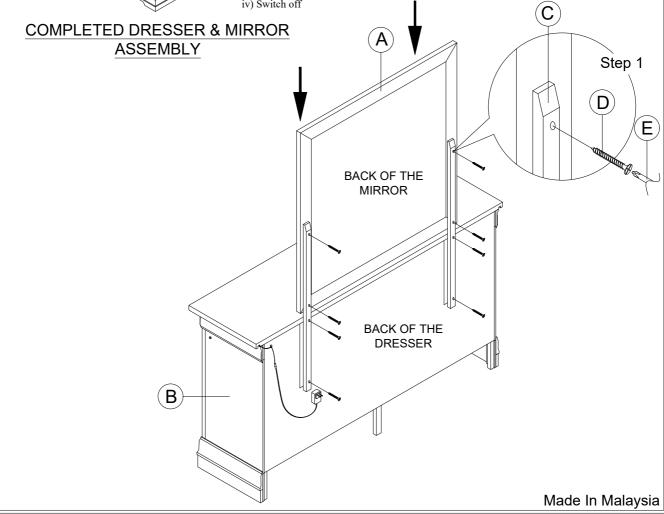

#### PART LIST:

| No. | Description         | Diagram | Quantity |
|-----|---------------------|---------|----------|
| Α   | MIRROR              |         | 1        |
| В   | DRESSER<br>WITH LED |         | 1        |
| С   | MIRROR<br>SUPPORT   |         | 2        |

### **HARDWARE LIST:**

| No. | Description         | Diagram    | Size      | Quantity |
|-----|---------------------|------------|-----------|----------|
| D   | CB SCREW            | -cannamar⊕ | M4 x 32mm | 8        |
| Е   | SCREW<br>DRIVER (*) |            |           | 1        |