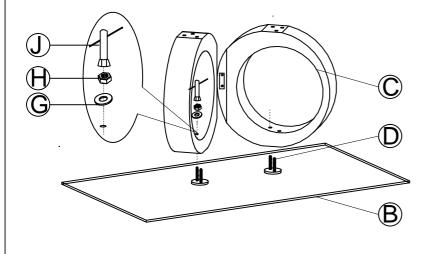

#### PART LIST:

| No. | Description     | Diagram  | Quantity |
|-----|-----------------|----------|----------|
| Α   | Table base      |          | 1        |
| В   | Table glass top |          | 1        |
| С   | Table column    | <b>O</b> | 2        |

#### **HARDWARE LIST:**

| No. | Description   | Diagram | Size      | Quantity |
|-----|---------------|---------|-----------|----------|
| D   | Stud          |         | M8 x 90mm | 4        |
| Е   | Bolt          | 9       | M8 x 40mm | 6        |
| F   | Flat washer   | 0       | Ø20 x 2mm | 6        |
| G   | Flat washer   | 0       | Ø25 x 2mm | 4        |
| Ι   | Nut           |         | M8        | 4        |
| I   | Allen key     |         | 5#        | 1        |
| J   | socket wrench | J       | 14#       | 1        |