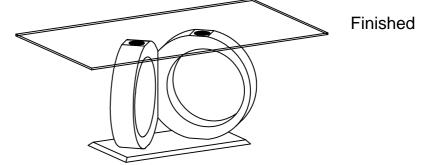

# **ASSEMBLY INSTRUCTION**

Model: D9002DT Description: DINING TABLE

Thank you for purchasing this quality product. Be sure to check all packing material carefully for small parts that may have come loose inside the carton during shipment.

#### PART LIST:

| No. | Description     | Diagram  | Quantity |
|-----|-----------------|----------|----------|
| Α   | Table base      |          | 1        |
| В   | Table glass top |          | 1        |
| С   | Table column    | <b>O</b> | 2        |