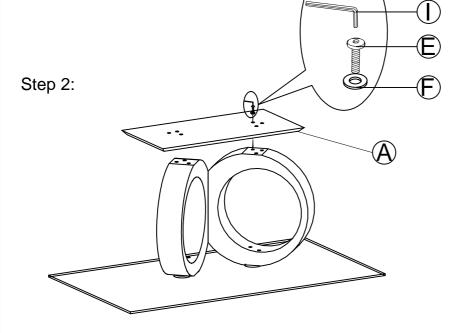

lt M6X30mm    |         | 2        |  |  |  |
| E                      | flat washer Ø16 | 0       | 4        |  |  |  |
| F                      | Allen Key M4    |         | 1        |  |  |  |
| PRE-FIX HARDWARE LIST: |                 |         |          |  |  |  |
| G                      | Mechanism plate |         | 1        |  |  |  |
| Н                      | Plastic feet    |         | 4        |  |  |  |

Assembly backrest(B) to the legs(A) with bolt(C) and bolt(D) by using flat washer(E) and allen key(F)

### STEP 2



Made In China

# **ASSEMBLY INSTRUCTION**

Model: D9002DT Description: DINING TABLE

Thank you for purchasing this quality product. Be sure to check all packing material carefully for small parts that may have come loose inside the carton during shipment.







#### PART LIST:

| No. | Description     | Diagram  | Quantity |
|-----|-----------------|----------|----------|
| Α   | Table base      |          | 1        |
| В   | Table glass top |          | 1        |
| С   | Table column    | <b>O</b> | 2        |

#### **HARDWARE LIST:**

| No. | Description   | Diagram | Size      | Quantity |
|-----|---------------|---------|-----------|----------|
| D   | Stud          |         | M8 x 90mm | 4        |
| Е   | Bolt          | 9       | M8 x 40mm | 6        |
| F   | Flat washer   | 0       | Ø20 x 2mm | 6        |
| G   | Flat washer   | 0       | Ø25 x 2mm | 4        |
| Ι   | Nut           |         | M8        | 4        |
| I   | Allen key     |         | 5#        | 1        |
| J   | socket wrench | J       | 14#       | 1        |