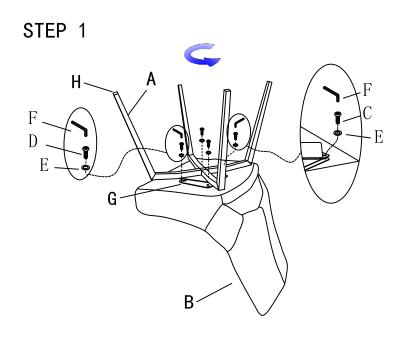

Assembly backrest(B) to the legs(A) with bolt(C) and bolt(D) by using flat washer(E) and allen key(F)