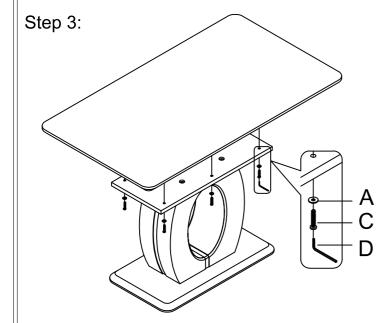

#### HARDWARE LIST:

| No. | Description | Diagram | Size      | Quantity |
|-----|-------------|---------|-----------|----------|
| Α   | Flat washer | 0       | ¢22*1.5mm | 14       |
| В   | Bolt        |         | M8*40mm   | 4        |
| С   | Bolt        |         | M8*50mm   | 10       |
| D   | Allen key   |         | M8        | 1        |

#### Note:

( 1 ) Straight Allen Key(A) is for use with a power drill

Finished

Made In China