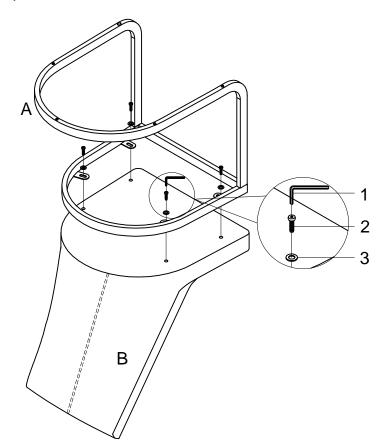

Fix the chair leg to the chair seat with Bolt (2) and Flat washer (3) by the Allen key (1).

Step 2: Finished

Made In China