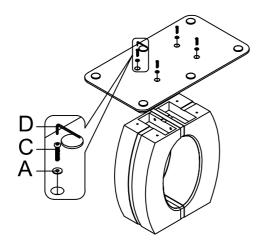

### Description:[Dining Table]

Thank you for purchasing this quality product.Be sure to check all packing material carefully for small parts that may have come loose inside the carton during shipment

Step 1:

Step 2:

#### HARDWARE LIST:

| No. | Description | Diagram | Size      | Quantity |
|-----|-------------|---------|-----------|----------|
| Α   | Flat washer | 0       | ¢22*1.5mm | 14       |
| В   | Bolt        |         | M8*40mm   | 4        |
| С   | Bolt        |         | M8*50mm   | 10       |
| D   | Allen key   |         | M8        | 1        |