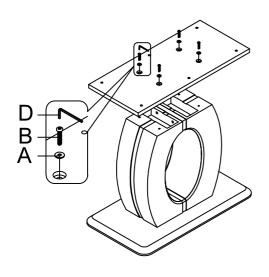

### Description:[Dining Table]

Thank you for purchasing this quality product.Be sure to check all packing material carefully for small parts that may have come loose inside the carton during shipment

Step 1:

Step 2:

#### HARDWARE LIST:

| No. | Description | Diagram | Size      | Quantity |
|-----|-------------|---------|-----------|----------|
| Α   | Flat washer | 0       | ¢22*1.5mm | 14       |
| В   | Bolt        |         | M8*40mm   | 4        |
| С   | Bolt        |         | M8*50mm   | 10       |
| D   | Allen key   |         | M8        | 1        |

#### Note:

( 1 ) Straight Allen Key(A) is for use with a power drill

Finished

Made In China