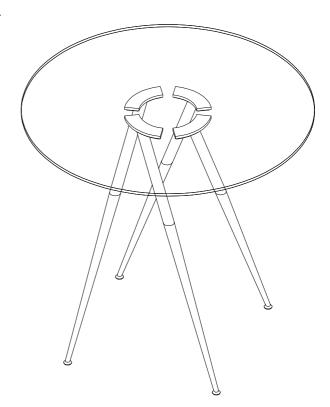

Attach one leg to the disc of Glass Top(A).

Align the hole of Metal Leg (B) with the hole of disc and fasten by Flat Washer(E),Bolt(D) and Allen Key(C). Repeat same step to assembly other three legs.

Step 2: Turn over the table and complete the assembly.