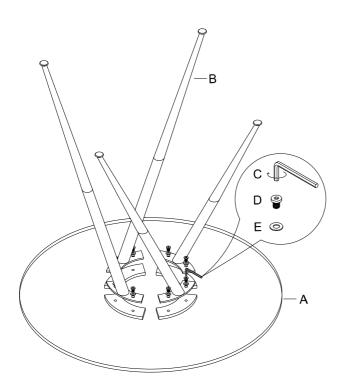

Step 1:

| PART LIST:      |                 |            |          |
|-----------------|-----------------|------------|----------|
| No.             | Description     | Diagram    | Quantity |
| Α               | Glass Top       | <b>(5)</b> | 1pc      |
| В               | Metal Legs      |            | 4 pcs    |
| HARDWARE LIST : |                 |            |          |
| No.             | Description     | Diagram    | Quantity |
| С               | Allen Key M5    |            | 1pc      |
| D               | Bolt M8 x 10 mm | •          | 8 pcs    |
| Е               | Flat washer Ø16 | 0          | 8 pcs    |

Attach one leg to the disc of Glass Top(A).

Align the hole of Metal Leg (B) with the hole of disc and fasten by Flat Washer(E),Bolt(D) and Allen Key(C). Repeat same step to assembly other three legs.

Step 2: Turn over the table and complete the assembly.