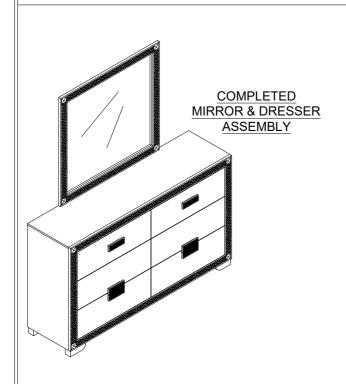

## **ASSEMBLY INSTRUCTION**

Description : BLAKE/CHALICE

DRESSER/MIRROR

Model: BLAKE/CHALICE-BLACK/GOLD/SILVER-D & M

**BLACK/GOLD/SILVER** 

Thank you for purchasing this quality product. Be sure to check all packing material carefully for small parts that may have come loose inside the carton during shipment.