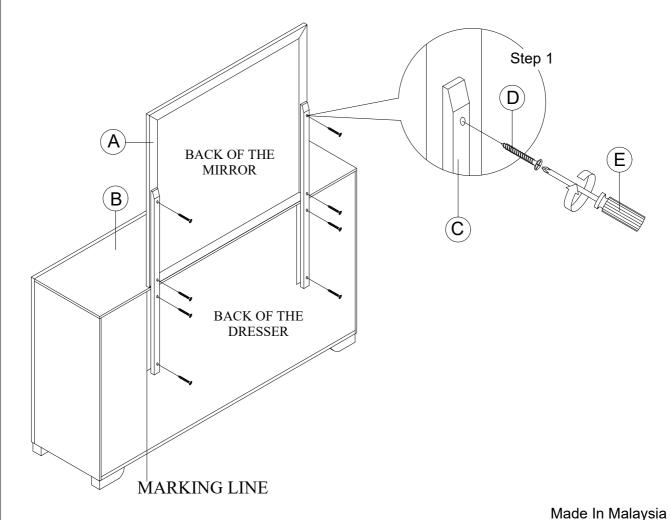

## PART LIST:

| No. | Description       | Diagram | Quantity |  |  |  |
|-----|-------------------|---------|----------|--|--|--|
| Α   | MIRROR            |         | 1        |  |  |  |
| В   | DRESSER           |         | 1        |  |  |  |
| С   | MIRROR<br>SUPPORT |         | 2        |  |  |  |

## **HARDWARE LIST:**

| No. | Description         | Diagram   | Size      | Quantity |
|-----|---------------------|-----------|-----------|----------|
| D   | CB SCREW            | -ammuma:⊕ | M4 x 32mm | 8        |
| Е   | SCREW<br>DRIVER (*) |           |           | 1        |

(\*) The manufacturer does not provide item E.