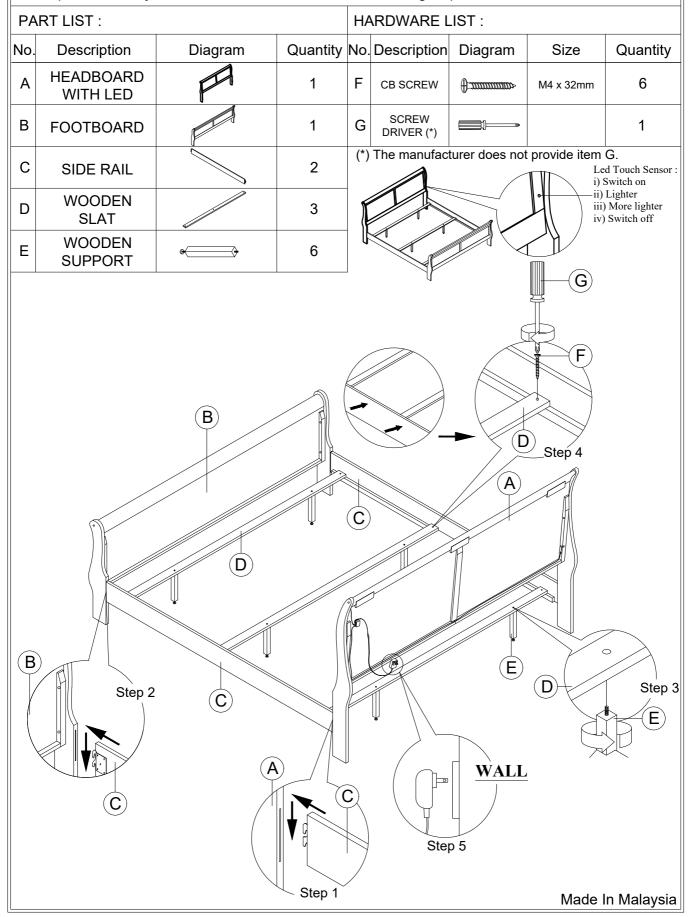

## **ASSEMBLY INSTRUCTION**

Model: CHARLIE-BLUE/BLACK/WHITE-KB-HB/FB-KB-SR

Description : KING BED HEADBOARD WITH LED

& FOOTBOARD-SIDE RAILS

Thank you for purchasing this quality product. Be sure to check all packing material carefully for small parts that may have come loose inside the carton during shipment.