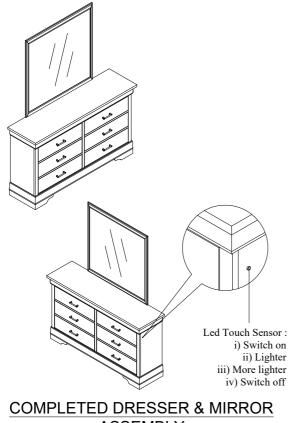

## **ASSEMBLY INSTRUCTION**

Model: CHARLIE-BLUE/BLACK/WHITE-MR

Thank you for purchasing this quality product. Be sure to check all packing material carefully for small parts that may have come loose inside the carton during shipment.

Description: MIRROR