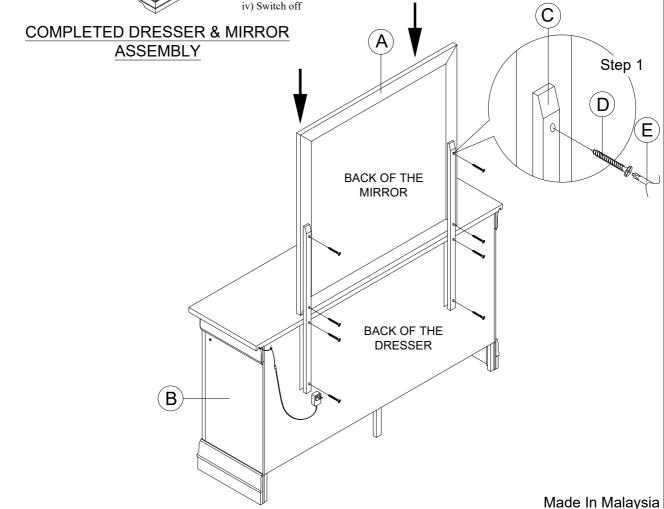

## PART LIST:

| No. | Description         | Diagram | Quantity |  |  |
|-----|---------------------|---------|----------|--|--|
| Α   | MIRROR              |         | 1        |  |  |
| В   | DRESSER<br>WITH LED |         | 1        |  |  |
| С   | MIRROR<br>SUPPORT   |         | 2        |  |  |

## **HARDWARE LIST:**

| No. | Description         | Diagram    | Size      | Quantity |
|-----|---------------------|------------|-----------|----------|
| D   | CB SCREW            | -cannamar⊕ | M4 x 32mm | 8        |
| Е   | SCREW<br>DRIVER (*) |            |           | 1        |

(\*) The manufacturer does not provide item E.