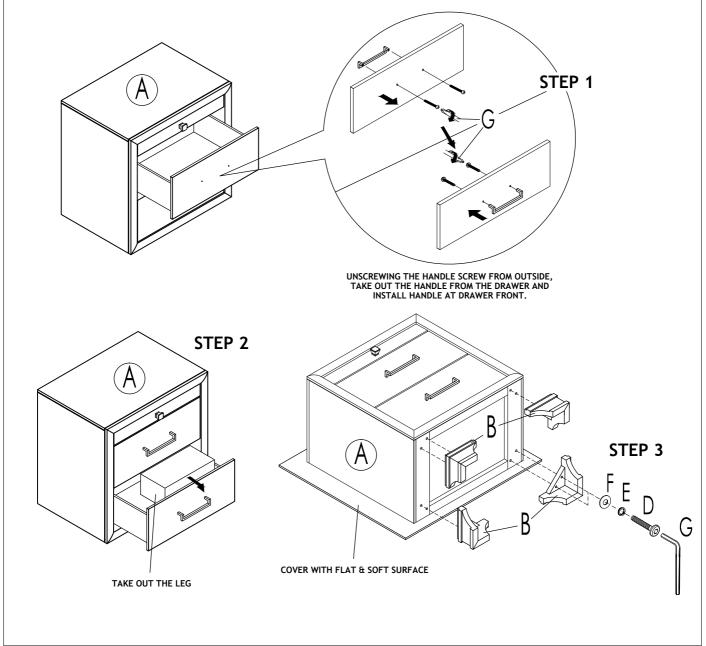

## PART LIST:

| ITEM | DRAWING | DESCRIPTION | QTY |
|------|---------|-------------|-----|
| A    |         | NIGHT STAND | 1   |
| В    | ₩       | LEG         | 4   |

## **HARDWARE LIST:**

| ITEM | DRAWING  | DESCRIPTION                  | QTY |
|------|----------|------------------------------|-----|
| С    | <b>2</b> | JCBC SCREW<br>( M6 x 35mm )  | 8   |
| D    | 0        | SPRING WASHER<br>( M8 )      | 8   |
| E    | 0        | FLAT WASHER<br>( M8 x 18mm ) | 8   |
| F    |          | ALLEN KEY<br>( M4 x 65mm )   | 1   |
| G    |          | SCREW DRIVER(*)              | 1   |