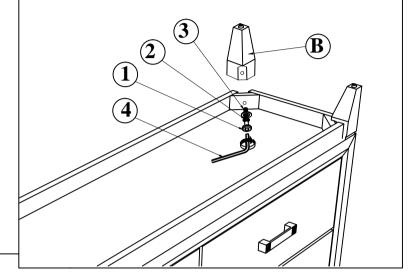

## MODEL :KATE DRESSER

STEP 1: Pull the top drawer and take out the Bunfoot carton (B). Attach the Bunfoot (B) at the bottom Dresser (A) used JCBC (1) with Spring Washer (2) Flat Washer (3) and Tighten with Allen Wrench (4).

## (Box 1)

BOX OF CHEST

| No | ITEM     | Qty     |
|----|----------|---------|
| A  | DRESSER  | 1<br>pc |
| В  | BUN FOOT | 4 pcs   |

(Box 1)

HARDWARE LIST

| No | ITEM                                | Qty      |  |
|----|-------------------------------------|----------|--|
| 1  | JCBC M8 x 50mm                      | 4<br>pcs |  |
| 2  | SPRING WASHER 5/16" Rbw             | 4<br>pcs |  |
| 3  | Flat Washer 5/16"ID x<br>22mmOD Blk | 4<br>pcs |  |
| 4  | ALLEN KEY m5x65mm Blk               | 1<br>pc  |  |