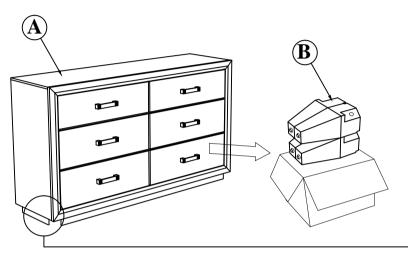

## MODEL :KATE DRESSER

STEP 1: Pull the top drawer and take out the Bunfoot carton (B). Attach the Bunfoot (B) at the bottom Dresser (A) used JCBC (1) with Spring Washer (2) Flat Washer (3) and Tighten with Allen Wrench (4).

## (Box 1)

BOX OF CHEST

| No | ITEM     | Qty     |
|----|----------|---------|
| A  | DRESSER  | 1<br>pc |
| В  | BUN FOOT | 4 pcs   |

(Box 1)

HARDWARE LIST

| No | ITEM                                | Qty      |  |
|----|-------------------------------------|----------|--|
| 1  | JCBC M8 x 50mm                      | 4<br>pcs |  |
| 2  | SPRING WASHER 5/16" Rbw             | 4<br>pcs |  |
| 3  | Flat Washer 5/16"ID x<br>22mmOD Blk | 4<br>pcs |  |
| 4  | ALLEN KEY m5x65mm Blk               | 1<br>pc  |  |