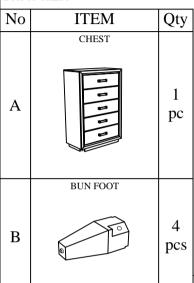

## MODEL: KATE CHEST

(Box 1) BOX OF CHEST

STEP 1: Pull the top drawer and take out the Bunfoot carton (B). Attach the Bunfoot (B) at the bottom Chest (A) used JCBC (1) with Spring Washer (2) Flat Washer (3) and Tighten with Allen Wrench (4).

(Box 1) HARDWARE LIST

| <del>                                     </del> |                                     |          |
|--------------------------------------------------|-------------------------------------|----------|
| No                                               | ITEM                                | Qty      |
| 1                                                | JCBC M8 x 50mm                      | 4<br>pcs |
| 2                                                | SPRING WASHER 5/16" Rbw             | 4<br>pcs |
| 3                                                | Flat Washer 5/16"ID x<br>22mmOD Blk | 4<br>pcs |
| 4                                                | ALLEN KEY m5x65mm Blk               | 1<br>pc  |