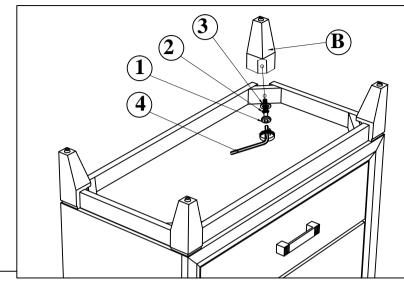

## MODEL: KATE CHEST

(Box 1) BOX OF CHEST

STEP 1: Pull the top drawer and take out the Bunfoot carton (B). Attach the Bunfoot (B) at the bottom Chest (A) used JCBC (1) with Spring Washer (2) Flat Washer (3) and Tighten with Allen Wrench (4).

(Box 1) HARDWARE LIST

| <del>                                     </del> |                                     |          |
|--------------------------------------------------|-------------------------------------|----------|
| No                                               | ITEM                                | Qty      |
| 1                                                | JCBC M8 x 50mm                      | 4<br>pcs |
| 2                                                | SPRING WASHER 5/16" Rbw             | 4<br>pcs |
| 3                                                | Flat Washer 5/16"ID x<br>22mmOD Blk | 4<br>pcs |
| 4                                                | ALLEN KEY m5x65mm Blk               | 1<br>pc  |