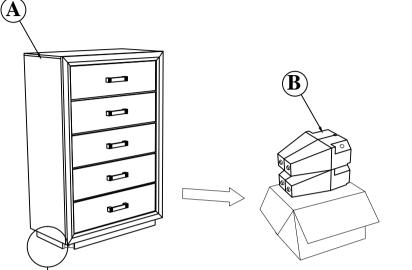

## MODEL: KATE CHEST

(Box 1) BOX OF CHEST

STEP 1: Pull the top drawer and take out the Bunfoot carton (B). Attach the Bunfoot (B) at the bottom Chest (A) used JCBC (1) with Spring Washer (2) Flat Washer (3) and Tighten with Allen Wrench (4).