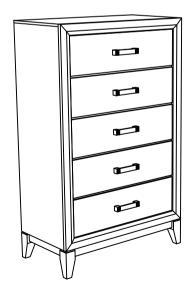

r (2) Flat Washer (3) and Tighten with Allen Wrench (4).





(Box 1) HARDWARE LIST

| <del>                                     </del> |                                     |          |
|--------------------------------------------------|-------------------------------------|----------|
| No                                               | ITEM                                | Qty      |
| 1                                                | JCBC M8 x 50mm                      | 4<br>pcs |
| 2                                                | SPRING WASHER 5/16" Rbw             | 4<br>pcs |
| 3                                                | Flat Washer 5/16"ID x<br>22mmOD Blk | 4<br>pcs |
| 4                                                | ALLEN KEY m5x65mm Blk               | 1<br>pc  |



COMPLETED ASSEMBLY