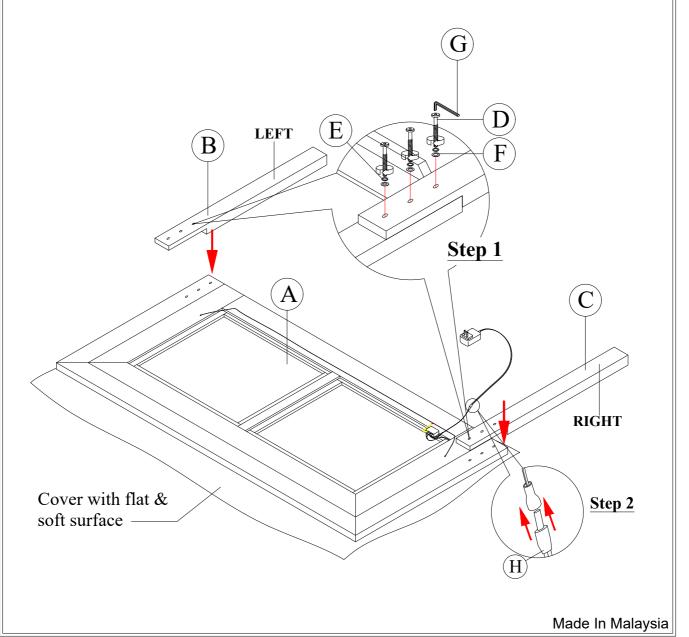

## **ASSEMBLY INSTRUCTION**

Model: NOLAN-GREY-QB-HB Description: QUEEN BED-HEADBOARD

Thank you for purchasing this quality product. Be sure to check all packing material carefully for small parts that may have come loose inside the carton during shipment.

| PART LIST : |                        |            |          | HARDWARE LIST : |                  |          |           |          |
|-------------|------------------------|------------|----------|-----------------|------------------|----------|-----------|----------|
| No.         | Description            | Diagram    | Quantity | No.             | Description      | Diagram  | Size      | Quantity |
| Α           | HEADBOARD              |            | 1        | D               | JCBB SCREW       | ()<br>() | M8 x 40mm | 6        |
| В           | LEFT HEADBOARD<br>LEG  | <i>€</i> → | 1        | Е               | SPRING<br>WASHER |          | M8 x 15mm | 6        |
| С           | RIGHT HEADBOARD<br>LEG | <i>€</i>   | 1        | F               | FLAT<br>WASHER   |          | M8 x 22mm | 6        |
|             |                        |            |          | G               | ALLEN KEY        |          | M5        | 1        |
|             |                        |            |          | Н               | ADAPTOR          |          |           | 1        |