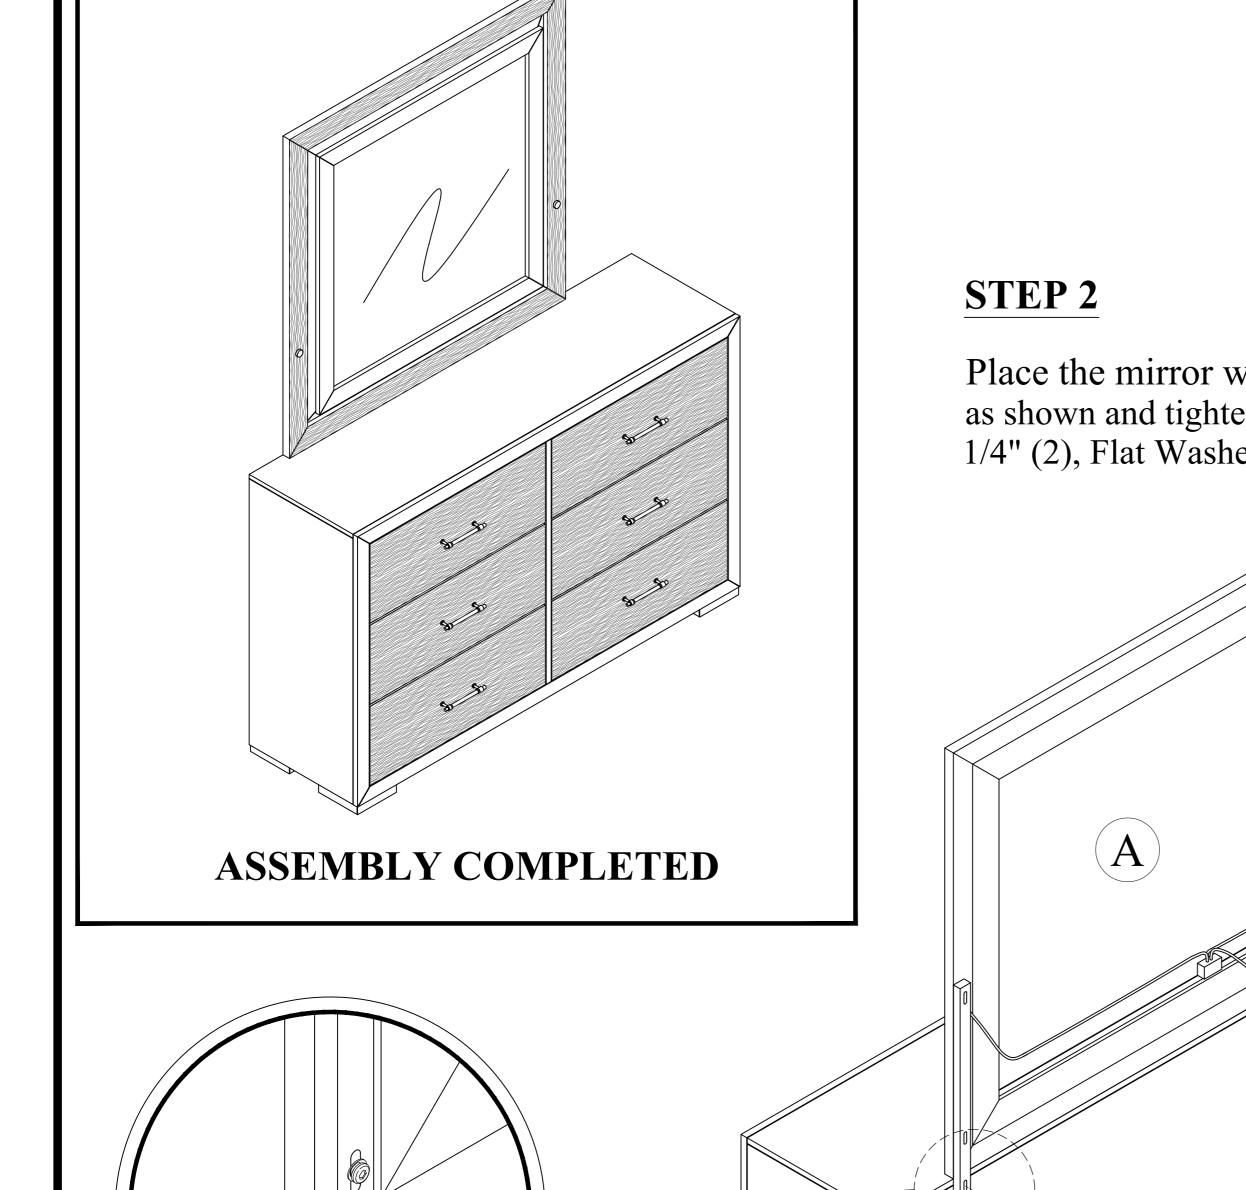

## **STEP 1**

C

(0)

Attach Mirror Support (C) to the Mirror (A) back, then tighten with JCBC screw (1), Spring WasherØ 1/4" (2), Flat Washer Ø 1/4" x 20mm (3) and fully tighten with L key M4 (4).

A

C

Place the mirror with support on the top of Dresser (B). Then align center as shown and tighten with JCBC screw M6 x 35mm (1), Spring Washer Ø 1/4" (2), Flat Washer Ø 1/4" x 20mm (3). Tighten using L Key M4 (4).

#### NOTE : MUST TIGHTEN SCREWS PERIODICALLY WITH USE SCREW WILL BECOME LOOSE. **CHECK TIGHTNESS OF ALL SCREW EVERY 6-8 WEEKS.**