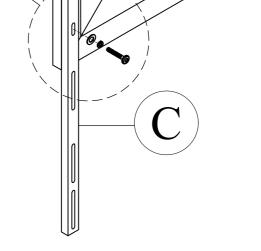

## **STEP 1**

C

(0)

Attach Mirror Support (C) to the Mirror (A) back, then tighten with JCBC screw (1), Spring WasherØ 1/4" (2), Flat Washer Ø 1/4" x 20mm (3) and fully tighten with L key M4 (4).

A

C

Place the mirror with support on the top of Dresser (B). Then align center as shown and tighten with JCBC screw M6 x 35mm (1), Spring Washer Ø 1/4" (2), Flat Washer Ø 1/4" x 20mm (3). Tighten using L Key M4 (4).