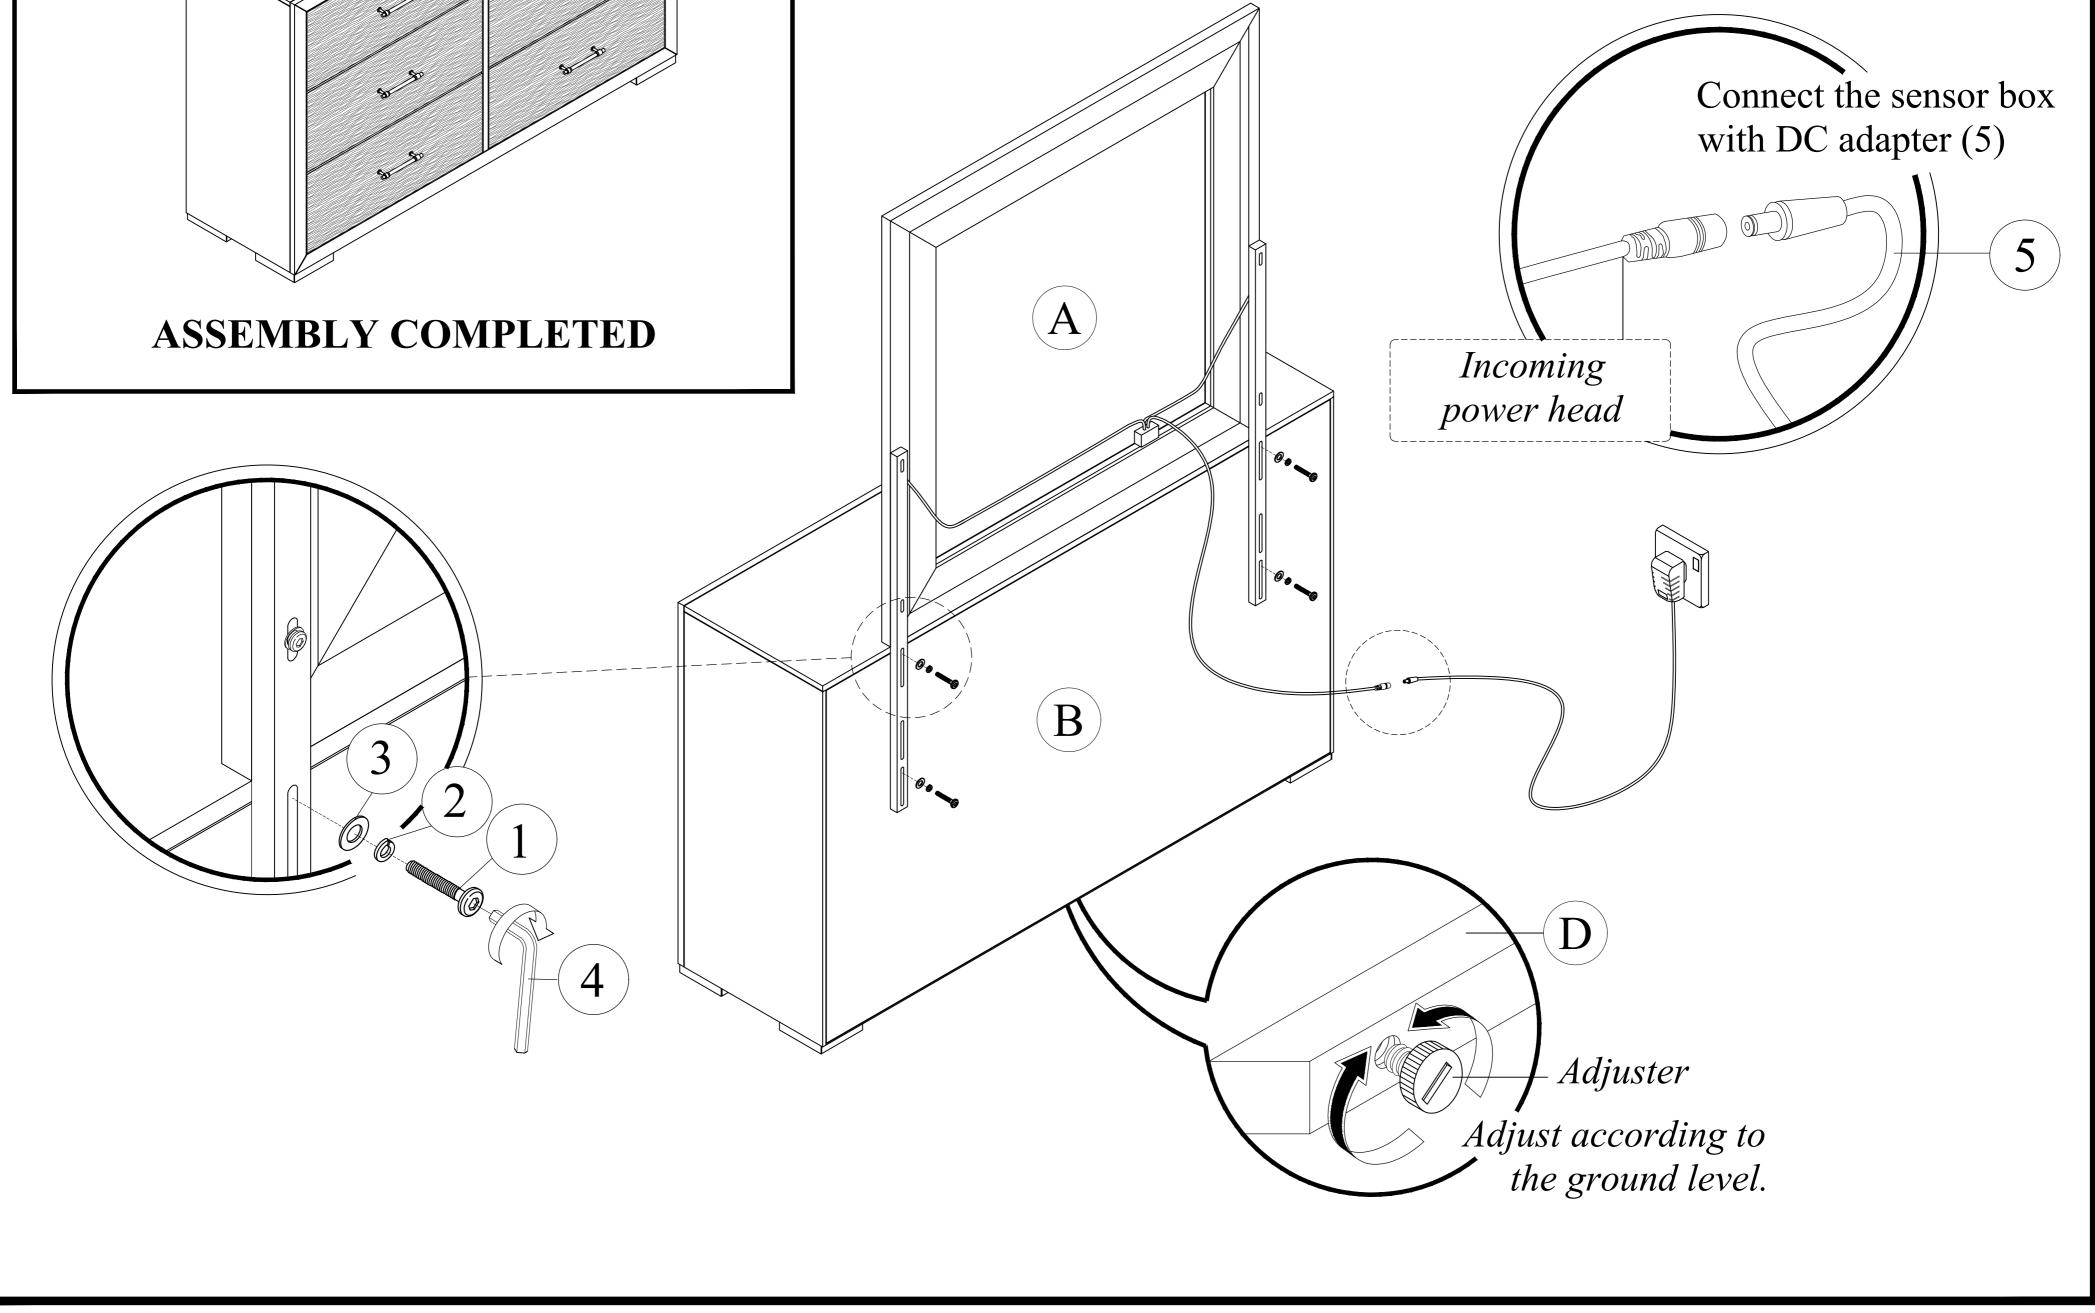

## **STEP 1**

C

(0)

Attach Mirror Support (C) to the Mirror (A) back, then tighten with JCBC screw (1), Spring WasherØ 1/4" (2), Flat Washer Ø 1/4" x 20mm (3) and fully tighten with L key M4 (4).

A

C

Place the mirror with support on the top of Dresser (B). Then align center as shown and tighten with JCBC screw M6 x 35mm (1), Spring Washer Ø 1/4" (2), Flat Washer Ø 1/4" x 20mm (3). Tighten using L Key M4 (4).

#### NOTE : MUST TIGHTEN SCREWS PERIODICALLY WITH USE SCREW WILL BECOME LOOSE. **CHECK TIGHTNESS OF ALL SCREW EVERY 6-8 WEEKS.**