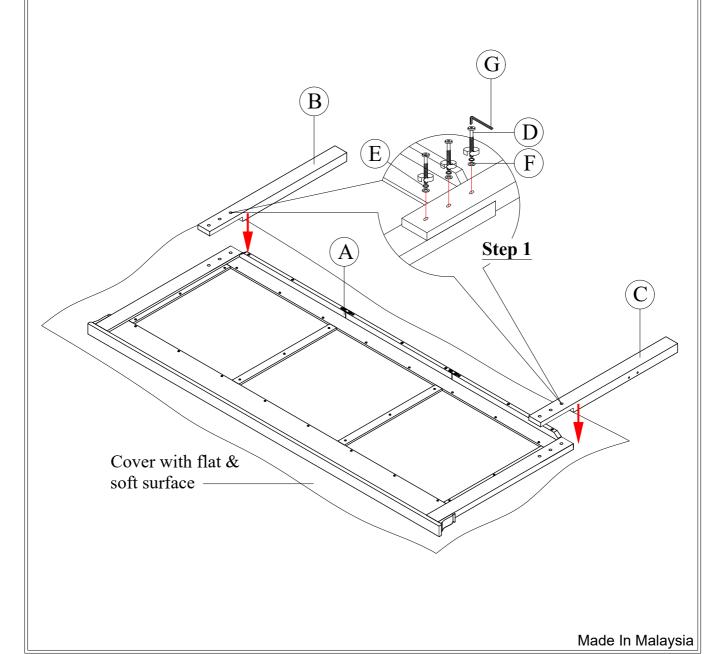

## **ASSEMBLY INSTRUCTION**

Model: VERONA - SILVER
- KB - HB / FB / KBFB - SR

Description: KING BED

Thank you for purchasing this quality product. Be sure to check all packing material carefully for small parts that may have come loose inside the carton during shipment.

| PART LIST : |                   |             |          | HARDWARE LIST :                               |                     |                    |           |          |  |
|-------------|-------------------|-------------|----------|-----------------------------------------------|---------------------|--------------------|-----------|----------|--|
| No.         | Description       | Diagram     | Quantity | No.                                           | Description         | Diagram            | Size      | Quantity |  |
| Α           | HEADBOARD         |             | 1        | F                                             | CB SCREW            | <del>Dammana</del> | M4 x 32mm | 6        |  |
| В           | FOOTBOARD         |             | 1        | G                                             | SCREW<br>DRIVER (*) |                    |           | 1        |  |
| С           | SIDE RAIL         |             | 2        | (*) The manufacturer does not provide item G. |                     |                    |           |          |  |
| D           | WOODEN<br>SLAT    |             | 3        |                                               |                     |                    |           |          |  |
| Е           | WOODEN<br>SUPPORT | <del></del> | 6        |                                               |                     |                    |           |          |  |