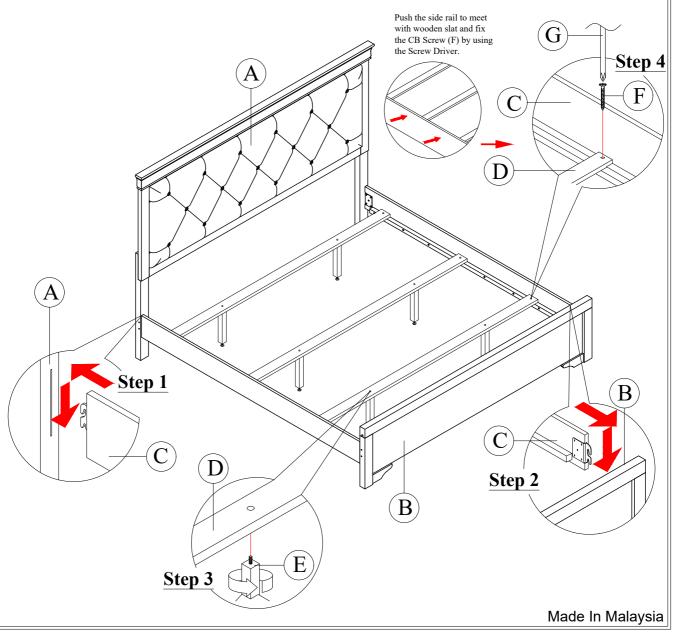

## **ASSEMBLY INSTRUCTION**

Model: VERONA - SILVER
- KB - HB / FB / KBFB - SR

Description: KING BED

Thank you for purchasing this quality product. Be sure to check all packing material carefully for small parts that may have come loose inside the carton during shipment.

| PART LIST : |                   |             |          | HARDWARE LIST :                               |                     |                    |           |          |  |
|-------------|-------------------|-------------|----------|-----------------------------------------------|---------------------|--------------------|-----------|----------|--|
| No.         | Description       | Diagram     | Quantity | No.                                           | Description         | Diagram            | Size      | Quantity |  |
| Α           | HEADBOARD         |             | 1        | F                                             | CB SCREW            | <del>Dammana</del> | M4 x 32mm | 6        |  |
| В           | FOOTBOARD         |             | 1        | G                                             | SCREW<br>DRIVER (*) |                    |           | 1        |  |
| С           | SIDE RAIL         |             | 2        | (*) The manufacturer does not provide item G. |                     |                    |           |          |  |
| D           | WOODEN<br>SLAT    |             | 3        |                                               |                     |                    |           |          |  |
| Е           | WOODEN<br>SUPPORT | <del></del> | 6        |                                               |                     |                    |           |          |  |