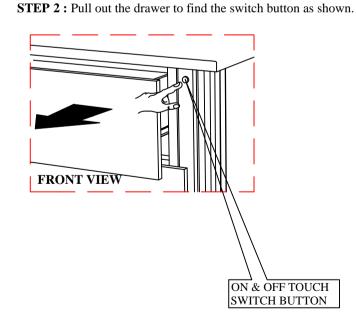

## **ASSEMBLY INSTRUCTIONS**

## MODEL: 0361A/B & 0362A YLIME NIGHTSTAND

## (BOX 1)

BOX OF NIGHT STAND

| BON OF MORE STAND |             |      |  |
|-------------------|-------------|------|--|
| NO                | ITEM        | QTY  |  |
| A                 | NIGHT STAND | 1 PC |  |

(BOX 1) HARDWARE LIST

| NO | ITEM                                                                                | QTY  |
|----|-------------------------------------------------------------------------------------|------|
| 1  | 0361A/361B/362A Night Stand<br>5V2 Adaptor With UL Certificate<br>To 2 USB SUB Part | 1 PC |

**STEP 1 :** Remove The Adaptor (1) from the Top Drawer then Connect the LED terminal socket which is place at back of Nightstand (A) as shown.







NOTE: MUST TIGHTEN SCREWS PERIODCALLY OR SCREWS WILL BECOME LOOSE.CHECK TIGHTNESS OF ALL SCREWS EVERY 6-8 WEEKS.