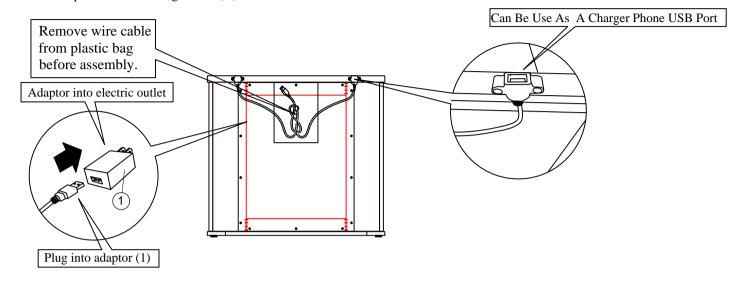

**STEP 1 :** Remove The Adaptor (1) from the Top Drawer then Connect the LED terminal socket which is place at back of Nightstand (A) as shown.

NOTE: MUST TIGHTEN SCREWS PERIODCALLY OR SCREWS WILL BECOME LOOSE.CHECK TIGHTNESS OF ALL SCREWS EVERY 6-8 WEEKS.