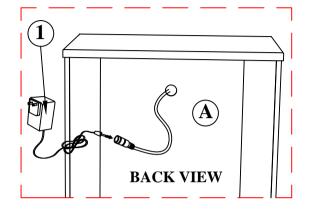

**STEP 1 :** Remove The Adaptor (1) from the Top Drawer then Connect the LED terminal socket which is place at back of Chest (A) as shown.

**STEP 2:** Pull out the drawer to find the switch button as shown.