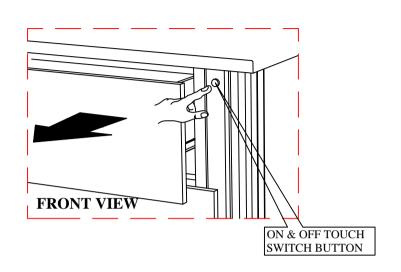

**STEP 1 :** Remove The Adaptor (1) from the Top Drawer then Connect the LED terminal socket which is place at back of Chest (A) as shown.

**STEP 2:** Pull out the drawer to find the switch button as shown.