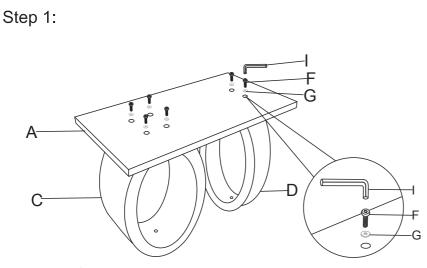

Firstly, fix the table leg with table base but do not fully tighten the bolt(F).

Step 2:

Assemble table glass top with table leg but do not fully tighten the bolt(E).

Finished

Finally, lean the table with extra care and tighten the bolt.(E&F).