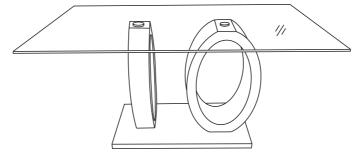

Firstly, fix the table leg with table base but do not fully tighten the bolt(F).

Step 2:

Assemble table glass top with table leg but do not fully tighten the bolt(E).

Finished

Finally, lean the table with extra care and tighten the bolt.(E&F).