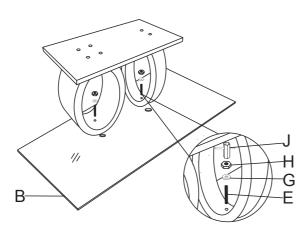

Firstly, fix the table leg with table base but do not fully tighten the bolt(F).

Step 2:

Assemble table glass top with table leg but do not fully tighten the bolt(E).

Finished

Finally, lean the table with extra care and tighten the bolt.(E&F).