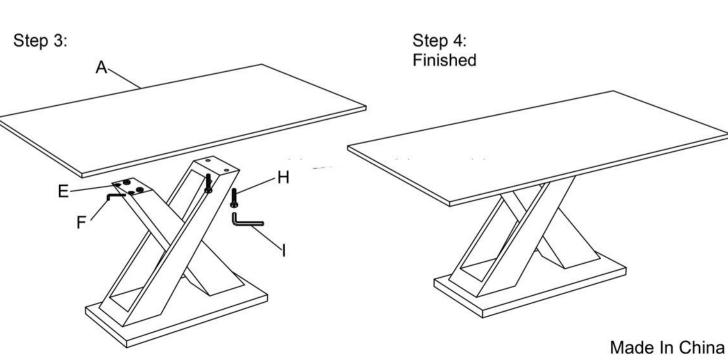

Step 2:

| PART | LIST:               |            |          |
|------|---------------------|------------|----------|
| NO.  | Description         | Diagram    | Quantity |
| Α    | Тор                 | $\bigcirc$ | 1pcs     |
| В    | Base                |            | 1pcs     |
| С    | Stainless steel leg |            | 1pcs     |
| D    | MDF leg             | D          | 1pcs     |

## HARDWARE LIST:

| NO. | Description    | Diagram | Size    | Quantity |
|-----|----------------|---------|---------|----------|
| Е   | Screw 8        | 4       | M6x8mm  | 4pcs     |
| F   | Wrench         |         | 3#      | 1pcs     |
| G   | Screw40        |         | M8x40mm | 4pcs     |
| н   | Screw25        | 0       | M8x25mm | 4pcs     |
| Ι   | Spanner        |         | 5#      | 1pcs     |
| J   | Decorative cap | 0       | Ø22x8mm | 2pcs     |
| Κ   | Plastic washer | 0       | Ø22x8mm | 2pcs     |
| L   | Flat washer    | 0       | Ø22x8mm | 4pcs     |