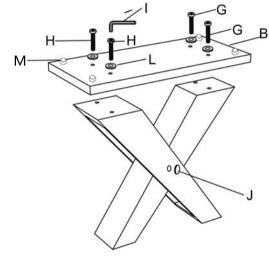

Step 2:

| PART | LIST:               |            |          |
|------|---------------------|------------|----------|
| NO.  | Description         | Diagram    | Quantity |
| Α    | Тор                 | $\bigcirc$ | 1pcs     |
| В    | Base                |            | 1pcs     |
| С    | Stainless steel leg |            | 1pcs     |
| D    | MDF leg             | D          | 1pcs     |

## HARDWARE LIST:

| NO. | Description    | Diagram | Size    | Quantity |
|-----|----------------|---------|---------|----------|
| Е   | Screw 8        | 4       | M6x8mm  | 4pcs     |
| F   | Wrench         |         | 3#      | 1pcs     |
| G   | Screw40        |         | M8x40mm | 4pcs     |
| н   | Screw25        | 0       | M8x25mm | 4pcs     |
| Ι   | Spanner        |         | 5#      | 1pcs     |
| J   | Decorative cap | 0       | Ø22x8mm | 2pcs     |
| Κ   | Plastic washer | 0       | Ø22x8mm | 2pcs     |
| L   | Flat washer    | 0       | Ø22x8mm | 4pcs     |

## PREFIX HARDWARE LIST:

Caps

Μ