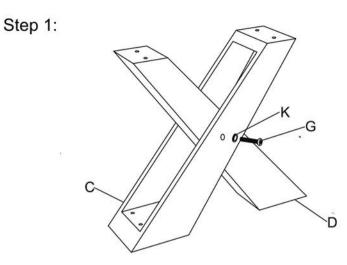

Step 2:

| PART | LIST:               |            |          |
|------|---------------------|------------|----------|
| NO.  | Description         | Diagram    | Quantity |
| Α    | Тор                 | $\bigcirc$ | 1pcs     |
| В    | Base                |            | 1pcs     |
| С    | Stainless steel leg |            | 1pcs     |
| D    | MDF leg             | D          | 1pcs     |

## HARDWARE LIST:

| NO. | Description    | Diagram | Size    | Quantity |
|-----|----------------|---------|---------|----------|
| Е   | Screw 8        | 4       | M6x8mm  | 4pcs     |
| F   | Wrench         |         | 3#      | 1pcs     |
| G   | Screw40        |         | M8x40mm | 4pcs     |
| н   | Screw25        | 0       | M8x25mm | 4pcs     |
| Ι   | Spanner        |         | 5#      | 1pcs     |
| J   | Decorative cap | 0       | Ø22x8mm | 2pcs     |
| Κ   | Plastic washer | 0       | Ø22x8mm | 2pcs     |
| L   | Flat washer    | 0       | Ø22x8mm | 4pcs     |