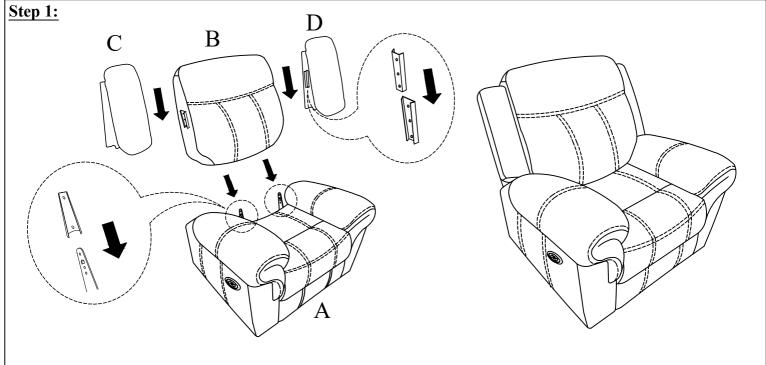

| PARTS LIST: |             |        |      |  |  |
|-------------|-------------|--------|------|--|--|
| NO.         | DESCRIPTION | SKETCH | Q'TY |  |  |
| A           | Seat Body   |        | 1 PC |  |  |
| В           | Backrest    |        | 1 PC |  |  |
| C           | Left wing   |        | 1 PC |  |  |
| D           | Right wing  |        | 1 PC |  |  |