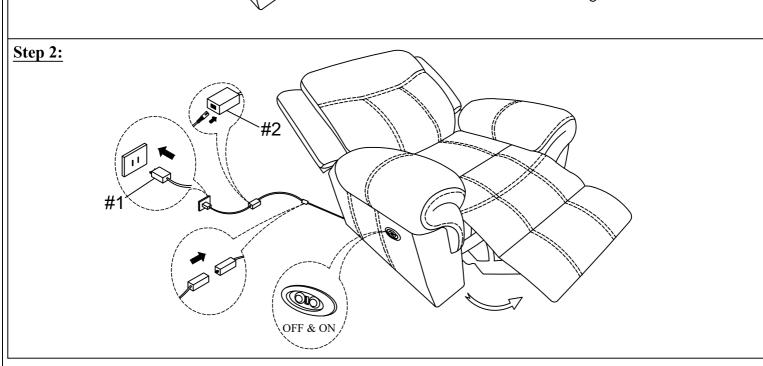

| HARDWARE LIST: |             |             |        |      |  |  |
|----------------|-------------|-------------|--------|------|--|--|
| NO.            | DESCRIPTION | DESCRIPTION | SKETCH | QTY  |  |  |
| 1              | Plug        |             |        | 1 PC |  |  |
| 2              | Transformer |             |        | 1 PC |  |  |