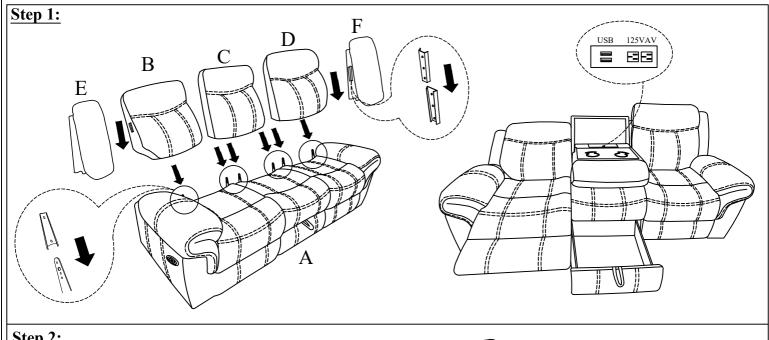

| PARTS LIST: |                 |                   |      |  |  |  |
|-------------|-----------------|-------------------|------|--|--|--|
| NO.         | DESCRIPTION     | SKETCH            | Q'TY |  |  |  |
| A           | Seat Body       | <b>California</b> | 1 PC |  |  |  |
| В           | Left Backrest   |                   | 1 PC |  |  |  |
| C           | Middle Backrest |                   | 1 PC |  |  |  |
| D           | Right Backrest  |                   | 1 PC |  |  |  |
| E           | Left wing       |                   | 1 PC |  |  |  |
| F           | Right wing      |                   | 1 PC |  |  |  |