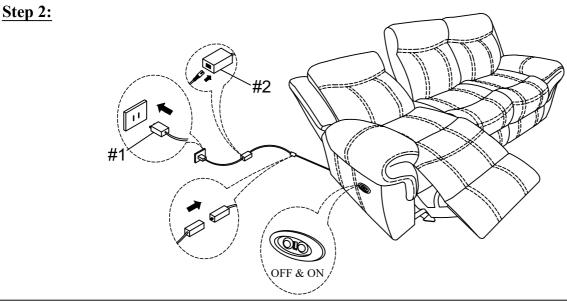

| HARDWARE LIST: |             |             |        |      |  |  |
|----------------|-------------|-------------|--------|------|--|--|
| NO.            | DESCRIPTION | DESCRIPTION | SKETCH | QTY  |  |  |
| 1              | Plug        |             |        | 1 PC |  |  |
| 2              | Transformer |             |        | 1 PC |  |  |