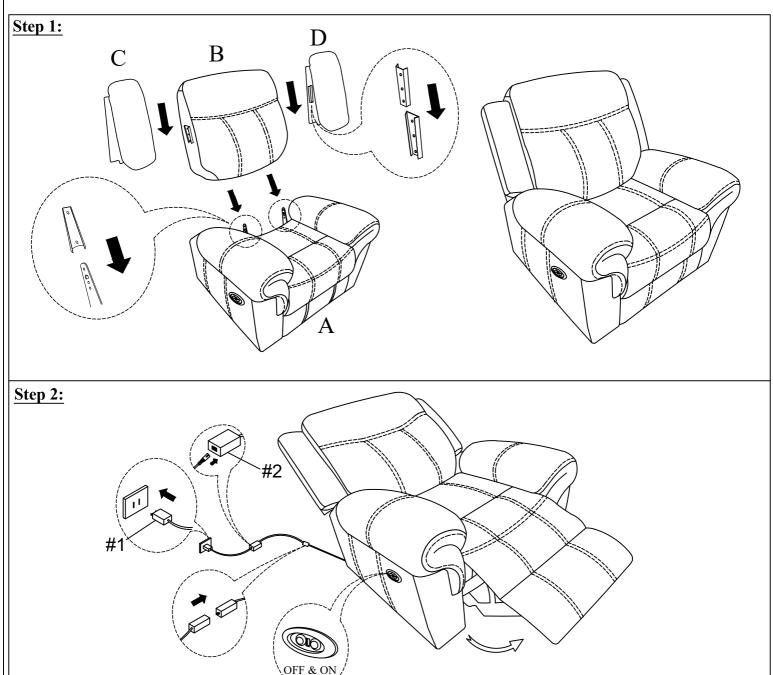

## **ASSEMBLY INSTRUCTION**

Model: U2200-DOMINO GRANITE-PR-1

Description: POWER RECLINER DOMINO GRANITE W/BLACK WELT

Thank you for purchasing this quality product. Be sure to check all packing material carefully for small parts that may have come loose inside the carton during shipment

| NO. | DESCRIPTION | SKETCH | Q'TY | NO. | D |
|-----|-------------|--------|------|-----|---|
| A   | Seat Body   |        | 1 PC | 1   |   |
| B   | Backrest    |        | 1 PC | 2   |   |
| С   | Left wing   |        | 1 PC |     |   |
| D   | Right wing  |        | 1 PC |     |   |

| HARDWARE LIST: |             |             |        |      |  |  |  |
|----------------|-------------|-------------|--------|------|--|--|--|
| NO.            | DESCRIPTION | DESCRIPTION | SKETCH | QTY  |  |  |  |
| 1              | Plug        |             | $\int$ | 1 PC |  |  |  |
| 2              | Transformer |             |        | 1 PC |  |  |  |