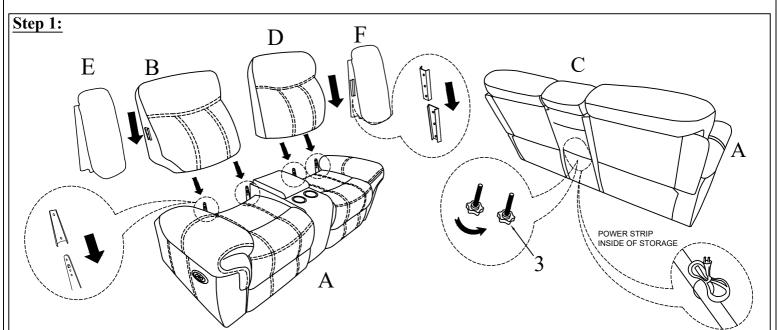

| PARTS LIST: |                  |            |      |  |  |
|-------------|------------------|------------|------|--|--|
| NO.         | DESCRIPTION      | SKETCH     | Q'TY |  |  |
| Α           | Seat Body        | <b>WAR</b> | 1 PC |  |  |
| В           | Left Backrest    |            | 1 PC |  |  |
| C           | Console Backrest | P          | 1 PC |  |  |
| D           | Right Backrest   |            | 1 PC |  |  |
| E           | Left wing        | $\square$  | 1 PC |  |  |
| F           | Right wing       |            | 1 PC |  |  |

| HARDWARE LIST: |                   |             |        |      |  |  |
|----------------|-------------------|-------------|--------|------|--|--|
| NO.            | DESCRIPTION       | DESCRIPTION | SKETCH | QTY  |  |  |
| 1              | Plug              |             | Ų      | 1 PC |  |  |
| 2              | Transformer       |             |        | 1 PC |  |  |
| 3              | Screw with handle | 5/16"*50mm  |        | 1 PC |  |  |