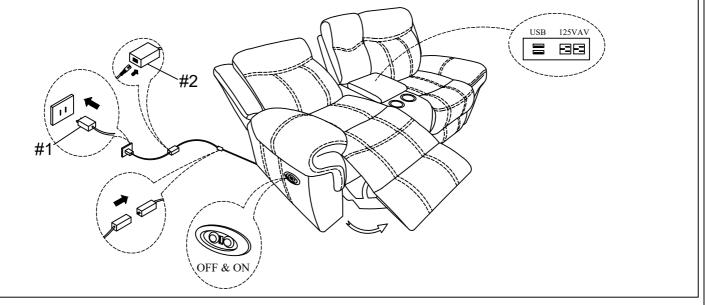

| HARDWARE LIST: |                   |             |        |      |  |  |
|----------------|-------------------|-------------|--------|------|--|--|
| NO.            | DESCRIPTION       | DESCRIPTION | SKETCH | QTY  |  |  |
| 1              | Plug              |             | Ų      | 1 PC |  |  |
| 2              | Transformer       |             |        | 1 PC |  |  |
| 3              | Screw with handle | 5/16"*50mm  |        | 1 PC |  |  |