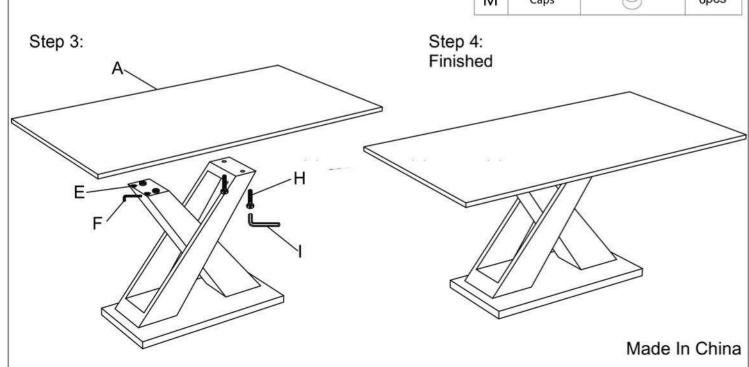

HARDWARE LIST: located in carton 2 of 3 (D1274DT-L)

| NO. | Description    | Diagram  | Size    | Quantity |
|-----|----------------|----------|---------|----------|
| Ε   | Screw 8        | 4        | M6x8mm  | 4pcs     |
| F   | Wrench         |          | МЗ      | 1pcs     |
| Н   | Screw 25       | <b>9</b> | M8x25mm | 4pcs     |
| G   | Screw 40       | •        | M8x40mm | 4pcs     |
| I   | Spanner        |          | M5      | 1pcs     |
| J   | Decorative cap | 0        | Ø22x8mm | 2pcs     |
| K   | Plastic washer |          | Ø22x8mm | 2pcs     |
| L   | Flat washer    | 0        | Ø22x8mm | 4pcs     |