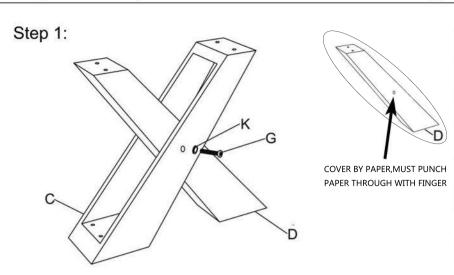

Step 2:

PART LIST:

|     |                     |         | _        |
|-----|---------------------|---------|----------|
| NO. | Description         | Diagram | Quantity |
| Α   | Тор                 |         | 1pcs     |
| В   | Base                |         | 1pcs     |
| С   | Stainless steel leg |         | 1pcs     |
| D   | MDF leg             |         | 1pcs     |

HARDWARE LIST: located in carton 2 of 3 (D1274DT-L)

| NO. | Description    | Diagram  | Size    | Quantity |
|-----|----------------|----------|---------|----------|
| Ε   | Screw 8        | 4        | M6x8mm  | 4pcs     |
| F   | Wrench         |          | МЗ      | 1pcs     |
| Н   | Screw 25       | <b>9</b> | M8x25mm | 4pcs     |
| G   | Screw 40       | •        | M8x40mm | 4pcs     |
| I   | Spanner        |          | M5      | 1pcs     |
| J   | Decorative cap | 0        | Ø22x8mm | 2pcs     |
| K   | Plastic washer |          | Ø22x8mm | 2pcs     |
| L   | Flat washer    | 0        | Ø22x8mm | 4pcs     |