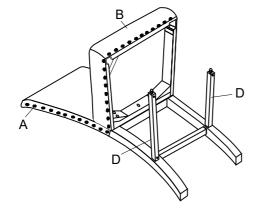

## **ASSEMBLY INSTRUCTION**

Model: D1622BS Description: BAR STOOL(2/BOX)

Thank you for purchasing this quality product. Be sure to check all packing material carefully for small parts that may have come loose inside the carton during shipment.



## **ASSEMBLY INSTRUCTION**

Model: D1622BS Description: BAR STOOL(2/BOX)

Thank you for purchasing this quality product. Be sure to check all packing material carefully for small parts that may have come loose inside the carton during shipment.

Step 1



Step 2



|               | 171110   |             |                  |      |
|---------------|----------|-------------|------------------|------|
| А             |          |             | CHAIR BACK       | 1PCS |
| В             | O        |             | SEAT             | 1PCS |
| С             |          |             | FRONT LEG        | 2PCS |
| D             |          |             | SIDE STRETCHER   | 2PCS |
| Е             |          |             | FRONT DTRET CHER | 1PCS |
| HARDWARE LIST |          |             |                  |      |
| F             | 0        | ø5/16"*19mm |                  | 9PCS |
| G             |          | ø5/16"      |                  | 9PCS |
| Н             | <b>(</b> | ø5/16"*3/4" |                  | 4PCS |
| I             |          | ø5/16"*3/4