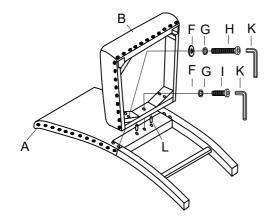

Step 1

Step 2

|               | 171110   |             |                  |      |
|---------------|----------|-------------|------------------|------|
| А             |          |             | CHAIR BACK       | 1PCS |
| В             | O        |             | SEAT             | 1PCS |
| С             |          |             | FRONT LEG        | 2PCS |
| D             |          |             | SIDE STRETCHER   | 2PCS |
| Е             |          |             | FRONT DTRET CHER | 1PCS |
| HARDWARE LIST |          |             |                  |      |
| F             | 0        | ø5/16"*19mm |                  | 9PCS |
| G             |          | ø5/16"      |                  | 9PCS |
| Н             | <b>(</b> | ø5/16"*3/4" |                  | 4PCS |
| I             |          | ø5/16"*3/4" |                  | 5PCS |
| K             |          | 5mm         |                  | 1PCS |
| L             |          | ø10*30mm    |                  | 2PCS |
| М             | Dann     | ø8*1-3/4"   |                  | 6PCS |
|               |          |             |                  |      |