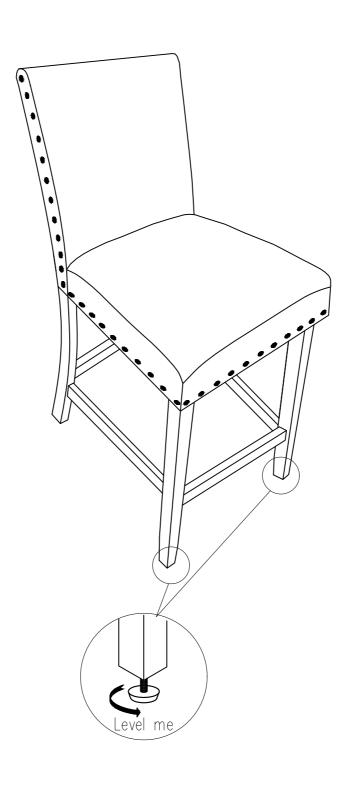

## **ASSEMBLY INSTRUCTION**

Model: D1622BS Description: BAR STOOL(2/BOX)

Thank you for purchasing this quality product. Be sure to check all packing material carefully for small parts that may have come loose inside the carton during shipment.