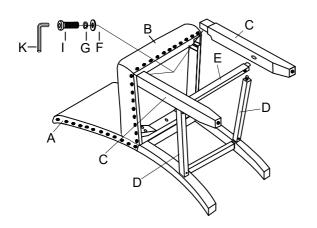

LEG        | 2PCS |
| D             |          |             | SIDE STRETCHER   | 2PCS |
| Е             |          |             | FRONT DTRET CHER | 1PCS |
| HARDWARE LIST |          |             |                  |      |
| F             | 0        | ø5/16"*19mm |                  | 9PCS |
| G             |          | ø5/16"      |                  | 9PCS |
| Н             | <b>(</b> | ø5/16"*3/4" |                  | 4PCS |
| I             |          | ø5/16"*3/4" |                  | 5PCS |
| K             |          | 5mm         |                  | 1PCS |
| L             |          | ø10*30mm    |                  | 2PCS |
| М             | Dann     | ø8*1-3/4"   |                  | 6PCS |
|               |          |             |                  |      |

**PARTS** 

Step 2



Step 2