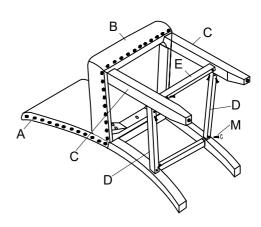

Step 1

Step 2

|               | 171110   |             |                  |      |
|---------------|----------|-------------|------------------|------|
| А             |          |             | CHAIR BACK       | 1PCS |
| В             | O        |             | SEAT             | 1PCS |
| С             |          |             | FRONT LEG        | 2PCS |
| D             |          |             | SIDE STRETCHER   | 2PCS |
| Е             |          |             | FRONT DTRET CHER | 1PCS |
| HARDWARE LIST |          |             |                  |      |
| F             | 0        | ø5/16"*19mm |                  | 9PCS |
| G             |          | ø5/16"      |                  | 9PCS |
| Н             | <b>(</b> | ø5/16"*3/4" |                  | 4PCS |
| I             |          | ø5/16"*3/4" |                  | 5PCS |
| K             |          | 5mm         |                  | 1PCS |
| L             |          | ø10*30mm    |                  | 2PCS |
| М             | Dann     | ø8*1-3/4"   |                  | 6PCS |
|               |          |             |                  |      |