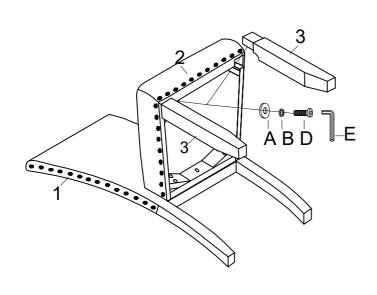

Step 1

| Step | 2 |
|------|---|
|------|---|

|   | PARTS         |               |            |      |  |  |
|---|---------------|---------------|------------|------|--|--|
| Α |               |               | CHAIR BACK | 1PC  |  |  |
| В |               |               | SEAT       | 1PC  |  |  |
| С |               |               | FRONT LEG  | 2PC  |  |  |
|   | HARDWARE LIST |               |            |      |  |  |
| D | 0             | ø             | 5/16"*22mm | 9PCS |  |  |
| Е |               | ø5/16"        |            | 9PCS |  |  |
| F |               | ,             | 4PCS       |      |  |  |
| G | (m)           | ø5/16"*2-1/4" |            | 5PCS |  |  |
| Н |               | Ø10 * 30mm    |            | 1PCS |  |  |
| I |               |               | 2PCS       |      |  |  |
|   |               |               |            |      |  |  |