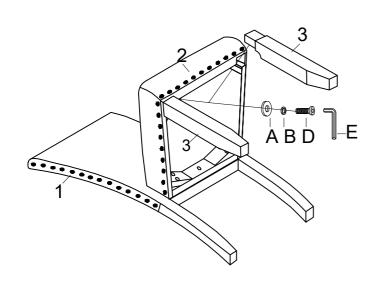

Step 1

Step 2

| PARTS         |   |               |            |      |  |
|---------------|---|---------------|------------|------|--|
| Α             |   |               | CHAIR BACK | 1PC  |  |
| В             |   |               | SEAT       | 1PC  |  |
| С             |   |               | FRONT LEG  | 2PC  |  |
| HARDWARE LIST |   |               |            |      |  |
| D             | 0 | ø             | 5/16"*22mm | 9PCS |  |
| Е             |   | ø5/16"        |            | 9PCS |  |
| F             |   | ,             | 4PCS       |      |  |
| G             |   | ø5/16"*2-1/4" |            | 5PCS |  |
| Н             |   | Ø10 * 30mm    |            | 1PCS |  |
| I             |   |               | 2PCS       |      |  |
|               |   |               |            |      |  |