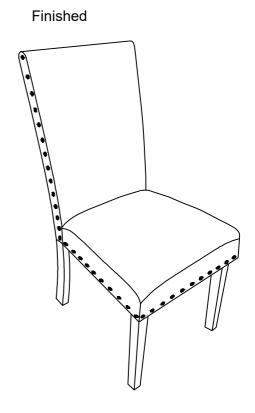

## **ASSEMBLY INSTRUCTION**

Model: D1622DC Description: DINING CHAIR (2/BOX)

Thank you for purchasing this quality product. Be sure to check all packing material carefully for small parts that may have come loose inside the carton during shipment.

## **ASSEMBLY INSTRUCTION**

Model: D1622DC Description: DINING CHAIR (2/BOX) DARK (KOREAN VELVER)

Thank you for purchasing this quality product. Be sure to check all packing material carefully for small parts that may have come loose inside the carton during shipment.