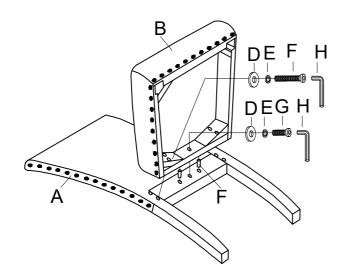

Step 1

| Step | 2 |
|------|---|
|------|---|

|   | PARTS         |               |            |      |  |  |
|---|---------------|---------------|------------|------|--|--|
| Α |               |               | CHAIR BACK | 1PC  |  |  |
| В |               |               | SEAT       | 1PC  |  |  |
| С |               |               | FRONT LEG  | 2PC  |  |  |
|   | HARDWARE LIST |               |            |      |  |  |
| D | 0             | ø             | 5/16"*22mm | 9PCS |  |  |
| Е |               | ø5/16"        |            | 9PCS |  |  |
| F |               | ,             | 4PCS       |      |  |  |
| G | (m)           | ø5/16"*2-1/4" |            | 5PCS |  |  |
| Н |               | Ø10 * 30mm    |            | 1PCS |  |  |
| I |               |               | 2PCS       |      |  |  |
|   |               |               |            |      |  |  |

Step 1

Step 2

| PARTS         |   |               |            |      |  |
|---------------|---|---------------|------------|------|--|
| Α             |   |               | CHAIR BACK | 1PC  |  |
| В             |   |               | SEAT       | 1PC  |  |
| С             |   |               | FRONT LEG  | 2PC  |  |
| HARDWARE LIST |   |               |            |      |  |
| D             | 0 | ø             | 5/16"*22mm | 9PCS |  |
| Е             |   | ø5/16"        |            | 9PCS |  |
| F             |   | ,             | 4PCS       |      |  |
| G             |   | ø5/16"*2-1/4" |            | 5PCS |  |
| Н             |   | Ø10 * 30mm    |            | 1PCS |  |
| I             |   |               | 2PCS       |      |  |
|               |   |               |            |      |  |