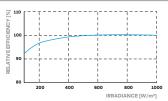

<sup>4</sup>Measurement tolerances P<sub>MPP</sub> ±3%; I<sub>SC</sub>; V<sub>CC</sub>±5% at STC: 1000W/m², 25±2°C, AM 1.5 according to IEC 60904-3 • <sup>2</sup>800 W/m², NMOT, spectrum AM 1.5