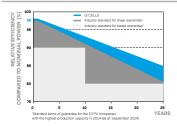

#### Q CELLS PERFORMANCE WARRANTY

At least 98% of nominal power during first year. Thereafter max. 0.54% degradation per year. At least 93.1% of nominal power up to 10 years. At least 85% of nominal power up to 25 years.