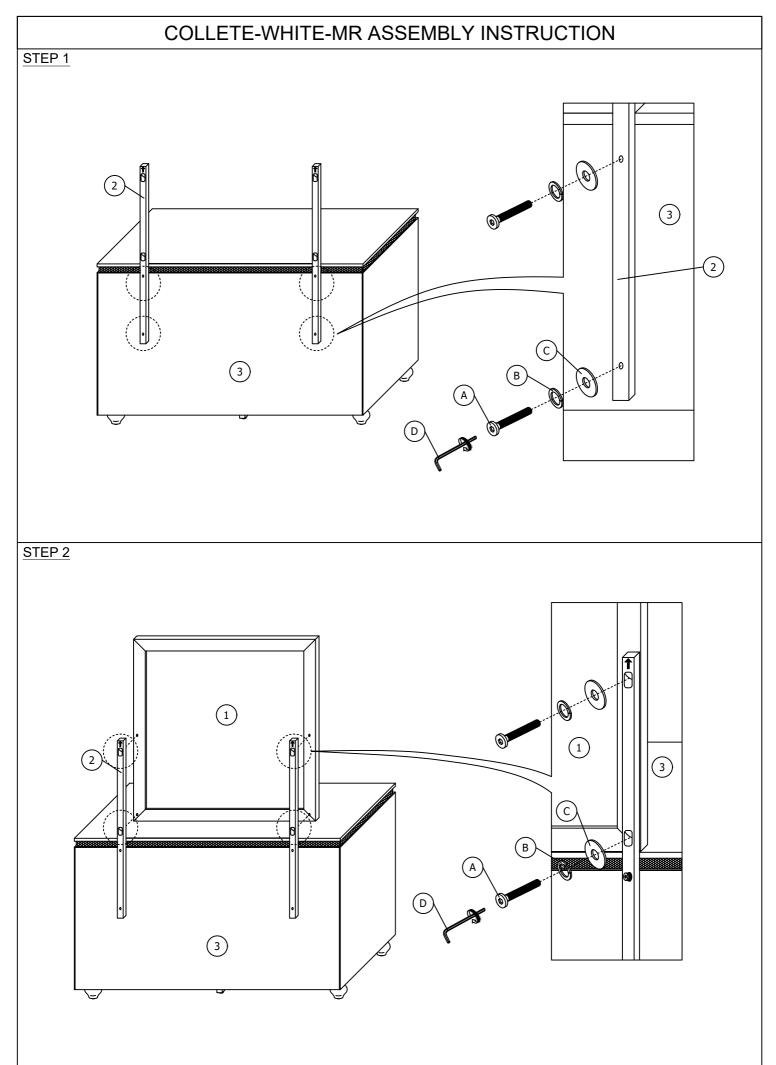

## COLLETE-WHITE-MR ASSEMBLY INSTRUCTION

Thank you for purchasing this quality product. Be sure any small parts and hardware not for children under 3 years. Adult assembly required.

## "DO NOT TIGHTEN SCREWS UNTIL COMPLETELY ASSEMBLED"

## "DO NOT OVERTIGHT ANY HARDWARE"

|      | I                       | PARTS LIST        |       |
|------|-------------------------|-------------------|-------|
| ITEM | DESCRIPTION             | DRAWING           | QTY   |
| 1    | MIRROR                  | $\overline{55}$   | 1 PC  |
| 2    | MIRROR SUPPROT RAIL     | <b>€□ □ • •</b> ] | 2 PCS |
| 3    | DRESSER                 |                   | 1 PC  |
|      | HAF                     | RDWARES LIST      |       |
| ITEM | DESCRIPTION             | DRAWING           | QTY   |
| A    | JCBC SCREW M6 x 40MM    |                   | 8 PCS |
| В    | SPRING WASHER M6 x 13MM | $\bigcirc$        | 8 PCS |
| с    | FLAT WASHER M6 x 19MM   | 6                 | 8 PCS |
| D    | M4 ALLEN KEY (65MM)     |                   | 1 PC  |