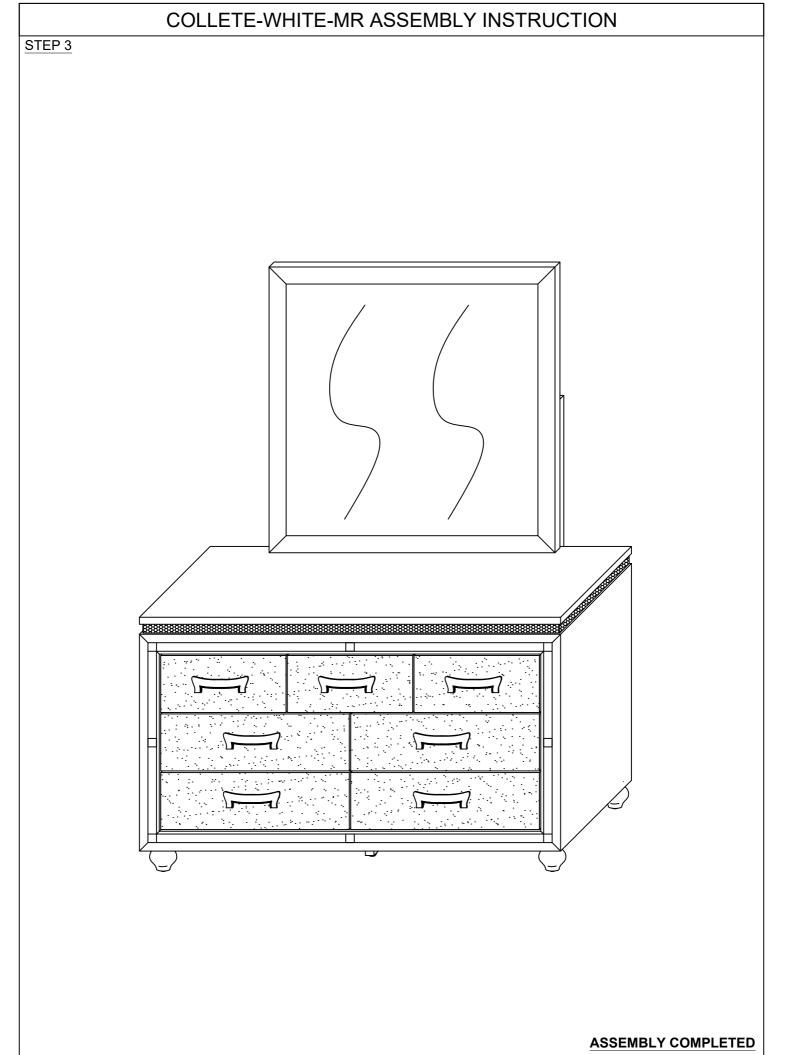

## COLLETE-WHITE-MR ASSEMBLY INSTRUCTION

Thank you for purchasing this quality product. Be sure any small parts and hardware not for children under 3 years. Adult assembly required.

## "DO NOT TIGHTEN SCREWS UNTIL COMPLETELY ASSEMBLED"

## "DO NOT OVERTIGHT ANY HARDWARE"

|      | I                       | PARTS LIST        |       |
|------|-------------------------|-------------------|-------|
| ITEM | DESCRIPTION             | DRAWING           | QTY   |
| 1    | MIRROR                  | $\overline{55}$   | 1 PC  |
| 2    | MIRROR SUPPROT RAIL     | <b>€□ □ • •</b> ] | 2 PCS |
| 3    | DRESSER                 |                   | 1 PC  |
|      | HAF                     | RDWARES LIST      |       |
| ITEM | DESCRIPTION             | DRAWING           | QTY   |
| A    | JCBC SCREW M6 x 40MM    |                   | 8 PCS |
| В    | SPRING WASHER M6 x 13MM | $\bigcirc$        | 8 PCS |
| с    | FLAT WASHER M6 x 19MM   | 6                 | 8 PCS |
| D    | M4 ALLEN KEY (65MM)     |                   | 1 PC  |