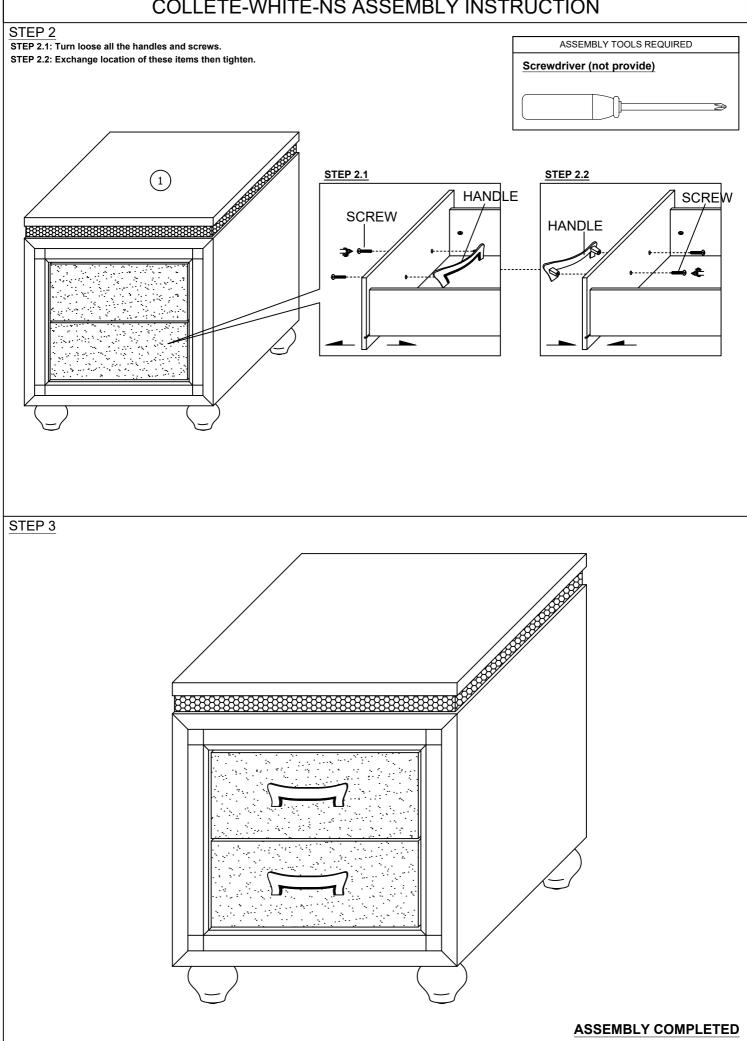

## COLLETE-WHITE-NS ASSEMBLY INSTRUCTION

Thank you for purchasing this quality product. Be sure any small parts and hardware not for children under 3 years. Adult assembly required.

## "DO NOT TIGHTEN SCREWS UNTIL COMPLETELY ASSEMBLED"

## "DO NOT OVERTIGHT ANY HARDWARE"

|        |                          | PARTS LIST                                                                        |       |
|--------|--------------------------|-----------------------------------------------------------------------------------|-------|
| ITEM   | DESCRIPTION              | DRAWING                                                                           | QTY   |
| 1      | NIGHTSTAND               |                                                                                   | 1 PC  |
| 22     | LEG (WITH PLASTIC COVER) |                                                                                   | 4 PCS |
|        | A                        | SSEMBLY STEPS                                                                     |       |
| STEP 1 |                          |                                                                                   |       |
|        |                          | Take off this plastic cover before asser<br>22   22   22   22   22   22   22   22 |       |