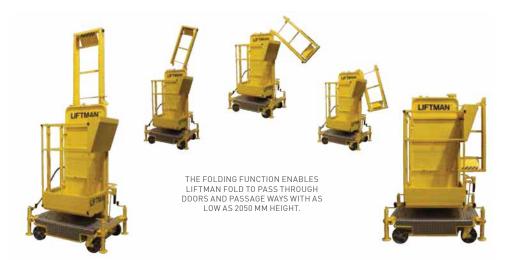

## PRODUCT DATA SHEET

| Construction   | Welded Steel                                                                                                                                                                                                                                                                                                                                                                                                |
|----------------|-------------------------------------------------------------------------------------------------------------------------------------------------------------------------------------------------------------------------------------------------------------------------------------------------------------------------------------------------------------------------------------------------------------|
| Finish         | RAL 1023                                                                                                                                                                                                                                                                                                                                                                                                    |
| Payload        | 140 kg (1 person plus equipment)                                                                                                                                                                                                                                                                                                                                                                            |
| Controls       | In cage: Up/Down lever. Manual steering and driving, by using handle (push/pull).  At ground Level: Emergency lowering                                                                                                                                                                                                                                                                                      |
| Air Supply     | 6.0 - 8.0 bar. 350 litres per minute supplied via a hose. A compressed air outlet for air tools is provided in the cage together with a pressure regulator and gauge. An optional compressed air container (300 bar) can be used in locations where compressed air is not available (approx.15 up-down operations).                                                                                         |
| Key Dimensions | <ul> <li>Lifting height: 2 730 mm</li> <li>Lifting height: 1 670 mm (with mast folded)</li> <li>Mast height: 3 140 mm</li> <li>Mast height: 2 050 mm (folded)</li> <li>Width: 1 250 mm (outriggers out)</li> <li>Width x Depth: 1 575 x 1 250 mm (folded mast &amp; outriggers out)</li> <li>Width x Depth: 1 585 x 850 mm (folded mast &amp; outriggers in)</li> <li>Cage size: 800 mm x 600 mm</li> </ul> |
| Installation   | The LIFTMAN™ requires only a suitable air supply and a reasonably flat floor to operate.                                                                                                                                                                                                                                                                                                                    |
| Net Weight     | 470 kg.                                                                                                                                                                                                                                                                                                                                                                                                     |
| Drawings       |                                                                                                                                                                                                                                                                                                                                                                                                             |