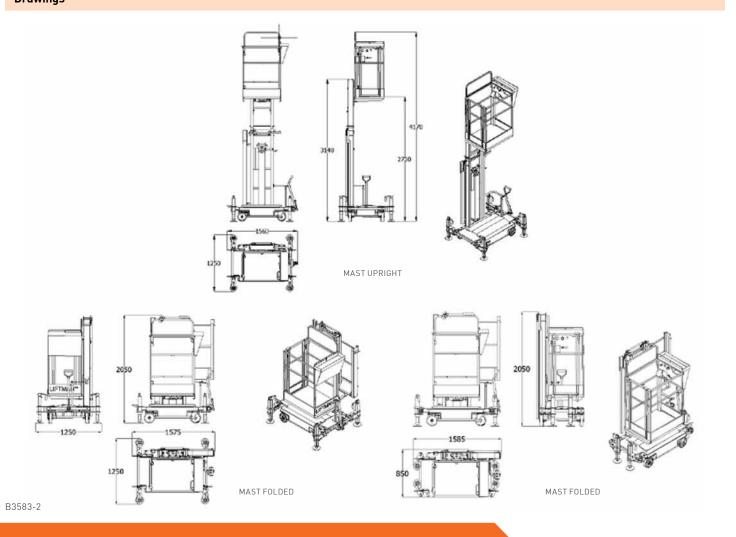

## PRODUCT DATA SHEET

| Construction   | Welded Steel                                                                                                                                                                                                                                                                                                                                                                                                |
|----------------|-------------------------------------------------------------------------------------------------------------------------------------------------------------------------------------------------------------------------------------------------------------------------------------------------------------------------------------------------------------------------------------------------------------|
| Finish         | RAL 1023                                                                                                                                                                                                                                                                                                                                                                                                    |
| Payload        | 140 kg (1 person plus equipment)                                                                                                                                                                                                                                                                                                                                                                            |
| Controls       | In cage: Up/Down lever. Manual steering and driving, by using handle (push/pull).  At ground Level: Emergency lowering                                                                                                                                                                                                                                                                                      |
| Air Supply     | 6.0 - 8.0 bar. 350 litres per minute supplied via a hose. A compressed air outlet for air tools is provided in the cage together with a pressure regulator and gauge. An optional compressed air container (300 bar) can be used in locations where compressed air is not available (approx.15 up-down operations).                                                                                         |
| Key Dimensions | <ul> <li>Lifting height: 2 730 mm</li> <li>Lifting height: 1 670 mm (with mast folded)</li> <li>Mast height: 3 140 mm</li> <li>Mast height: 2 050 mm (folded)</li> <li>Width: 1 250 mm (outriggers out)</li> <li>Width x Depth: 1 575 x 1 250 mm (folded mast &amp; outriggers out)</li> <li>Width x Depth: 1 585 x 850 mm (folded mast &amp; outriggers in)</li> <li>Cage size: 800 mm x 600 mm</li> </ul> |
| Installation   | The LIFTMAN™ requires only a suitable air supply and a reasonably flat floor to operate.                                                                                                                                                                                                                                                                                                                    |
| Net Weight     | 470 kg.                                                                                                                                                                                                                                                                                                                                                                                                     |
| Drawings       |                                                                                                                                                                                                                                                                                                                                                                                                             |