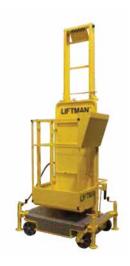

## LIFTMAN™ FOLD Offshore Rated Personnel Lift

## **KEY FEATURES**

- ATEX approved
- Manual steering
- Twin wheels as option
- Delivered ready-to-use
- Outdoor and indoor use

- Controls and compressed air outlet inside cage
- Entirely pneumatically operated
- Occupies a minimum of floor space
- Sharp turning circle for easy access