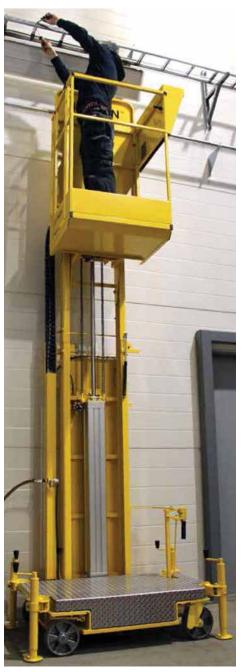

## LIFTMAN™ FOLD Offshore Rated Personnel Lift

## **KEY FEATURES**

- ATEX approved
- Manual steering
- Twin wheels as option
- Delivered ready-to-use
- Outdoor and indoor use

- Controls and compressed air outlet inside cage
- Entirely pneumatically operated
- Occupies a minimum of floor space
- Sharp turning circle for easy access

## PRODUCT DATA SHEET

| Construction   | Welded Steel                                                                                                                                                                                                                                                                                                                                                                                                |
|----------------|-------------------------------------------------------------------------------------------------------------------------------------------------------------------------------------------------------------------------------------------------------------------------------------------------------------------------------------------------------------------------------------------------------------|
| Finish         | RAL 1023                                                                                                                                                                                                                                                                                                                                                                                                    |
| Payload        | 140 kg (1 person plus equipment)                                                                                                                                                                                                                                                                                                                                                                            |
| Controls       | In cage: Up/Down lever. Manual steering and driving, by using handle (push/pull).  At ground Level: Emergency lowering                                                                                                                                                                                                                                                                                      |
| Air Supply     | 6.0 - 8.0 bar. 350 litres per minute supplied via a hose. A compressed air outlet for air tools is provided in the cage together with a pressure regulator and gauge. An optional compressed air container (300 bar) can be used in locations where compressed air is not available (approx.15 up-down operations).                                                                                         |
| Key Dimensions | <ul> <li>Lifting height: 2 730 mm</li> <li>Lifting height: 1 670 mm (with mast folded)</li> <li>Mast height: 3 140 mm</li> <li>Mast height: 2 050 mm (folded)</li> <li>Width: 1 250 mm (outriggers out)</li> <li>Width x Depth: 1 575 x 1 250 mm (folded mast &amp; outriggers out)</li> <li>Width x Depth: 1 585 x 850 mm (folded mast &amp; outriggers in)</li> <li>Cage size: 800 mm x 600 mm</li> </ul> |
| Installation   | The LIFTMAN™ requires only a suitable air supply and a reasonably flat floor to operate.                                                                                                                                                                                                                                                                                                                    |
| Net Weight     | 470 kg.                                                                                                                                                                                                                                                                                                                                                                                                     |
| Drawings       |                                                                                                                                                                                                                                                                                                                                                                                                             |