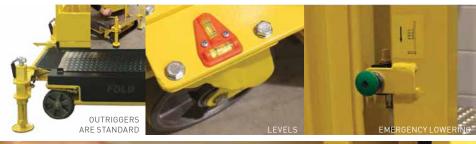

## **KEY FEATURES**

- ATEX approved
- Manual steering
- Twin wheels as option
- Delivered ready-to-use
- Outdoor and indoor use

- Controls and compressed air outlet inside cage
- Entirely pneumatically operated
- Occupies a minimum of floor space
- Sharp turning circle for easy access

## PRODUCT DATA SHEET

| Construction   | Welded Steel                                                                                                                                                                                                                                                                                                                                                                                                |
|----------------|-------------------------------------------------------------------------------------------------------------------------------------------------------------------------------------------------------------------------------------------------------------------------------------------------------------------------------------------------------------------------------------------------------------|
| Finish         | RAL 1023                                                                                                                                                                                                                                                                                                                                                                                                    |
| Payload        | 140 kg (1 person plus equipment)                                                                                                                                                                                                                                                                                                                                                                            |
| Controls       | In cage: Up/Down lever. Manual steering and driving, by using handle (push/pull).  At ground Level: Emergency lowering                                                                                                                                                                                                                                                                                      |
| Air Supply     | 6.0 - 8.0 bar. 350 litres per minute supplied via a hose. A compressed air outlet for air tools is provided in the cage together with a pressure regulator and gauge. An optional compressed air container (300 bar) can be used in locations where compressed air is not available (approx.15 up-down operations).                                                                                         |
| Key Dimensions | <ul> <li>Lifting height: 2 730 mm</li> <li>Lifting height: 1 670 mm (with mast folded)</li> <li>Mast height: 3 140 mm</li> <li>Mast height: 2 050 mm (folded)</li> <li>Width: 1 250 mm (outriggers out)</li> <li>Width x Depth: 1 575 x 1 250 mm (folded mast &amp; outriggers out)</li> <li>Width x Depth: 1 585 x 850 mm (folded mast &amp; outriggers in)</li> <li>Cage size: 800 mm x 600 mm</li> </ul> |
| Installation   | The LIFTMAN™ requires only a suitable air supply and a reasonably flat floor to operate.                                                                                                                                                                                                                                                                                                                    |
| Net Weight     | 470 kg.                                                                                                                                                                                                                                                                                                                                                                                                     |
| Drawings       |                                                                                                                                                                                                                                                                                                                                                                                                             |