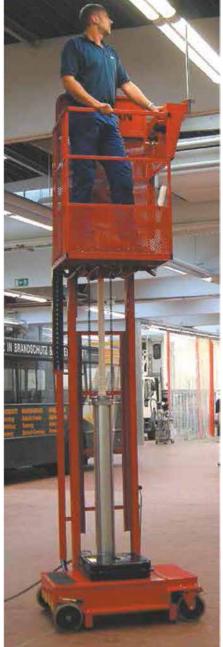

## **KEY FEATURES**

- ATEX approved
- Selfcentered steering
- Twin wheels as option
- Delivered ready-to-use
- Controls and inlet inside cage
- Entirely pneumatically operated

- Occupies a minimum of floorspace
- Sharp turning circle for easy access
- Steering and driving independent of height.

## **PRODUCT DATA SHEET**

| Construction   | Welded Steel                                                                                                                                                                                                           |
|----------------|------------------------------------------------------------------------------------------------------------------------------------------------------------------------------------------------------------------------|
| Finish         | RAL 3002                                                                                                                                                                                                               |
| Payload        | 309 lb (1 person plus equipment)                                                                                                                                                                                       |
| Controls       | In cage: Up/Down lever; Steering lever; Driving pedal (left/right)  At ground Level: Emergency lowering                                                                                                                |
| Air Supply     | 87 - 123 psi. 350 litres per minute supplied via a hose on a self-retracting hose reel in the base. A compressed air outlet for air tools is provided in the cage together with a pressure regulator and gauge.        |
| Key Dimensions | <ul> <li>Height of raised platform: 108 inches</li> <li>Height with cage lowered: 123 inches</li> <li>Width: 41 inches</li> <li>Depth (front to back): 32 inches</li> <li>Cage size (W x D): 30 x 24 inches</li> </ul> |
| Installation   | The LIFTMAN™ requires only a suitable air supply and a reasonably flat floor on which to operate.                                                                                                                      |
| Net Weight     | 849 lb.                                                                                                                                                                                                                |
| Drawings       |                                                                                                                                                                                                                        |