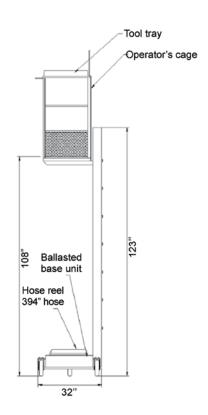

## **PRODUCT DATA SHEET**

| Construction   | Welded Steel                                                                                                                                                                                                           |
|----------------|------------------------------------------------------------------------------------------------------------------------------------------------------------------------------------------------------------------------|
| Finish         | RAL 3002                                                                                                                                                                                                               |
| Payload        | 309 lb (1 person plus equipment)                                                                                                                                                                                       |
| Controls       | In cage: Up/Down lever; Steering lever; Driving pedal (left/right)  At ground Level: Emergency lowering                                                                                                                |
| Air Supply     | 87 - 123 psi. 350 litres per minute supplied via a hose on a self-retracting hose reel in the base. A compressed air outlet for air tools is provided in the cage together with a pressure regulator and gauge.        |
| Key Dimensions | <ul> <li>Height of raised platform: 108 inches</li> <li>Height with cage lowered: 123 inches</li> <li>Width: 41 inches</li> <li>Depth (front to back): 32 inches</li> <li>Cage size (W x D): 30 x 24 inches</li> </ul> |
| Installation   | The LIFTMAN™ requires only a suitable air supply and a reasonably flat floor on which to operate.                                                                                                                      |
| Net Weight     | 849 lb.                                                                                                                                                                                                                |
| Drawings       |                                                                                                                                                                                                                        |