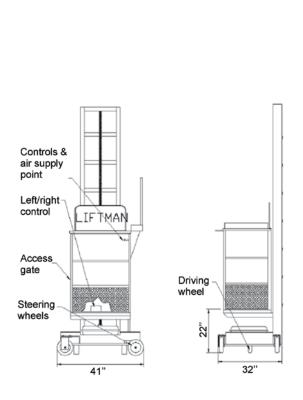

## **PRODUCT DATA SHEET**

| Construction   | Welded Steel                                                                                                                                                                                                           |
|----------------|------------------------------------------------------------------------------------------------------------------------------------------------------------------------------------------------------------------------|
| Finish         | RAL 3002                                                                                                                                                                                                               |
| Payload        | 309 lb (1 person plus equipment)                                                                                                                                                                                       |
| Controls       | In cage: Up/Down lever; Steering lever; Driving pedal (left/right)  At ground Level: Emergency lowering                                                                                                                |
| Air Supply     | 87 - 123 psi. 350 litres per minute supplied via a hose on a self-retracting hose reel in the base. A compressed air outlet for air tools is provided in the cage together with a pressure regulator and gauge.        |
| Key Dimensions | <ul> <li>Height of raised platform: 108 inches</li> <li>Height with cage lowered: 123 inches</li> <li>Width: 41 inches</li> <li>Depth (front to back): 32 inches</li> <li>Cage size (W x D): 30 x 24 inches</li> </ul> |
| Installation   | The LIFTMAN™ requires only a suitable air supply and a reasonably flat floor on which to operate.                                                                                                                      |
| Net Weight     | 849 lb.                                                                                                                                                                                                                |
| Drawings       |                                                                                                                                                                                                                        |