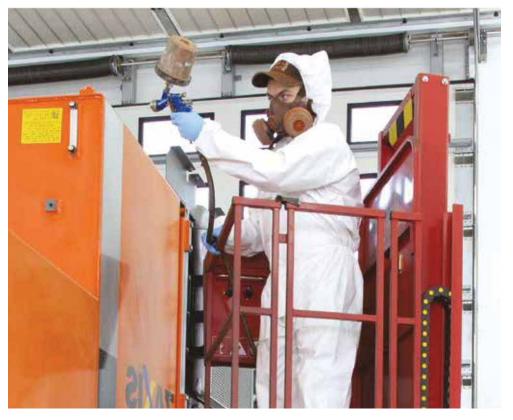

## **KEY FEATURES**

- ATEX approved
- Selfcentered steering
- Twin wheels as option
- Delivered ready-to-use
- Controls and inlet inside cage
- Entirely pneumatically operated

- Occupies a minimum of floorspace
- Sharp turning circle for easy access
- Steering and driving independent of height.

800-999-1881 www.blastone.com