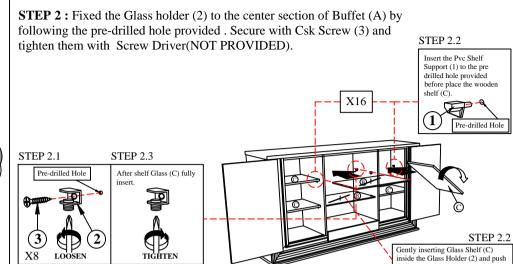

it to the Buffet Wall as shown.

NOTE: MUST TIGHTEN SCREWS PERIODCALLY OR SCREWS WILL BECOME LOOSE.CHECK TIGHTNESS OF ALL SCREWS EVERY 6-8 WEEKS.