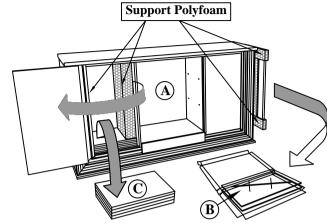

#### (BOX 1) HARDWARE LIST

| No | ITEM                                          | Qty   |
|----|-----------------------------------------------|-------|
| 1  | m5x16mm Pvc Shelf Support With<br>Plastic Brw | 16    |
|    |                                               | pcs   |
| 2  | Shelf Glass Holder                            | 8 pcs |
| 3  | Flat Head Chipboard Screw<br>m3x12mm Rbw      | 8 pcs |
| 4  | 12V+12W+1A Adaptor With ETL<br>Certificate    | 1 pc  |