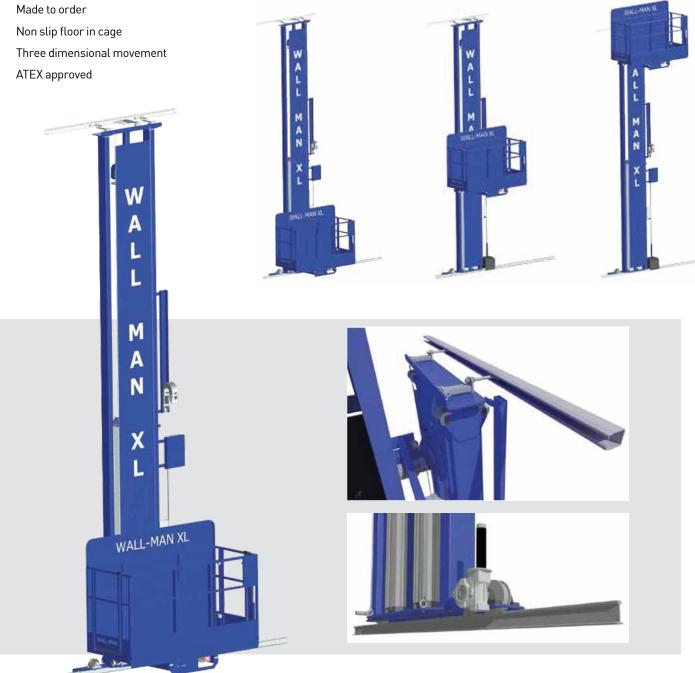

## **WALL-MAN® XL Paint Booth Personnel Lift**

## **KEY FEATURES**

800-999-1881 www.blastone.com

## **PRODUCT DATA SHEET**

| Construction   | Welded Steel                                                                                                                                                                                                                                           |
|----------------|--------------------------------------------------------------------------------------------------------------------------------------------------------------------------------------------------------------------------------------------------------|
| Finish         | RAL 5015                                                                                                                                                                                                                                               |
| Payload        | 250 kg (2 persons plus equipment)                                                                                                                                                                                                                      |
| Controls       | In cage: Up/Down; Left/Right; In/Out At ground Level: Up/Down                                                                                                                                                                                          |
| Air Supply     | 6 - 8 bar. 350 litres per minute supplied via hoses on self-retracting hose reels.<br>A compressed air outlet for air tools is provided in the cage.                                                                                                   |
| Key Dimensions | <ul> <li>Height of raised platform: 6000 mm (may be reduced to 4000 mm)</li> <li>Height to top of upper rail: 6800 mm (may be reduced to 4750 mm)</li> <li>Distance from wall to front of cage: 1240 mm (fully retracted)</li></ul>                    |
| Installation   | The platform runs on a rail fixed on the floor. The upper rail is mainly used as a guide rail.                                                                                                                                                         |
| Imposed Loads  | The following data relates to the standard model only.  For platforms with height or off-set variations; please ask for specific information.  Upper Rail, Vertical Load: 0 kg  Lower Rail, Vertical Load: 164 kg  Upper Rail, Horizontal Load: 163 kg |
| Drawings       |                                                                                                                                                                                                                                                        |