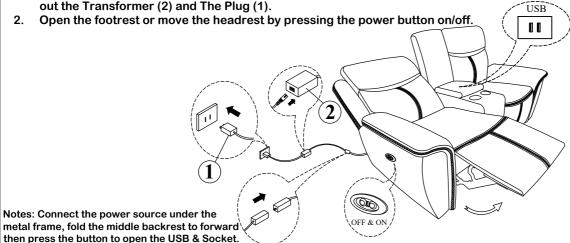

## Step 2:

## Important:

 Connect the power wire under the Armrest frame to the power source through out the Transformer (2) and The Plug (1).

Made in Vietnam