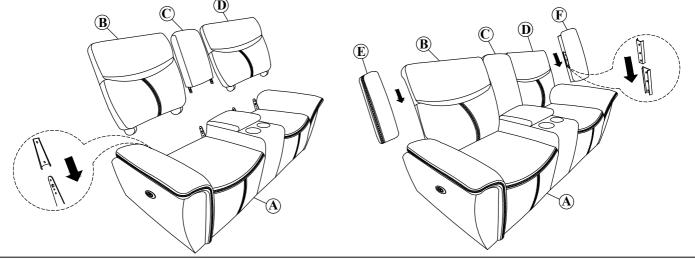

## **Step 1:**

#### Important:

- 1. Attach the Backrest (B/C/D) to the Seat (A).
- 2. Attach the Left/Right Wings (E/F) to the Left/Right side of the Backrest (B/D).