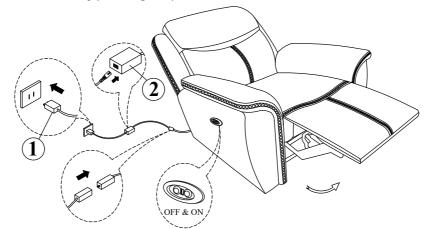

### **Step 2:**

### Important:

- 1. Connect the power wire under the Armrest frame to the power source through out the Transformer (2) and The Plug (1).
- 2. Open the footrest or move the headrest by pressing the power button on/off.