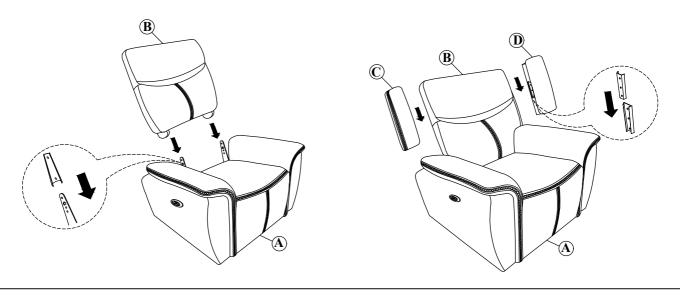

## **Step 1:**

#### Important:

- 1. Attach the Backrest (B) to the Seat (A).
- 2. Attach the Left/Right Wings (C/D) to the Left/Right side of the Backrest (B).