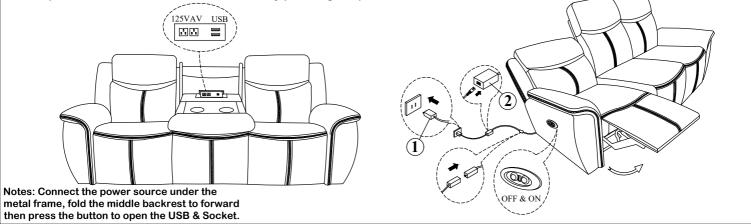

## <u>Step 2:</u>

### Important:

- 1. Connect the power wire under the Armrest frame to the power source through out the Transformer (2) and The Plug (1).
- 2. Open the footrest or move the headrest by pressing the power button on/off.