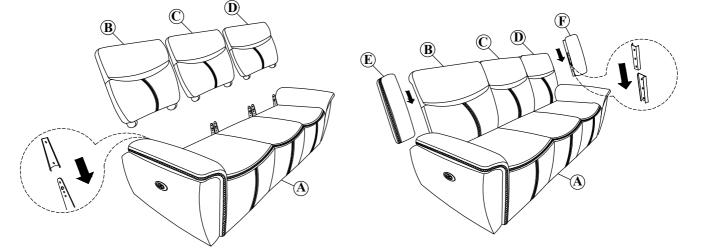

## Step 1:

#### Important:

- 1. Attach the Backrest (B/C/D) to the Seat (A).
- 2. Attach the Left/Right Wings (E/F) to the Left/Right side of the Backrest (B/D).