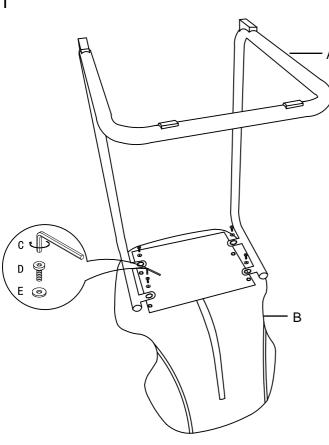

## Step 1

| PART LIST :     |                |        |        |       |
|-----------------|----------------|--------|--------|-------|
| No              | Description    | Sketch |        | Qty   |
| Α               | Frame          |        |        | 1 pc  |
| В               | Back & Seat    | J      |        | 1 pc  |
| HARDWARE LIST : |                |        |        |       |
| No              | Description    |        | Sketch | Qty   |
| С               | Allen Key M5   |        |        | 1 pc  |
| D               | Bolt M6 x 16mm |        | (a)    | 4 pcs |
| Е               | Flat Washer    |        | 0      | 4 pcs |

Attach the Frame (A) to the bar stool Seat (B) and fasten by Flat Washer(E), Bolt(D) and Allen Key(C).

Note: Please do not fully tighten all bolts until the hole of Frame (A) align with the hole pre-assembly on the Seat(B).