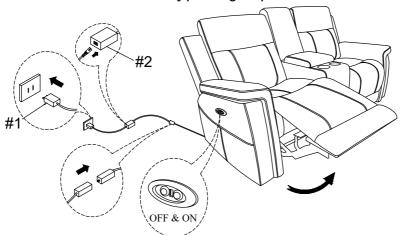

| HARDWARE LIST: |             |             |        |      |  |  |
|----------------|-------------|-------------|--------|------|--|--|
| NO.            | DESCRIPTION | DESCRIPTION | SKETCH | QTY  |  |  |
| 1              | Plug        |             |        | 1 PC |  |  |
| 2              | Transformer |             |        | 1 PC |  |  |

## Step 2: Important:

- 1. Connect the power wire under the Armrest frame to the power source through out the Transformer (2) and The Plug (1).
- 2. Open the footrest or move the headrest by pressing the power button on/off.