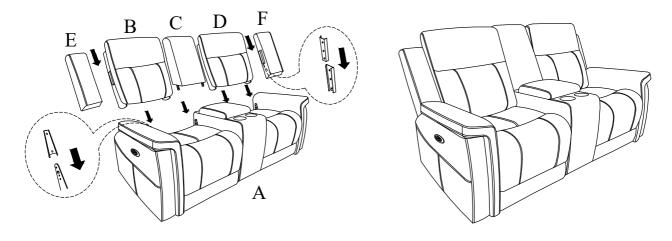

| PARTS LIST: |                  |        |      |  |  |
|-------------|------------------|--------|------|--|--|
| NO.         | DESCRIPTION      | SKETCH | Q'TY |  |  |
| A           | Seat Body        |        | 1 PC |  |  |
| В           | Left Backrest    |        | 1 PC |  |  |
| C           | Console Backrest |        | 1 PC |  |  |
| D           | Right Backrest   |        | 1 PC |  |  |
| E           | Left wing        |        | 1 PC |  |  |
| F           | Right wing       |        | 1 PC |  |  |

## Step 1:

## Important:

- 1. Attach the Backrest (B/C/D) to the Seat (A).
- 2. Attach the Left/Right Wings (E/F) to the Left/Right side of the Backrest (B/D).