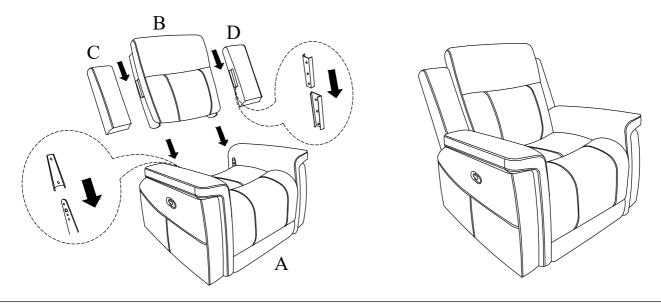

| PARTS LIST: |             |        |      |
|-------------|-------------|--------|------|
| NO.         | DESCRIPTION | SKETCH | Q'TY |
| A           | Seat Body   |        | 1 PC |
| В           | Backrest    |        | 1 PC |
| С           | Left wing   |        | 1 PC |
| D           | Right wing  |        | 1 PC |

## **Step 1:**

## Important:

- 1. Attach Backrest (B) to the Seat (A).
- 2. Attach the Left/Right Wings (C/D) to the Left/Right side of the Backrest (B).