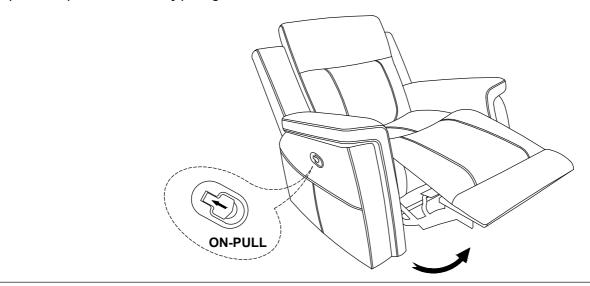

*ASSEMBLY INSTRUCTION**

Model: U1797-GR Description: GLIDER RECLINER MANUAL

Thank you for purchasing this quality product. Be sure to check all packing material carefully for small parts that may have come loose inside the carton during shipment

| PARTS LIST: |             |        |      |
|-------------|-------------|--------|------|
| NO.         | DESCRIPTION | SKETCH | Q'TY |
| A           | Seat Body   |        | 1 PC |
| В           | Backrest    |        | 1 PC |
| С           | Left wing   |        | 1 PC |
| D           | Right wing  |        | 1 PC |

## **Step 1:**

## Important:

- 1. Attach Backrest (B) to the Seat (A).
- 2. Attach the Left/Right Wings (C/D) to the Left/Right side of the Backrest (B).



## Step 2:

Important: Open the Footrest by pulling out the Switch.