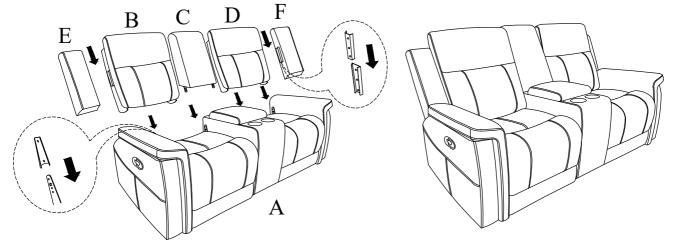

| PARTS LIST: |                  |        |      |
|-------------|------------------|--------|------|
| NO.         | DESCRIPTION      | SKETCH | Q'TY |
| A           | Seat Body        |        | 1 PC |
| В           | Left Backrest    |        | 1 PC |
| C           | Console Backrest |        | 1 PC |
| D           | Right Backrest   |        | 1 PC |
| Е           | Left wing        |        | 1 PC |
| F           | Right wing       |        | 1 PC |

## Important:

- 1. Attach Backrest (B/C/D) to the Seat (A).
- 2. Attach the Left/Right Wings (E/F) to the Left/Right side of the Backrest (B/D).