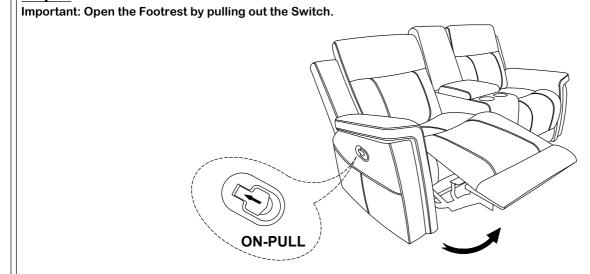

k you for purchasing this quality product. Be sure to check all packing material carefully for small parts that may have come loose inside the carton during shipment

| PARTS LIST: |                  |        |      |
|-------------|------------------|--------|------|
| NO.         | DESCRIPTION      | SKETCH | Q'TY |
| A           | Seat Body        |        | 1 PC |
| В           | Left Backrest    |        | 1 PC |
| C           | Console Backrest |        | 1 PC |
| D           | Right Backrest   |        | 1 PC |
| Е           | Left wing        |        | 1 PC |
| F           | Right wing       |        | 1 PC |

## Step 1:

## Important:

- 1. Attach Backrest (B/C/D) to the Seat (A).
- 2. Attach the Left/Right Wings (E/F) to the Left/Right side of the Backrest (B/D).



## Step 2: