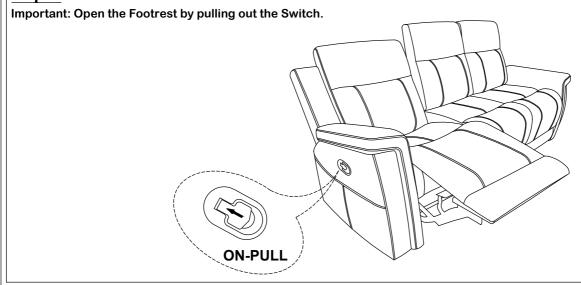

UAL

Thank you for purchasing this quality product. Be sure to check all packing material carefully for small parts that may have come loose inside the carton during shipment

| PARTS LIST: |                 |        |      |
|-------------|-----------------|--------|------|
| NO.         | DESCRIPTION     | SKETCH | Q'TY |
| A           | Seat Body       |        | 1 PC |
| В           | Left Backrest   |        | 1 PC |
| C           | Middle Backrest |        | 1 PC |
| D           | Right Backrest  |        | 1 PC |
| E           | Left wing       |        | 1 PC |
| F           | Right wing      |        | 1 PC |

## Step 1:

## Important:

- 1. Attach Backrest (B/C/D) to the Seat (A).
- 2. Attach the Left/Right Wings (E/F) to the Left/Right side of the Backrest (B/D).



## Step 2: