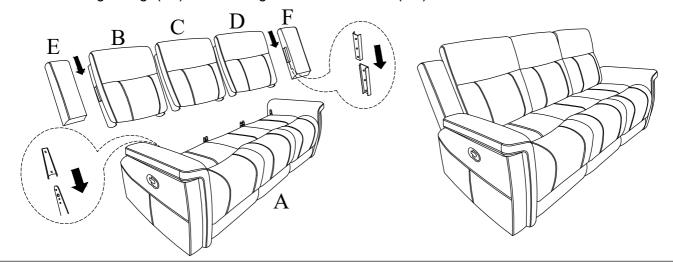

| PARTS LIST: |                 |        |      |
|-------------|-----------------|--------|------|
| NO.         | DESCRIPTION     | SKETCH | Q'TY |
| A           | Seat Body       |        | 1 PC |
| В           | Left Backrest   |        | 1 PC |
| C           | Middle Backrest |        | 1 PC |
| D           | Right Backrest  |        | 1 PC |
| E           | Left wing       |        | 1 PC |
| F           | Right wing      |        | 1 PC |

## Important:

- 1. Attach Backrest (B/C/D) to the Seat (A).
- 2. Attach the Left/Right Wings (E/F) to the Left/Right side of the Backrest (B/D).