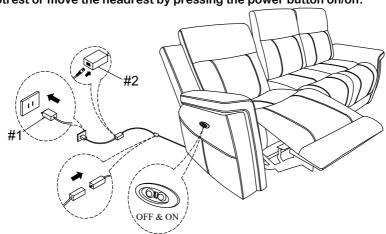

## Step 2: Important:

- 1. Connect the power wire under the Armrest frame to the power source through out the Transformer (2) and The Plug (1).
- 2. Open the footrest or move the headrest by pressing the power button on/off.

| HARDWARE LIST: |             |             |        |      |  |  |
|----------------|-------------|-------------|--------|------|--|--|
| NO.            | DESCRIPTION | DESCRIPTION | SKETCH | QTY  |  |  |
| 1              | Plug        |             |        | 1 PC |  |  |
| 2              | Transformer |             |        | 1 PC |  |  |