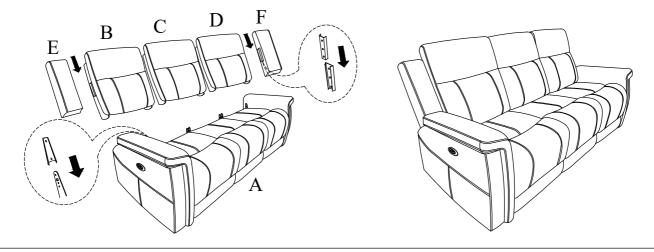

## Step 1:

## Important:

- 1. Attach the Backrest (B/C/D) to the Seat (A).
- 2. Attach the Left/Right Wings (E/F) to the Left/Right side of the Backrest (B/D).

| PARTS LIST: |                 |        |      |  |  |
|-------------|-----------------|--------|------|--|--|
| NO.         | DESCRIPTION     | SKETCH | Q'TY |  |  |
| A           | Seat Body       |        | 1 PC |  |  |
| В           | Left Backrest   |        | 1 PC |  |  |
| C           | Middle Backrest |        | 1 PC |  |  |
| D           | Right Backrest  |        | 1 PC |  |  |
| E           | Left wing       |        | 1 PC |  |  |
| F           | Right wing      |        | 1 PC |  |  |